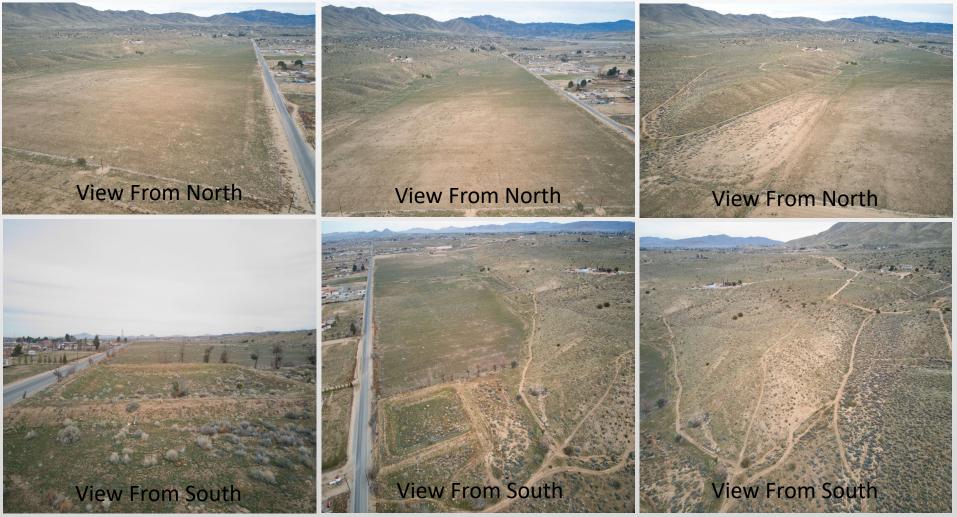

## **Pristine Land Avaible For Sale** ±215.75 Acres Deep Creek Rd., Apple Valley, CA 92308

### **Property Features**

- APN: 0433-013-34 (±160 Acres)
- APN: 0433-013-06 (±55.75 Acres
- Zoning: AV/RL
- Ideal property for a custom home and large ranch
- This unique property offers rural living but is also conveniently located near shopping centers, restaurants and other local amenities
- The properties offer paved frontage along Deep Creek Road
- Located outside of the Town Limits of Apple Valley
- Fantastic views of the entire valley and mountains
- A new Shell gas station is located at the SWC of Rock Springs Road & Deep Creek Road
- This is a must see property