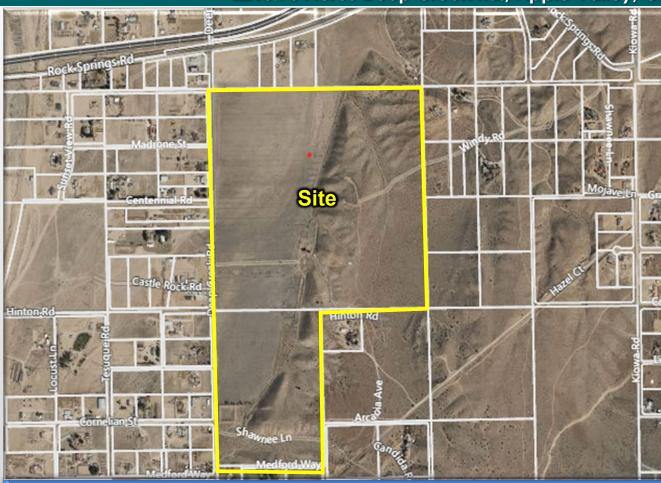

## **Pristine Land Avaible For Sale** ±215.75 Acres Deep Creek Rd., Apple Valley, CA 92308

### **Property Features**

- APN: 0433-013-34 (±160 Acres)
- APN: 0433-013-06 (±55.75 Acres
- Zoning: AV/RL
- Ideal property for a custom home and large ranch
- This unique property offers rural living but is also conveniently located near shopping centers, restaurants and other local amenities
- The properties offer paved frontage along Deep Creek Road
- Located outside of the Town Limits of Apple Valley
- Fantastic views of the entire valley and mountains
- A new Shell gas station is located at the SWC of Rock Springs Road & Deep Creek Road
- This is a must see property