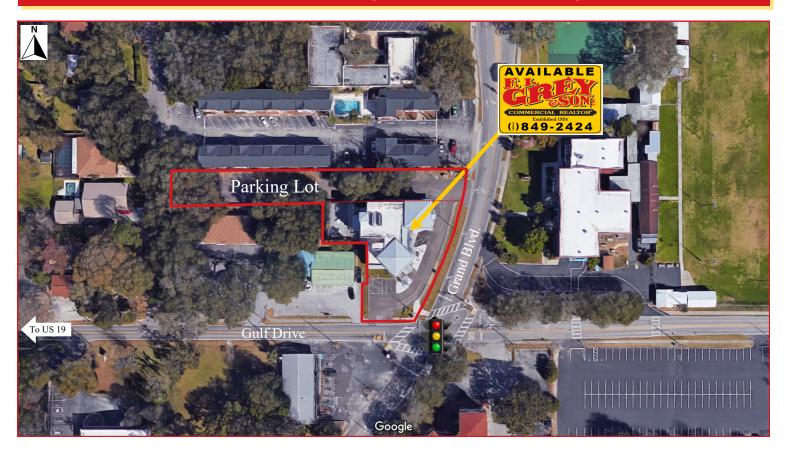

# MULTI-STORY BUILDING FOR SALE

Offered at: \$1,299,000

**Location:** 

At the NW corner of Grand Blvd. & Gulf Drive in New Port Richey

| PROPERTY STATISTICS  Building |                           |  |
|-------------------------------|---------------------------|--|
|                               |                           |  |
| Use                           | Office                    |  |
| Materials                     | Tile or Wood Frame Stucco |  |
| Site                          |                           |  |
| Size                          | .87 ac                    |  |
| Zoning                        | OFC                       |  |
| Taxes (2022)                  | \$17,672.77               |  |