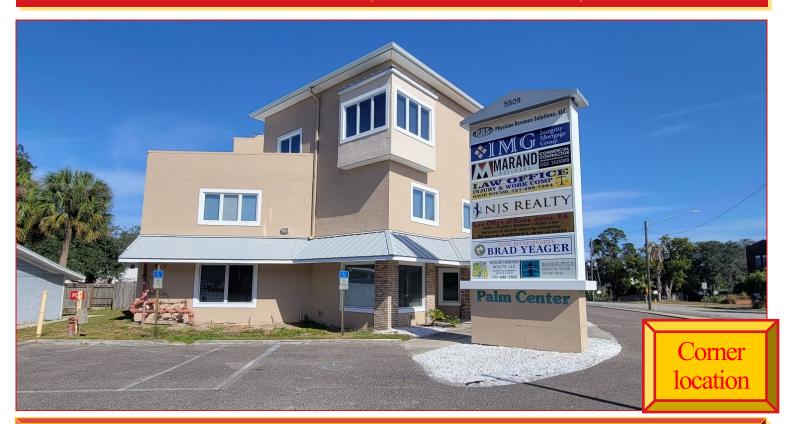

# MULTI-STORY BUILDING FOR SALE

Offered at: \$1,299,000

**Location:** 

At the NW corner of Grand Blvd. & Gulf Drive in New Port Richey

## **Property Highlights:**

- 100% Fully Occupied 3-Story Office Building
- 16,000 Gross Square Feet
- Property is close the downtown New Port Richey & US HWY 19
- Cap Rate is at a 9%+

#### 5509 GRAND BOULEVARD, NEW PORT RICHEY, FL 34652

| Demographics           |                                                  |          |          |  |
|------------------------|--------------------------------------------------|----------|----------|--|
|                        | Radius                                           |          |          |  |
|                        | 1-Mile                                           | 3-Miles  | 5-Miles  |  |
| Population:            | 12,812                                           | 74,916   | 159,267  |  |
| Households:            | 5,904                                            | 33,658   | 69,040   |  |
| Average HH Income:     | \$63,600                                         | \$65,752 | \$68,829 |  |
| Traffic Counts: (FDOT) | AADT - 6,600 on Grand Blvd.<br>7,500 on Gulf Dr. |          |          |  |