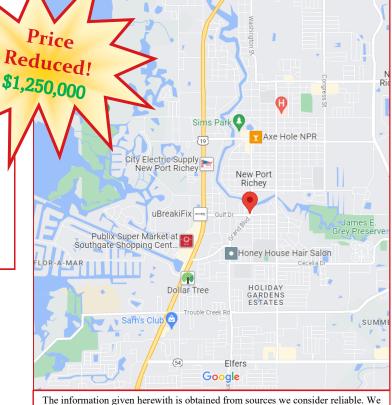

# MULTI-STORY BUILDING FOR SALE

Offered at: \$1,299,000

**Location:** 

At the NW corner of Grand Blvd. & Gulf Drive in New Port Richey