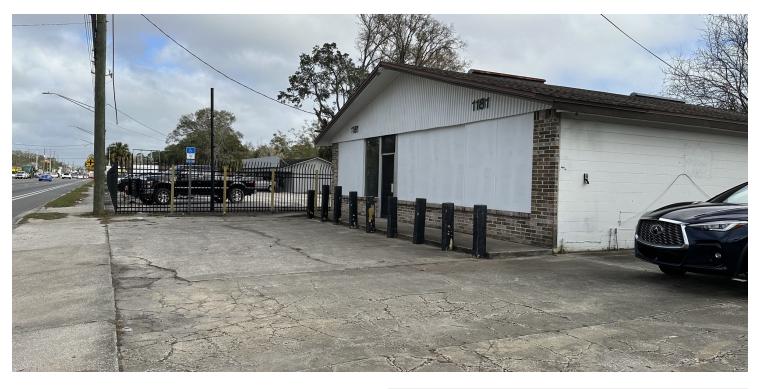

# RETAIL/OFFICE W/FRONTAGE ON CASSAT AVE

1181 Cassat Ave, Jacksonville, FL 32205

#### **PROPERTY HIGHLIGHTS**

- · 2,000sf Stand alone
- · 2 restrooms, 1 ADA
- · Kitchen/Breakroom area
- · Open Restaurant/Storefront space
- \$12/sf NNN \$2.50/sf CAM

#### **OFFERING SUMMARY**

| Lease Rate:      | \$12.00 SF/yr (NNN) |
|------------------|---------------------|
| Number of Units: | 1                   |
| Available SF:    | 2,000 SF            |
| Lot Size:        | 11,672 SF           |
| Building Size:   | 2,000 SF            |