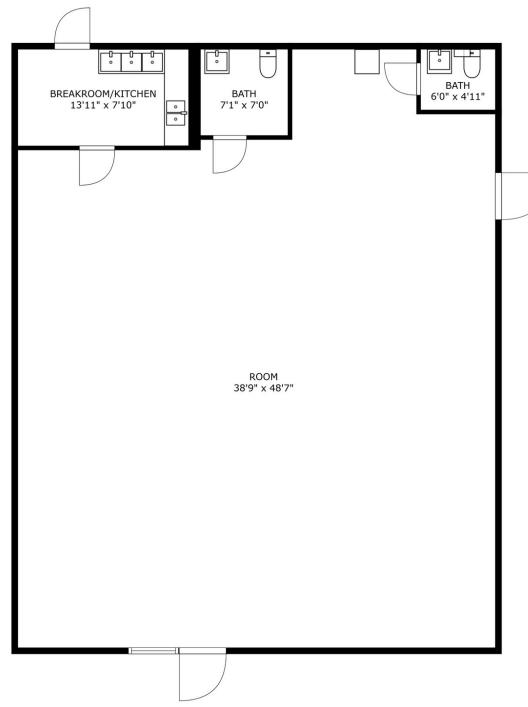

#### **PROPERTY HIGHLIGHTS**

- · 2,000sf Stand alone
- · 2 restrooms, 1 ADA
- · Kitchen/Breakroom area
- · Open Restaurant/Storefront space
- \$12/sf NNN \$2.50/sf CAM

#### **OFFERING SUMMARY**

| Lease Rate:      | \$12.00 SF/yr (NNN) |
|------------------|---------------------|
| Number of Units: | 1                   |
| Available SF:    | 2,000 SF            |
| Lot Size:        | 11,672 SF           |
| Building Size:   | 2,000 SF            |

# RETAIL/OFFICE W/FRONTAGE ON CASSAT AVE

1181 Cassat Ave, Jacksonville, FL 32205

is intended to represent the flow of the property and may not accurately represent the dimensions of each room or the property as a whole. Business Systems, Inc. All rights reserved.