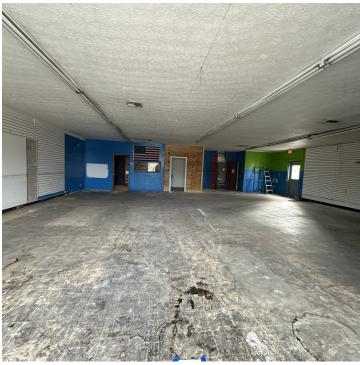

#### **PROPERTY HIGHLIGHTS**

- · 2,000sf Stand alone
- · 2 restrooms, 1 ADA
- · Kitchen/Breakroom area
- · Open Restaurant/Storefront space
- \$12/sf NNN \$2.50/sf CAM

#### **OFFERING SUMMARY**

| Lease Rate:      | \$12.00 SF/yr (NNN) |
|------------------|---------------------|
| Number of Units: | 1                   |
| Available SF:    | 2,000 SF            |
| Lot Size:        | 11,672 SF           |
| Building Size:   | 2,000 SF            |