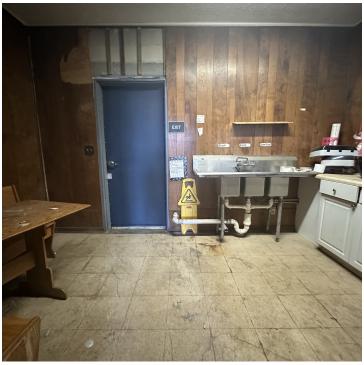

#### **PROPERTY HIGHLIGHTS**

- · 2,000sf Stand alone
- · 2 restrooms, 1 ADA
- · Kitchen/Breakroom area
- · Open Restaurant/Storefront space
- \$12/sf NNN \$2.50/sf CAM