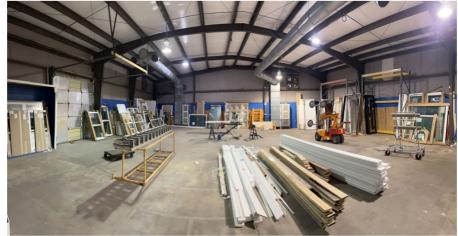

## For Lease Climate Controlled WHSE

## Warehouse Description

- 3,720 SF Warehouse
- Completely Conditioned
- 18 FT Clear Span Warehouse
- Dock High
- 2 10'x10' Roll Ups
- 400 AMP
- 3 Phase Electrical