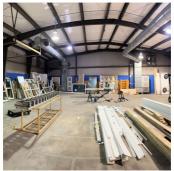

## Warehouse Description

- 3,720 SF Warehouse
- Completely Conditioned
- 18 FT Clear Span Warehouse
- Dock High
- 2 10'x10' Roll Ups
- 400 AMP
- 3 Phase Electrical