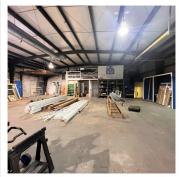

## Warehouse Description

- 3,720 SF Warehouse
- Completely Conditioned
- 18 FT Clear Span Warehouse
- Dock High
- 2 10'x10' Roll Ups
- 400 AMP
- 3 Phase Electrical