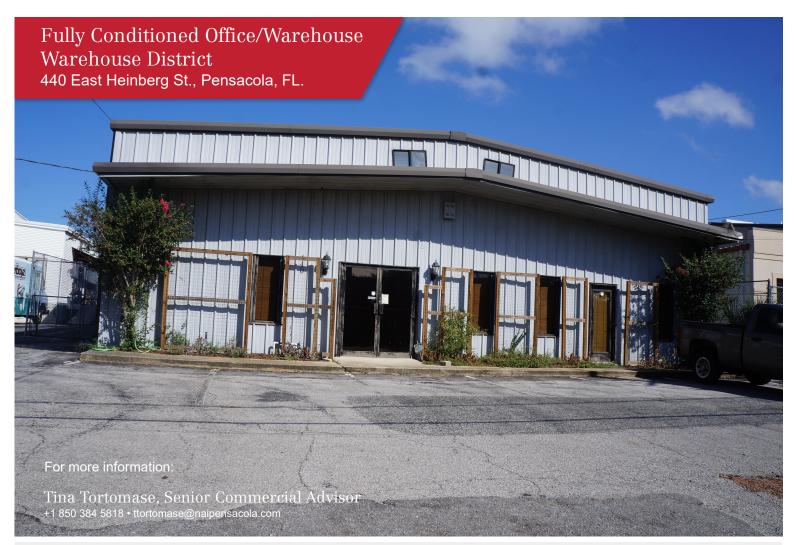

# For Lease Stand Alone Office/WHSE

#### About 440 Heinberg

6,584 SF Stand alone office/warehouse available for lease in prime location near the downtown core, with convenient access to I-110. This spacious property boasts a climate-controlled warehouse spanning 3,720 sf, complemented by a well-appointed 1,432 sf office space comprising three private offices, a restroom, break room, and storage area. The warehouse features two dock high-loading docks and an impressive 14' eave height. Additionally, a 1,432-sf apartment or office on the second level provides versatile options.

## **Building Specs**

- 6,584 SF Building SF +/-
  - 1,432 Office SF +/-
  - 1,432 2<sup>nd</sup> Floor Apartment
  - 3,720 SF Clear Span WHSE +/-
- 4 Private Offices, Reception Area, Conference Room, Storage, Kitchen