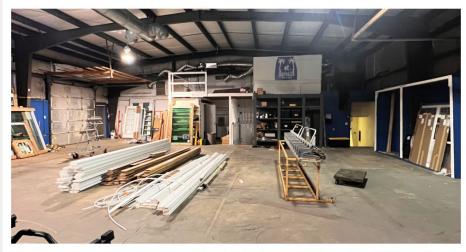

## For Lease Climate Controlled WHSE

## Warehouse Description

- 3,720 SF Warehouse
- Completely Conditioned
- 18 FT Clear Span Warehouse
- Dock High
- 2 10'x10' Roll Ups
- 400 AMP
- 3 Phase Electrical