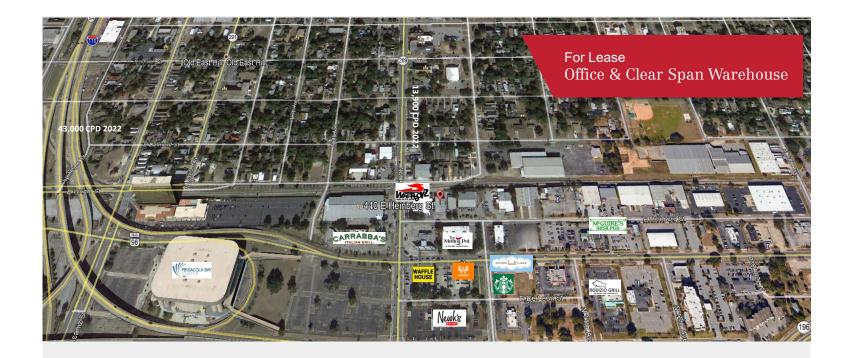

# **Location Highlights**

- Prime Location ½ mile from I-110 Interchange
- Surrounded by a dense POP base
- · Convenient to the Downtown Business Core
- Just Off of bustling 9th Avenue
- Skilled Trade Corridor