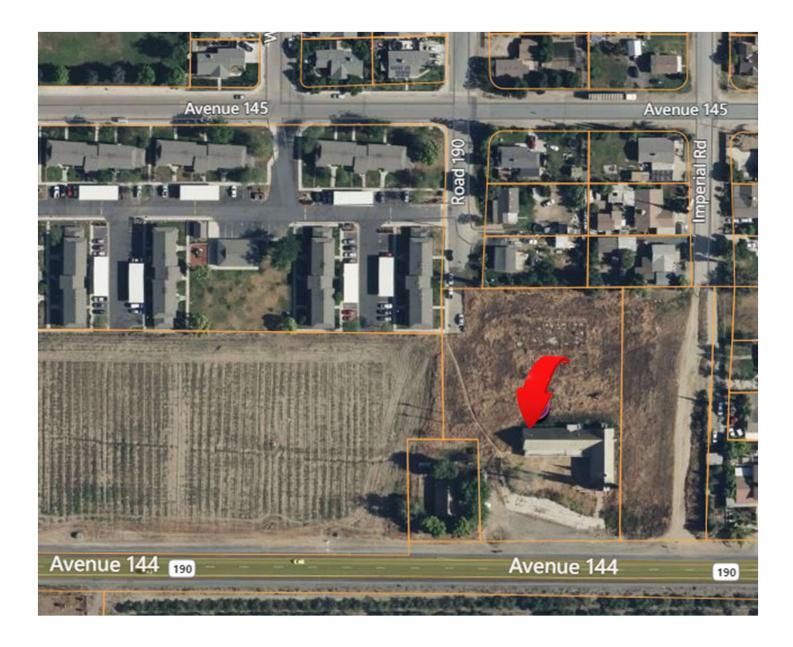

#### **Church** 5,706 SF (approx.) **\$635,000**

18952 Avenue 144 (Hwy 190), Poplar, CA 93257

#### **Property Features**

- Church: 5,706 sf. (approx.)
- Sanctuary
- Meeting hall
- Kitchen
- Restroom
- Lot 86,902 sf. (approx.)
- APN: 237-101-011-000

For more information contact: