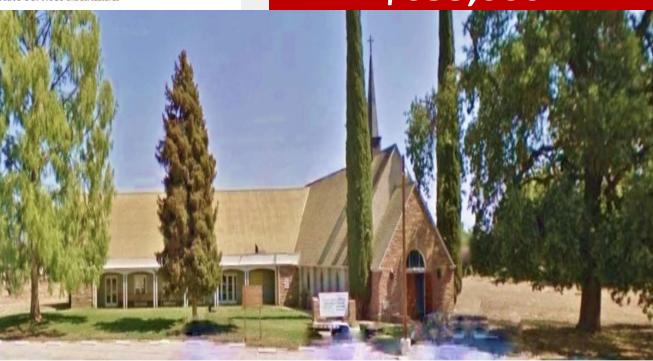

#### **Church** 5,706 SF (approx.) **\$635,000**

18952 Avenue 144 (Hwy 190), Poplar, CA 93257

#### **Property Features**

- Church: 5,706 sf. (approx.)
- Sanctuary
- Meeting hall
- Kitchen
- Restroom
- Lot 86,902 sf. (approx.)
- APN: 237-101-011-000

For more information contact: