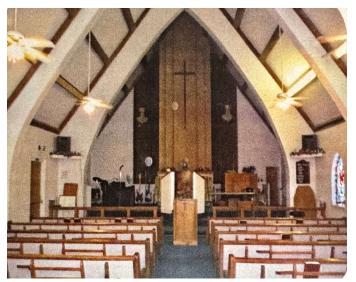

#### **Property Features**

- Church: 5,706 sf. (approx.)
- Sanctuary
- Meeting hall
- Kitchen
- Restroom
- Lot 86,902 sf. (approx.)
- APN: 237-101-011-000

For more information contact: