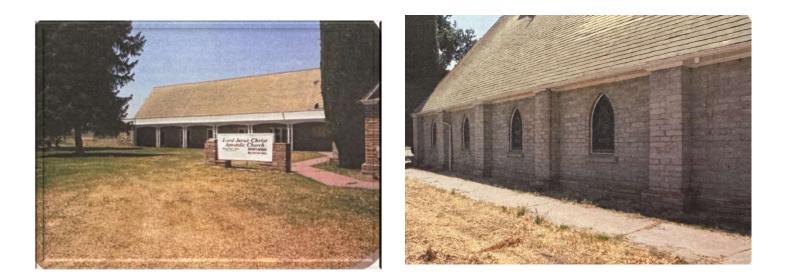

#### **Property Features**

- Church: 5,706 sf. (approx.)
- Sanctuary
- Meeting hall
- Kitchen
- Restroom
- Lot 86,902 sf. (approx.)
- APN: 237-101-011-000

For more information contact: