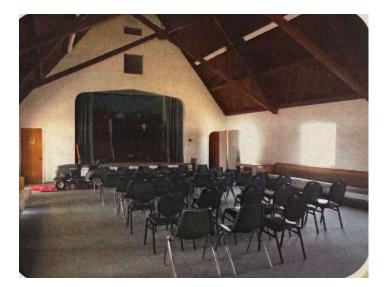

#### **Property Features**

- Church: 5,706 sf. (approx.)
- Sanctuary
- Meeting hall
- Kitchen
- Restroom
- Lot 86,902 sf. (approx.)
- APN: 237-101-011-000

For more information contact: