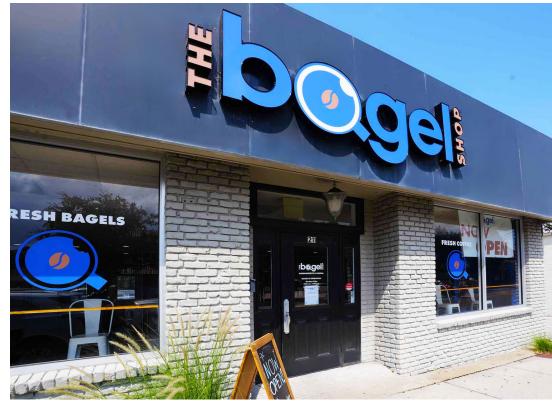

#### HIGHLIGHTS

- FOR LEASE: 1,059 SF former bagel shop space facing Fairbanks Avenue.
- Located in the heart of downtown Winter
  Park, adjacent to Rollins
  College and Park Ave.
- Excellent street visibility.
- Dedicated parking behind building.
- Strong demographics.
- Leasing incentives available for qualified tenants.