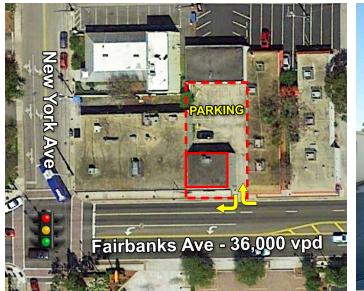

#### HIGHLIGHTS

- FOR LEASE: 1,059 SF former bagel shop space facing Fairbanks Avenue.
- Located in the heart of downtown Winter
  Park, adjacent to Rollins
  College and Park Ave.
- Excellent street visibility.
- Dedicated parking behind building.
- Strong demographics.
- Leasing incentives available for qualified tenants.

<u>Traffic Counts:</u> Fairbanks Ave: ± 36,000 vpd

MONTE MITCHELL | Monte@FornessProperties.com | 407.988.0073 www.FornessProperties.com | Licensed Real Estate Broker