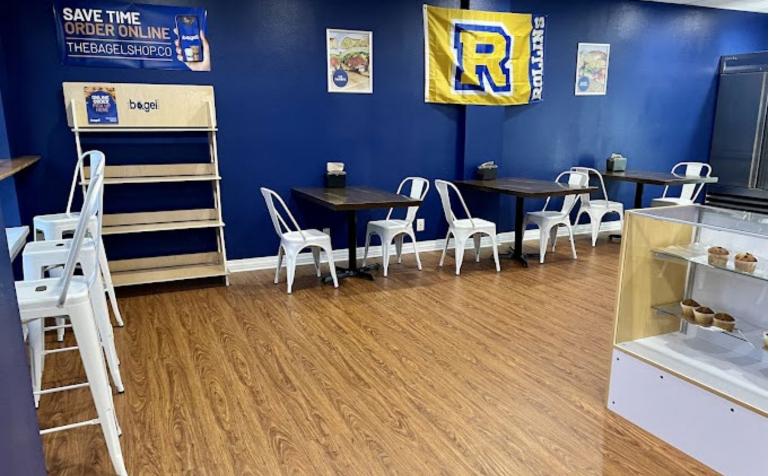

#### HIGHLIGHTS

- FOR LEASE: 1,059 SF former bagel shop space facing Fairbanks Avenue.
- Located in the heart of downtown Winter
  Park, adjacent to Rollins
  College and Park Ave.
- Excellent street visibility.
- Dedicated parking behind building.
- Strong demographics.
- Leasing incentives available for qualified tenants.