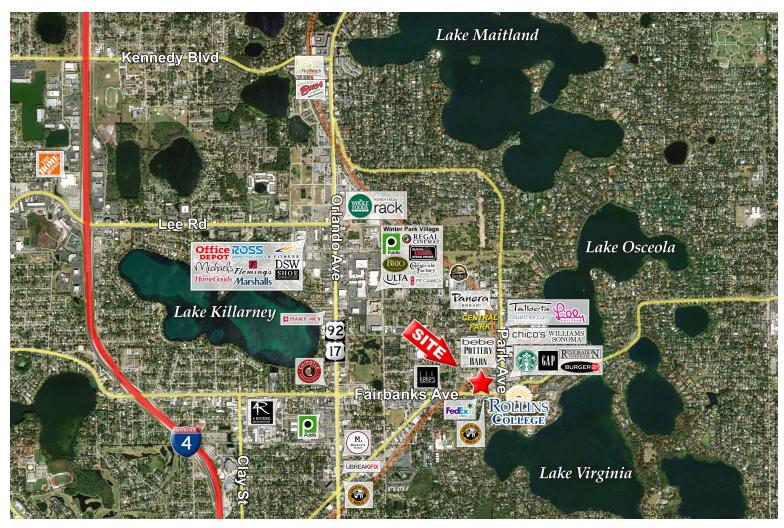

#### HIGHLIGHTS

- FOR LEASE: 1,059 SF former bagel shop space facing Fairbanks Avenue.
- Located in the heart of downtown Winter
  Park, adjacent to Rollins
  College and Park Ave.
- Excellent street visibility.
- Dedicated parking behind building.
- Strong demographics.
- Leasing incentives available for qualified tenants.

<u>Traffic Counts:</u> Fairbanks Ave: ± 36,000 vpd

MONTE MITCHELL | Monte@FornessProperties.com | 407.988.0073 www.FornessProperties.com | Licensed Real Estate Broker