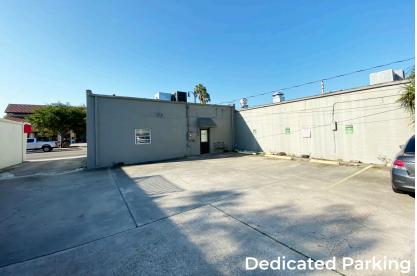

#### HIGHLIGHTS

- FOR LEASE: 1,059 SF former bagel shop space facing Fairbanks Avenue.
- Located in the heart of downtown Winter
  Park, adjacent to Rollins
  College and Park Ave.
- Excellent street visibility.
- Dedicated parking behind building.
- Strong demographics.
- Leasing incentives available for qualified tenants.