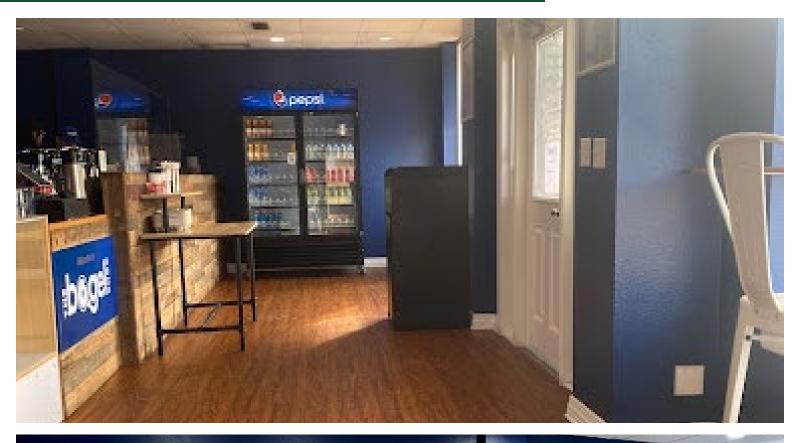

#### HIGHLIGHTS

- FOR LEASE: 1,059 SF former bagel shop space facing Fairbanks Avenue.
- Located in the heart of downtown Winter
  Park, adjacent to Rollins
  College and Park Ave.
- Excellent street visibility.
- Dedicated parking behind building.
- Strong demographics.
- Leasing incentives available for qualified tenants.