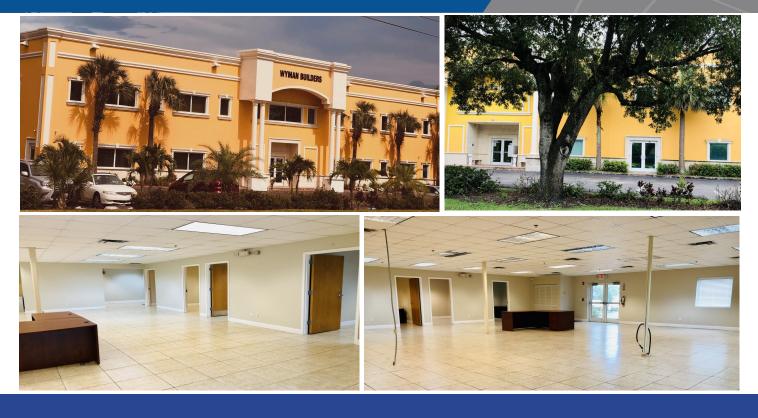

## **PROPERTY INFORMATION**

AVAILABLE SPACES: +/- 366 - 2,900 Sq. Ft.

LEASE TYPE & RATE: Modified Gross / Variable Rates

AVAILABLE: Immediate Occupancy / Call Agent for Space Sizes and Rates

### **PROPERTY DESCRIPTION**

- Immediate Occupancy, On-site Management & Ownership
- Flexible Built-Out Offices & High Parking Ratio
- Hurricane Impact Windows and Camera Systems throughout the property
- Located at Corner of Powerline Road and SW 11th Street in Deerfield Beach
- Just East of the Entrance to the Sawgrass Expressway & Minutes to Turnpike