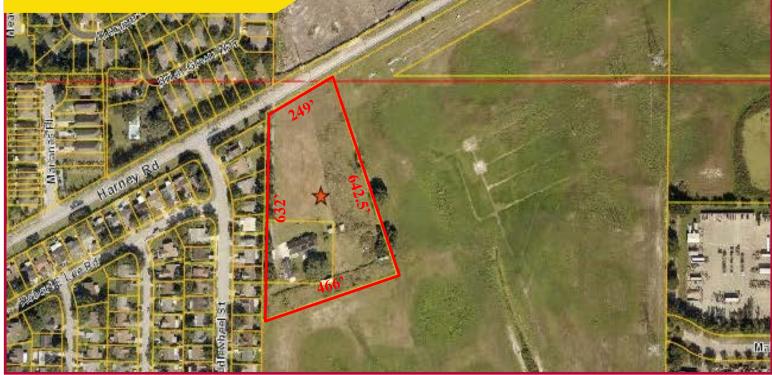

#### FEATURES

- ✤ 5.01 acres (MOL)
- Future Land Use: CMU-12, 12/acre or about 60 units
- Zoning: A-U
- All Utilities to site located at Harney Rd
- Within 6 miles of University of South Florida
- Located 1/2 mile West of new Amazon Distribution Center
- Flood Zone X
- Sold together only
- Folio #: 038206.0020 (Parcel 1)
  038206.0000 (Parcel 2)
- \* Asking Price: \$1,800,000.00