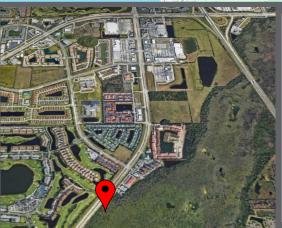

## FOR SALE – COMMERCIAL LAND 10581 Ben C. Pratt/Six Mile Cypress Pkwy. Fort Myers, FL 33966

PRICE: \$2,900,000 (\$17.41/PSF)

**Size:** 3.82± Acres | 1.47 acres of Wetlands **Zoned**: CG (Commercial General) **Strap #**: 04-45-25-P2-00200.0010

## PROPERTY DESCRIPTION:

This property is perfect for a variety of uses – Office, Multi-Family, Medical, Self-Storage or Water Management systems, etc.

Desirable Uncleared Raw Land on the East side of Six Mile Cypress and adjacent to newly developed Offices, Residential, Multi-Family and Retail Properties. Fort Myers is primed for continued growth in all areas of the local economy, benefiting new owners and businesses.