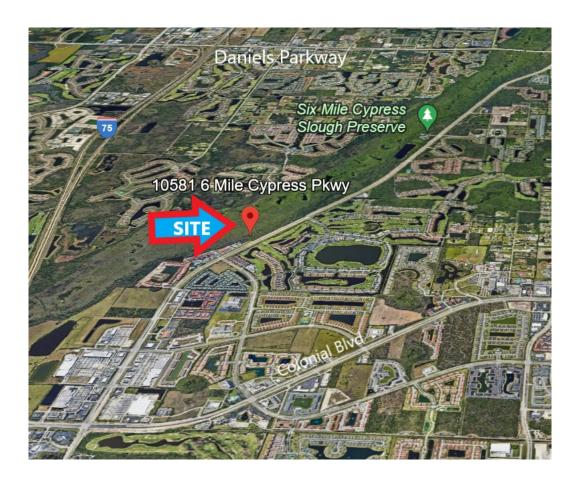

## FOR SALE – COMMERCIAL LAND 10581 Ben C. Pratt/Six Mile Cypress Pkwy. Fort Myers, FL 33966

PRICE: \$2,900,000 (\$17.41/PSF)

**Size:** 3.82± Acres | 1.47 acres of Wetlands **Zoned**: CG (Commercial General) **Strap #**: 04-45-25-P2-00200.0010

**Location:** Easy access to I-75. Close to a variety of local amenities and attractions – Minnesota Twins stadium. Convenient access to Colonial Blvd & Daniels Pkwy.

## PROPERTY DESCRIPTION:

This property is perfect for a variety of uses – Office, Multi-Family, Medical, Self-Storage or Water Management systems, etc.

Desirable Uncleared Raw Land on the East side of Six Mile Cypress and adjacent to newly developed Offices, Residential, Multi-Family and Retail Properties. Fort Myers is primed for continued growth in all areas of the local economy, benefiting new owners and businesses.