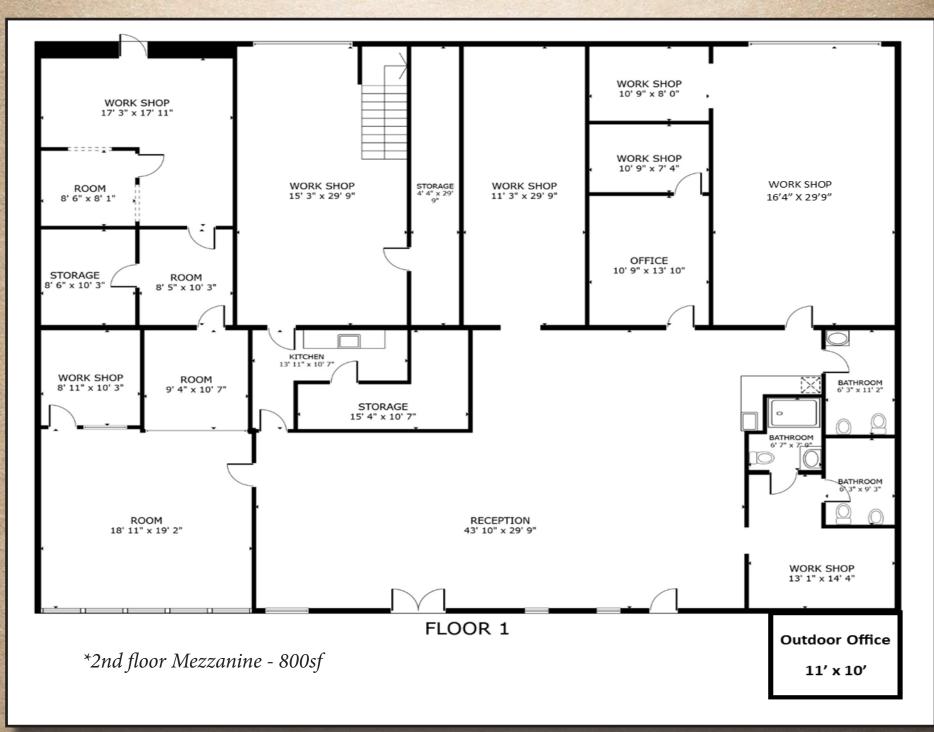

| 16 spaces                    |
| and the second se |                              |

CLICK HERE *for Port Richey Zoning Information* 

45.2

#### **DEMOGRAPHICS 5 MILES**



Population Est: 138,519



Median Age:



Avg HH Income: \$57,768



### **Floor Plan**



## **LOCATION SUMMARY**

The subject property is in Port Richey, FL which is in the West Pasco Submarket of the northern part of the Tampa Bay Region. Positioned directly on US 19 just south of Ridge Rd; this area is recognized as one of the fastest growing regions in the country.

Less than 1.5 miles to major retailers including Walmart and Home Depot.