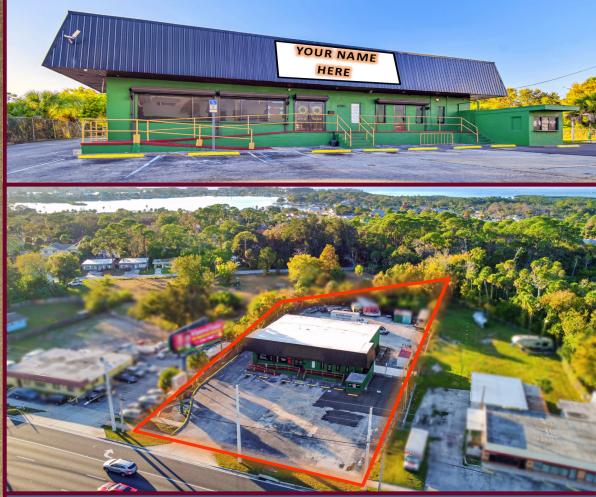

# FOR SALE

- Owner User opportunity Freestanding 4,670 sf building on .98 acres
- Unique chance to acquire a building that has an airconditioned store front w/ separate warehouse space
- Building features include spacious sales floor, multiple private offices & 2,280 sf+ warehouse space with mezzanine and two rear load doors
- Property has experienced newly painted façade, refreshed signage, upgraded site work & roof replaced in 2020
- Roll up doors across all windows & and points of entry with interior/exterior cameras & alarm system provide upgraded security.
- Fenced lot with outdoor office & storage allow for truck & trailer parking
- Situated on the W side of US Hwy 19 with great frontage, easy ingress & egress, & 60K vehicles passing daily
- ◆ Billboard and Income will convey
  - \* Do not disturb or visit site without broker

# **FOR SALE** FREESTANDING PORT RICHEY BUILDING 8201 US 19 · Port Richey, FL 34668 Sale Price \$1.3 M

COMMERCIAL ASSET PARTNERS

Sales & Leasing • Investment • Property Management • Site Selection

This information is believed to be accurate, Broker is not responsible for misstatements of fact, errors or omissions, prior sale, change of price, terms or withdrawal from market without notice. Buyer and/or tenants shall verify all Information.

#### **OFFERING SUMMARY**

| ADDRESS                                                                                                                                                                                                                                                                                                                                                                                                                                                                                                                                                                                                                                                                                             | 8201 US 19, Port Richey      |
|-----------------------------------------------------------------------------------------------------------------------------------------------------------------------------------------------------------------------------------------------------------------------------------------------------------------------------------------------------------------------------------------------------------------------------------------------------------------------------------------------------------------------------------------------------------------------------------------------------------------------------------------------------------------------------------------------------|------------------------------|
| COUNTY/MARKET                                                                                                                                                                                                                                                                                                                                                                                                                                                                                                                                                                                                                                                                                       | Pasco / Tampa Bay Area       |
| PARCEL ID#                                                                                                                                                                                                                                                                                                                                                                                                                                                                                                                                                                                                                                                                                          | 29-25-16-0000-02800-0000     |
| AVAILABLE SPACE                                                                                                                                                                                                                                                                                                                                                                                                                                                                                                                                                                                                                                                                                     | 4,670 SF                     |
| USE                                                                                                                                                                                                                                                                                                                                                                                                                                                                                                                                                                                                                                                                                                 | General Commercial           |
| ZONING                                                                                                                                                                                                                                                                                                                                                                                                                                                                                                                                                                                                                                                                                              | C3                           |
| YEAR BUILT                                                                                                                                                                                                                                                                                                                                                                                                                                                                                                                                                                                                                                                                                          | 1984                         |
| UTILITIES                                                                                                                                                                                                                                                                                                                                                                                                                                                                                                                                                                                                                                                                                           | City of Port Richey Utilites |
| PARKING                                                                                                                                                                                                                                                                                                                                                                                                                                                                                                                                                                                                                                                                                             | 16 spaces                    |
| and the second se |                              |