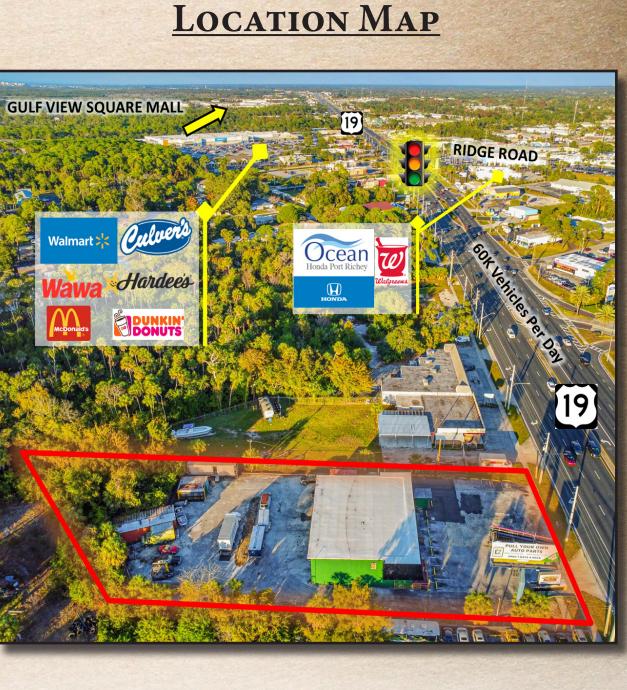

## **LOCATION SUMMARY**

The subject property is in Port Richey, FL which is in the West Pasco Submarket of the northern part of the Tampa Bay Region. Positioned directly on US 19 just south of Ridge Rd; this area is recognized as one of the fastest growing regions in the country.

Less than 1.5 miles to major retailers including Walmart and Home Depot.