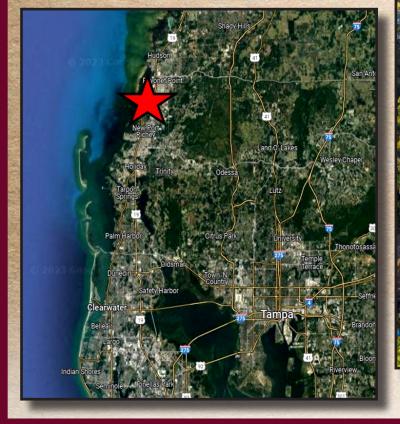

## **LOCATION SUMMARY**

The subject property is in Port Richey, FL which is in the West Pasco Submarket of the northern part of the Tampa Bay Region. Positioned directly on US 19 just south of Ridge Rd; this area is recognized as one of the fastest growing regions in the country.