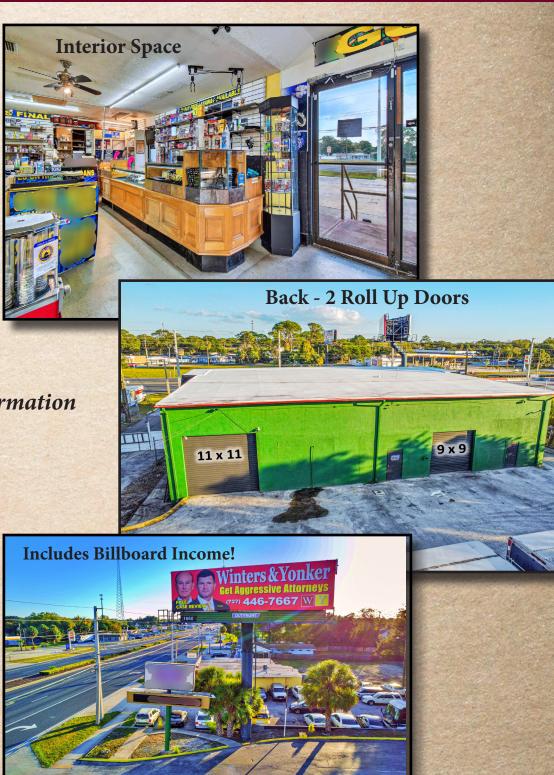

# FOR SALE

- Owner User opportunity Freestanding 4,670 sf building on .98 acres
- Unique chance to acquire a building that has an airconditioned store front w/ separate warehouse space
- Building features include spacious sales floor, multiple private offices & 2,280 sf+ warehouse space with mezzanine and two rear load doors
- Property has experienced newly painted façade, refreshed signage, upgraded site work & roof replaced in 2020
- Roll up doors across all windows & and points of entry with interior/exterior cameras & alarm system provide upgraded security.
- Fenced lot with outdoor office & storage allow for truck & trailer parking
- Situated on the W side of US Hwy 19 with great frontage, easy ingress & egress, & 60K vehicles passing daily
- ◆ Billboard and Income will convey
  - \* Do not disturb or visit site without broker