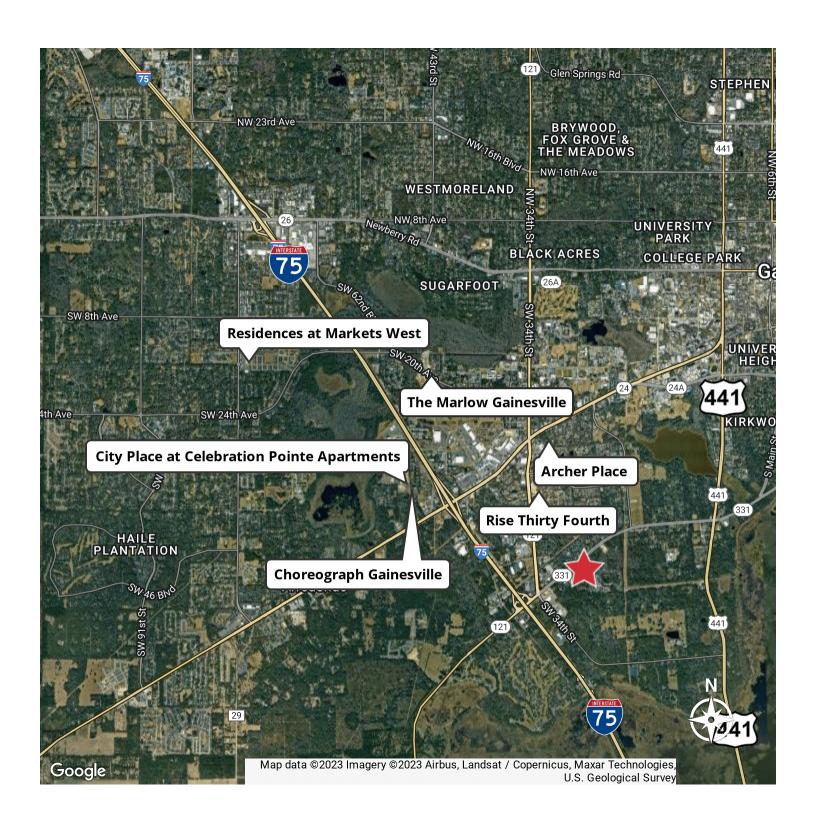

mile to Interstate 75
- 2.5 Miles to University of Florida Campus

Sale Price: \$6,600,000

| OFFERING SUMMARY |             |  |
|------------------|-------------|--|
| Sale Price       | \$6,600,000 |  |
| Lot Size         | 25.8 Acres  |  |

| DEMOGRAPHICS |            |                   |
|--------------|------------|-------------------|
| Stats        | Population | Avg. HH<br>Income |
| 1 Miles      | 11,526     | \$55,737          |
| 2 Miles      | 59,099     | \$55,731          |
| 3 Miles      | 139,659    | \$76,781          |

### For more information

#### Kevin O'Connor

O: 407 949 0736 koconnor@realvest.com

#### Matthew Cichocki

O: 407 949 0738 mcichocki@realvest.com

### Brian Rothschild

O: 407 949 0727 brothschild@realvest.com







# **Recent Multifamily Projects**