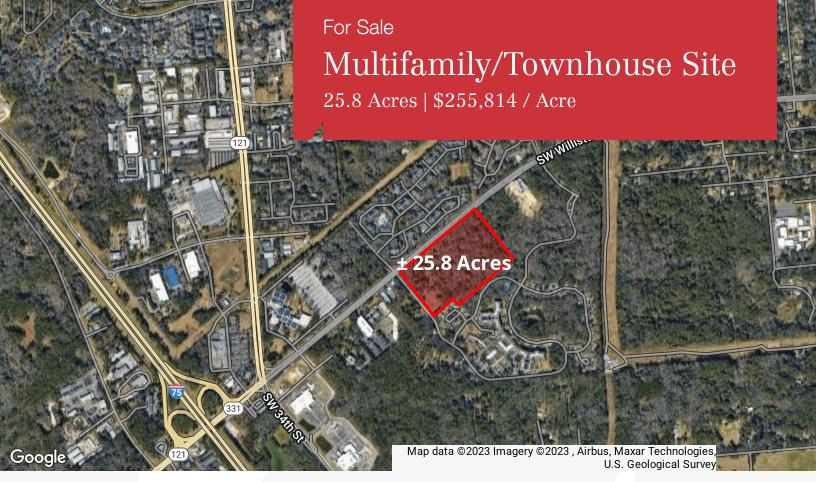

# 2801 SW Williston Road

Gainesville, Florida 32608

## **Property Highlights**

- 25.8 Ace Mulitfamily / Townhome Site
- Zoning In Place Allows up to 445 Units with Density Bonus
- Heritage Tree Preservation For Building Height Bonus
- 1,400 Feet of Direct Frontage on SW Williston Road
- Wetlands Delineation And Serenola Forest Preservation Approved In CMA Plan
- Approximately 19.2 Aces of Fully Developable Uplands
- Extensive Due Diligence Completed
- Traffic Count 33,000 AADT 2022
- Zoning RMF-7 (Multiple Family Residential) and OF (General Office)
- Less than 1 mile to Interstate 75
- 2.5 Miles to University of Florida Campus

Sale Price: \$6,600,000

| OFFERING SUMMARY |             |  |
|------------------|-------------|--|
| Sale Price       | \$6,600,000 |  |
| Lot Size         | 25.8 Acres  |  |

| DEMOGRAPHICS |            |                   |
|--------------|------------|-------------------|
| Stats        | Population | Avg. HH<br>Income |
| 1 Miles      | 11,526     | \$55,737          |
| 2 Miles      | 59,099     | \$55,731          |
| 3 Miles      | 139,659    | \$76,781          |