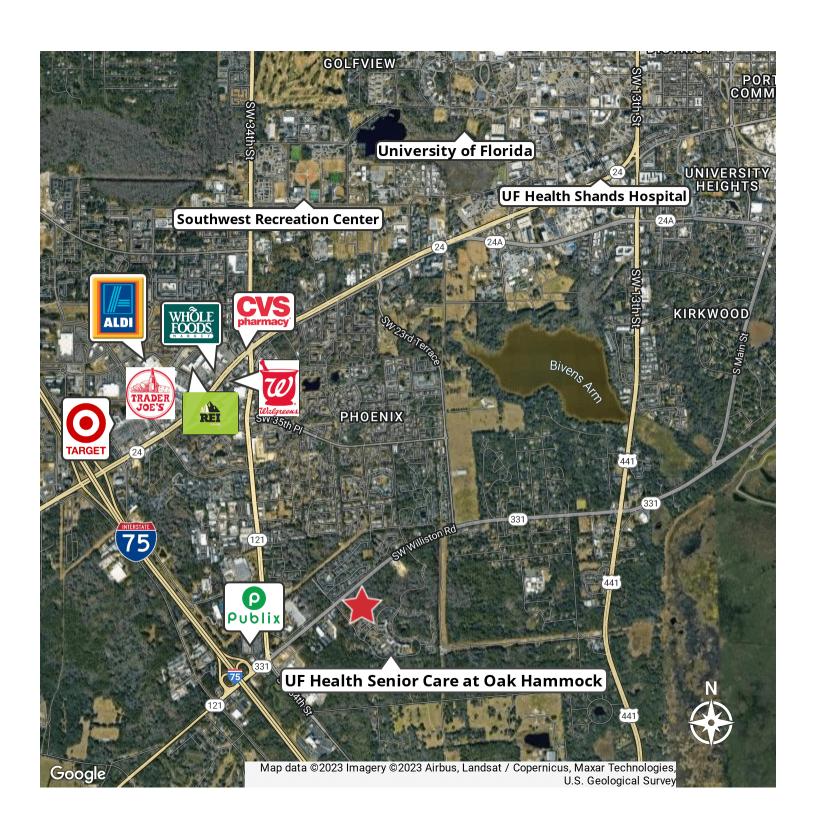

## **Property Highlights**

- 25.8 Ace Mulitfamily / Townhome Site
- Zoning In Place Allows up to 445 Units with Density Bonus
- Heritage Tree Preservation For Building Height Bonus
- 1,400 Feet of Direct Frontage on SW Williston Road
- Wetlands Delineation And Serenola Forest Preservation Approved In CMA Plan
- Approximately 19.2 Aces of Fully Developable Uplands
- Extensive Due Diligence Completed
- Traffic Count 33,000 AADT 2022
- Zoning RMF-7 (Multiple Family Residential) and OF (General Office)
- Less than 1 mile to Interstate 75
- 2.5 Miles to University of Florida Campus