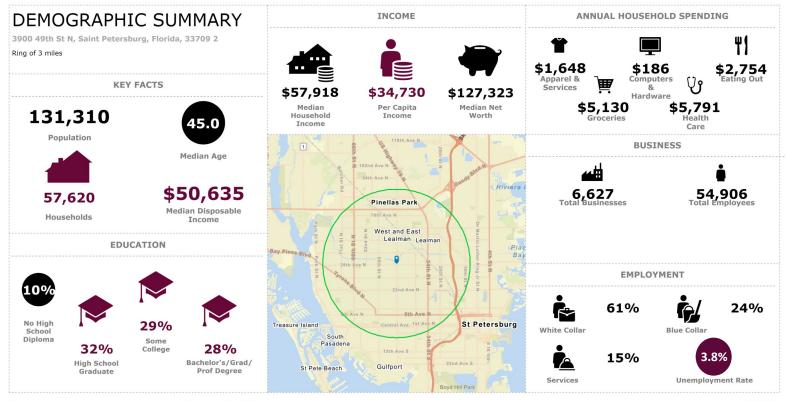

## AREA DEMOGRAPHICS (3 - MILE RADIUS)

This infographic contains data provided by Esri. The vintage of the data is 2021, 2026

© 2023 Esri