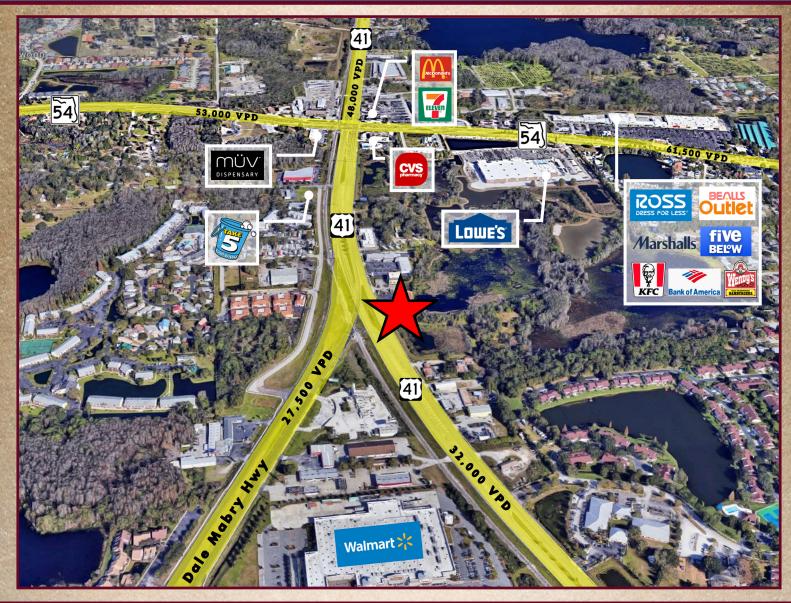

#### **PROPERTY FEATURES**

- 900 SF of Land O Lakes Retail space available for immediate occupancy
- Suite has received full renovation with lofty ceilings, recessed lighting & fresh paint
- Situated in the lively Lake Francisco Plaza located on the NE side of Land O Lakes Blvd with 275ft of frontage & 45K cars passing daily
- **&** Building & Monument signage available
- Centrally located 1/2 mile from State Rd 54/US 41 intersection and 1/2 mile to N Dale Mabry Hwy
- \* Open floor plan make it ideal for a variety of Retail, Office and Showroom uses!