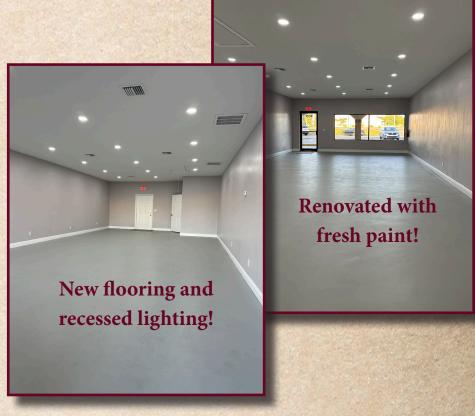

#### **PROPERTY FEATURES**

- 900 SF of Land O Lakes Retail space available for immediate occupancy
- Suite has received full renovation with lofty ceilings, recessed lighting & fresh paint
- Situated in the lively Lake Francisco Plaza located on the NE side of Land O Lakes Blvd with 275ft of frontage & 45K cars passing daily
- **&** Building & Monument signage available
- Centrally located 1/2 mile from State Rd 54/US 41 intersection and 1/2 mile to N Dale Mabry Hwy
- \* Open floor plan make it ideal for a variety of Retail, Office and Showroom uses!