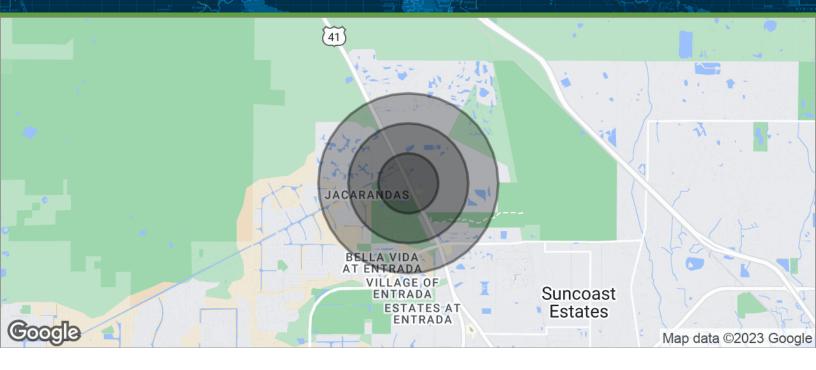

## 250 Feet of Frontage on US 41

**FOR SALE** 

18971 N TAMIAMI TRAIL, NORTH FORT MYERS, FL 33903

Land

| POPULATION                            | 0.5 MILES               | 1 MILE              | 1.5 MILES              |
|---------------------------------------|-------------------------|---------------------|------------------------|
| Total population                      | 1,007                   | 3,744               | 7,722                  |
| Median age                            | 74.6                    | 71.9                | 66.5                   |
| Median age (Male)                     | 75.9                    | 72.7                | 67.0                   |
| Median age (Female)                   | 70.9                    | 70.4                | 66.5                   |
|                                       |                         |                     |                        |
| HOUSEHOLDS & INCOME                   | 0.5 MILES               | 1 MILE              | 1.5 MILES              |
| HOUSEHOLDS & INCOME  Total households | <b>0.5 MILES</b><br>939 | <b>1 MILE</b> 3,486 | <b>1.5 MILES</b> 5,976 |
|                                       |                         |                     |                        |
| Total households                      | 939                     | 3,486               | 5,976                  |