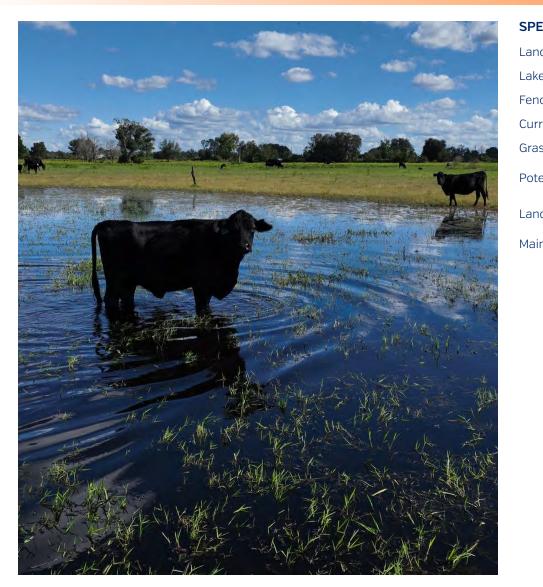

#### **PROPERTY OVERVIEW**

The Lake Lizzie Pasture is a unique property located south east of Bartow, just minutes away from many Central Florida cities. This property has a nice mix of upland improved pastures along with scrub woods and 125 +/- feet of lake frontage on Lake Lizzie. The improved pastures are planted in bahia and other native grasses along with scattered trees, making it perfect to graze cattle and horses. There are many recreational possibilities as well such as hunting deer, hogs, turkey, dove, ducks, fishing or riding atvs.

#### **SPECIFICATIONS & FEATURES**

| Land Types:                        | Ranch                                                               |  |
|------------------------------------|---------------------------------------------------------------------|--|
| Lake Frontage / Water Features:    | 125+/- Feet of frontage on Lake Lizzie                              |  |
| Fencing:                           | Barbed wire                                                         |  |
| Current Use:                       | Cattle Ranch                                                        |  |
| Grass Types:                       | Bahia and other native grasses                                      |  |
| Potential Recreational / Alt Uses: | Hunting, fishing, atvs, equestrian trail<br>riding.                 |  |
| Land Cover:                        | Bahia and other native grasses along with scrub oaks and palmettos. |  |
| Main Infrastructure:               | Barbed wire fenced and cross fenced                                 |  |