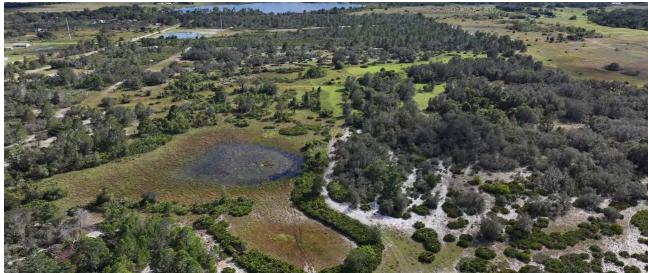

#### **PROPERTY OVERVIEW**

The Lake Lizzie Pasture is a unique property located south east of Bartow, just minutes away from many Central Florida cities. This property has a nice mix of upland improved pastures along with scrub woods and 125 +/- feet of lake frontage on Lake Lizzie. The improved pastures are planted in bahia and other native grasses along with scattered trees, making it perfect to graze cattle and horses. There are many recreational possibilities as well such as hunting deer, hogs, turkey, dove, ducks, fishing or riding atvs.

#### **SPECIFICATIONS & FEATURES**

| Land Types:                        | Ranch                                                               |  |
|------------------------------------|---------------------------------------------------------------------|--|
| Lake Frontage / Water Features:    | 125+/- Feet of frontage on Lake Lizzie                              |  |
| Fencing:                           | Barbed wire                                                         |  |
| Current Use:                       | Cattle Ranch                                                        |  |
| Grass Types:                       | Bahia and other native grasses                                      |  |
| Potential Recreational / Alt Uses: | Hunting, fishing, atvs, equestrian trail<br>riding.                 |  |
| Land Cover:                        | Bahia and other native grasses along with scrub oaks and palmettos. |  |
| Main Infrastructure:               | Barbed wire fenced and cross fenced                                 |  |