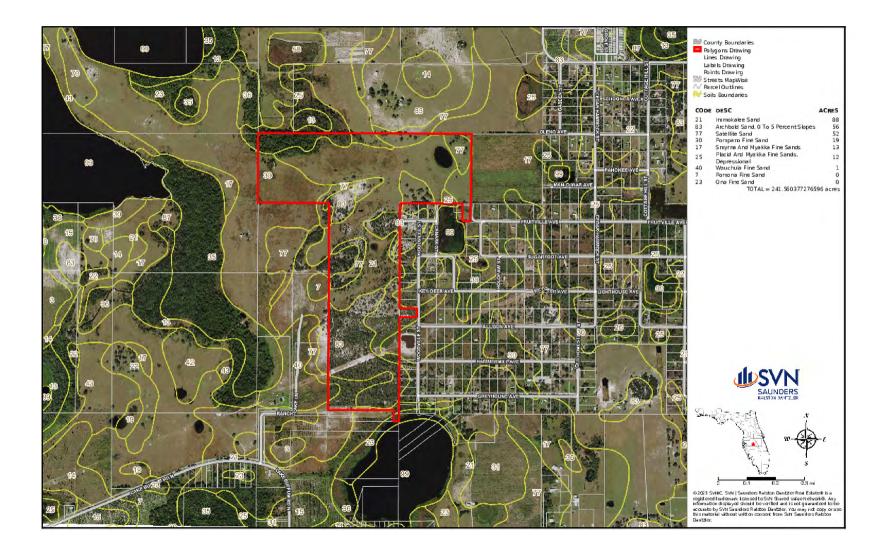

#### SVN | Saunders Ralston Dantzler | Page 5

Soil Map

#### LAKE LIZZIE PASTURE | RANCH LAKE ROAD BARTOW, FL 33830