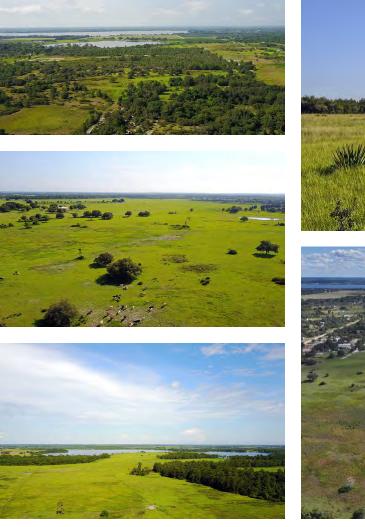

#### **PROPERTY OVERVIEW**

The Lake Lizzie Pasture is a unique property located south east of Bartow, just minutes away from many Central Florida cities. This property has a nice mix of upland improved pastures along with scrub woods and 125 +/- feet of lake frontage on Lake Lizzie. The improved pastures are planted in bahia and other native grasses along with scattered trees, making it perfect to graze cattle and horses. There are many recreational possibilities as well such as hunting deer, hogs, turkey, dove, ducks, fishing or riding atvs.

#### **SPECIFICATIONS & FEATURES**

| Land Types:                        | Ranch                                                               |  |
|------------------------------------|---------------------------------------------------------------------|--|
| Lake Frontage / Water Features:    | 125+/- Feet of frontage on Lake Lizzie                              |  |
| Fencing:                           | Barbed wire                                                         |  |
| Current Use:                       | Cattle Ranch                                                        |  |
| Grass Types:                       | Bahia and other native grasses                                      |  |
| Potential Recreational / Alt Uses: | Hunting, fishing, atvs, equestrian trail<br>riding.                 |  |
| Land Cover:                        | Bahia and other native grasses along with scrub oaks and palmettos. |  |
| Main Infrastructure:               | Barbed wire fenced and cross fenced                                 |  |