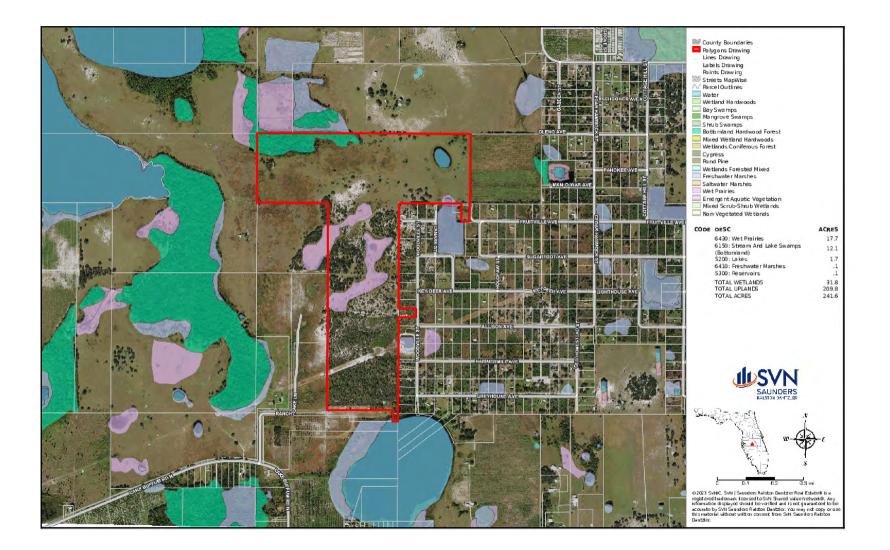

|
|---------------------|--------------------------------------------------------------------------------------------------------------------------------------|
| GPS:                | 27.8311864, -81.6731754                                                                                                              |
|                     | <ul> <li>From US 27 in Lake<br/>Wales go west on<br/>Alturas Babson Park<br/>Cut-Off Rd 4.7 miles to<br/>Cedar Hammock Dr</li> </ul> |
| Driving Directions: | • Go south .6 miles to<br>Fruitville Ave                                                                                             |



#### LAKE LIZZIE PASTURE | RANCH LAKE ROAD BARTOW, FL 33830

#### SVN | Saunders Ralston Dantzler | Page 4

### Wetlands Map





#### LAKE LIZZIE PASTURE | RANCH LAKE ROAD BARTOW, FL 33830

#### SVN | Saunders Ralston Dantzler | Page 5

Soil Map





#### LAKE LIZZIE PASTURE | RANCH LAKE ROAD BARTOW, FL 33830

#### SVN | Saunders Ralston Dantzler | Page 6

### Elevation Map





#### LAKE LIZZIE PASTURE | RANCH LAKE ROAD BARTOW, FL 33830

#### SVN | Saunders Ralston Dantzler | Page 7

### Additional Photos











#### LAKE LIZZIE PASTURE | RANCH LAKE ROAD BARTOW, FL 33830

#### SVN | Saunders Ralston Dantzler | Page 8









### POLK COUNTY

FLORIDA

| Founded     | 1861          | Density    | 386.5 (2019)    |
|-------------|---------------|------------|-----------------|
| County Seat | Bartow        | Population | 787,404 (2022)  |
| Area        | 1,875 sq. mi. | Website    | polk-county.net |

In Florid