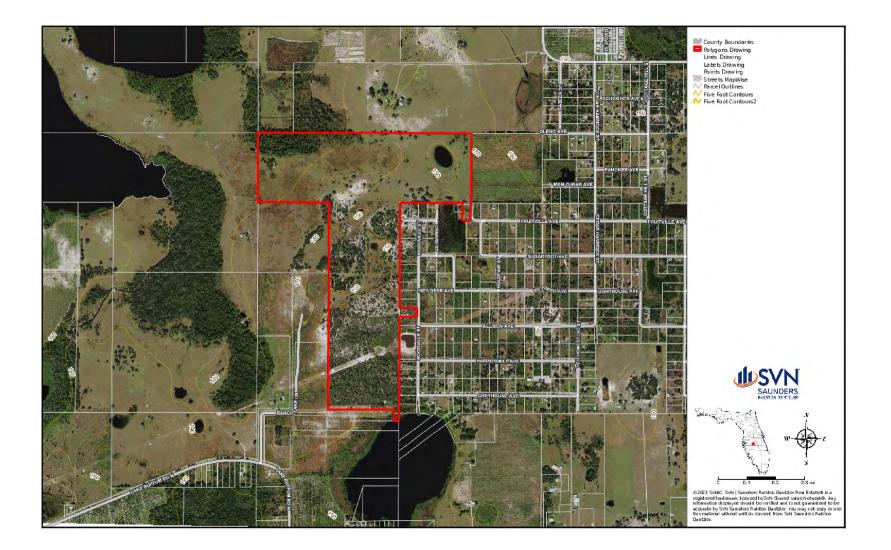

|
|                     | <ul> <li>From US 27 in Lake<br/>Wales go west on<br/>Alturas Babson Park<br/>Cut-Off Rd 4.7 miles to<br/>Cedar Hammock Dr</li> </ul> |
| Driving Directions: | • Go south .6 miles to<br>Fruitville Ave                                                                                             |



#### LAKE LIZZIE PASTURE | RANCH LAKE ROAD BARTOW, FL 33830

#### SVN | Saunders Ralston Dantzler | Page 4

### Wetlands Map





#### LAKE LIZZIE PASTURE | RANCH LAKE ROAD BARTOW, FL 33830

#### SVN | Saunders Ralston Dantzler | Page 5

Soil Map





#### LAKE LIZZIE PASTURE | RANCH LAKE ROAD BARTOW, FL 33830

#### SVN | Saunders Ralston Dantzler | Page 6

### Elevation Map





#### LAKE LIZZIE PASTURE | RANCH LAKE ROAD BARTOW, FL 33830

#### SVN | Saunders Ralston Dantzler | Page 7

### Additional Photos











#### LAKE LIZZIE PASTURE | RANCH LAKE ROAD BARTOW, FL 33830

#### SVN | Saunders Ralston Dantzler | Page 8









### POLK COUNTY

FLORIDA

| Founded     | 1861          | Density    | 386.5 (2019)    |
|-------------|---------------|------------|-----------------|
| County Seat | Bartow        | Population | 787,404 (2022)  |
| Area        | 1,875 sq. mi. | Website    | polk-county.net |

In Florida, Polk County is a leading contributor to the state's economy and politics. Concerning the local economy, industries like citrus, cattle, agriculture, and phosphate have all played extremely vital roles in Polk County. An increase in tourist revenue ha