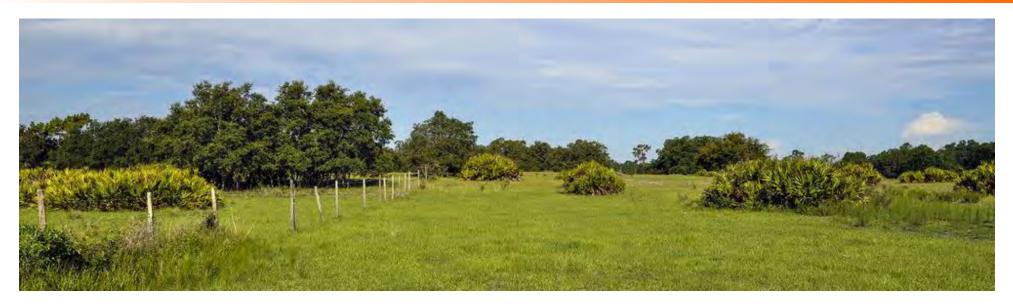

#### **PROPERTY OVERVIEW**

The Lake Lizzie Pasture is a unique property located south east of Bartow, just minutes away from many Central Florida cities. This property has a nice mix of upland improved pastures along with scrub woods and 125 +/- feet of lake frontage on Lake Lizzie. The improved pastures are planted in bahia and other native grasses along with scattered trees, making it perfect to graze cattle and horses. There are many recreational possibilities as well such as hunting deer, hogs, turkey, dove, ducks, fishing or riding atvs.

#### **SPECIFICATIONS & FEATURES**

| Land Types:                        | Ranch                                                               |  |
|------------------------------------|---------------------------------------------------------------------|--|
| Lake Frontage / Water Features:    | 125+/- Feet of frontage on Lake Lizzie                              |  |
| Fencing:                           | Barbed wire                                                         |  |
| Current Use:                       | Cattle Ranch                                                        |  |
| Grass Types:                       | Bahia and other native grasses                                      |  |
| Potential Recreational / Alt Uses: | Hunting, fishing, atvs, equestrian trail<br>riding.                 |  |
| Land Cover:                        | Bahia and other native grasses along with scrub oaks and palmettos. |  |
| Main Infrastructure:               | Barbed wire fenced and cross fenced                                 |  |