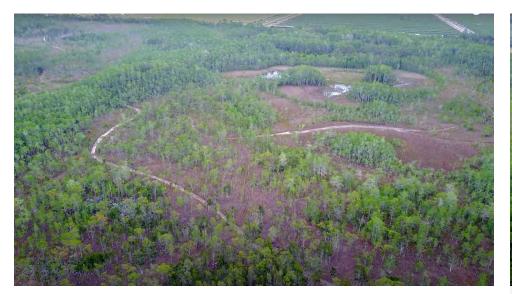

|  |
|                  |              | There are no easements associated with this property which allows for usability of its upland acres for homesites,                                                                                                                |  |

There are no easements associated with this property which allows for usability of its upland acres for homesites, cabins, barn, or agriculturally related structures. Additionally, this property presents great opportunities for a conservation easement.

### JUPITER RECREATIONAL RETREAT | UNASSIGNED INDIANTOWN, FL 34956

#### SVN | Saunders Ralston Dantzler | Page 2

### Property Details & Highlights





| Property Type | Recreational             |
|---------------|--------------------------|
| APN           | 06-40-41-000-000-00010-5 |
| Building Size | 0 SF                     |
| Lot Size      | 321.89 Acres             |



- Unencumbered Recreational Tract
- 20 minutes from Jupiter's world class beaches, marina, and golf courses
- Potential for to build homesites or cabins
- Great opportunity for a conservation easement

### JUPITER RECREATIONAL RETREAT | UNASSIGNED INDIANTOWN, FL 34956

### SVN | Saunders Ralston Dantzler | Page 3

### Specifications & Features





### **SPECIFICATIONS & FEATURES**

|                               | Conservation Easement                                                                                      |
|-------------------------------|--------