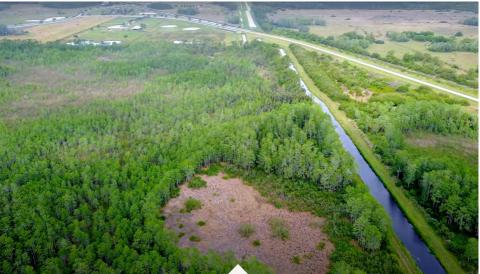

for usability of its upland acres for homesites,                                                                                                                |  |

There are no easements associated with this property which allows for usability of its upland acres for homesites, cabins, barn, or agriculturally related structures. Additionally, this property presents great opportunities for a conservation easement.

### JUPITER RECREATIONAL RETREAT | UNASSIGNED INDIANTOWN, FL 34956

#### SVN | Saunders Ralston Dantzler | Page 2

### Property Details & Highlights





| Property Type | Recreational             |
|---------------|--------------------------|
| APN           | 06-40-41-000-000-00010-5 |
| Building Size | 0 SF                     |
| Lot Size      | 321.89 Acres             |



- Unencumbered Recreational Tract
- 20 minutes from Jupiter's world class beaches, marina, and golf courses
- Potential for to build homesites or cabins
- Great opportunity for a conservation easement

### JUPITER RECREATIONAL RETREAT | UNASSIGNED INDIANTOWN, FL 34956

### SVN | Saunders Ralston Dantzler | Page 3

### Specifications & Features





### **SPECIFICATIONS & FEATURES**

|                               | Conservation Easement                                                                                      |
|-------------------------------|------------------------------------------------------------------------------------------------------------|
| Land Types:                   | Hunting & Recreation Properties