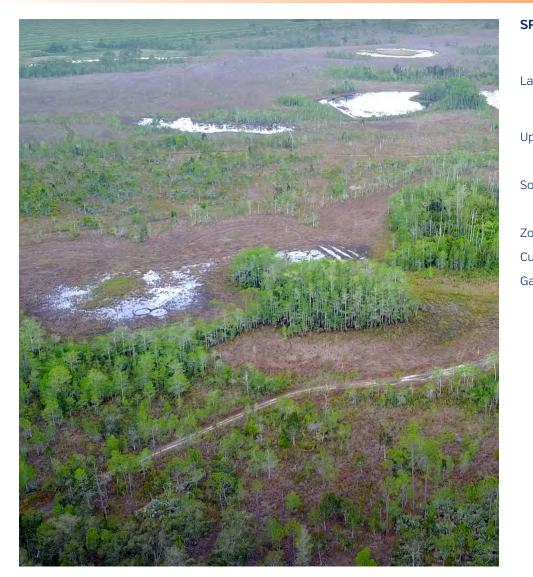

### **SPECIFICATIONS & FEATURES**

|                               | Conservation Easement                                                                                      |
|-------------------------------|------------------------------------------------------------------------------------------------------------|
| Land Types:                   | Hunting & Recreation Properties                                                                            |
| Land Types.                   | Land Investment                                                                                            |
|                               | Ranch                                                                                                      |
| Uplands / Wetlands:           | 29.12 Uplands / 292.77 Wetlands                                                                            |
| Soil Types:                   | Wabasso Sand<br>Winder Sand<br>Pineda And Riviera Fine Sands<br>Pinellas Fine Sand<br>Depressional Riviera |
| Zoning / FLU:                 | Agriculture                                                                                                |
| Current Use:                  | Recreational                                                                                               |
| Game Populations Information: | Deer/Turkey/Hog/Waterfowl                                                                                  |