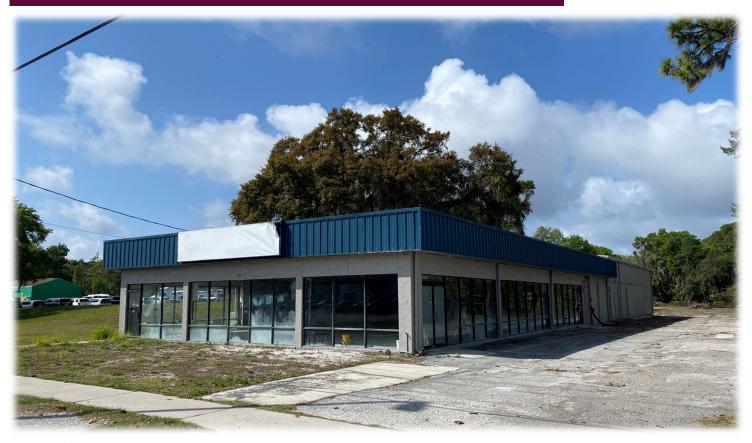

## 9,000± SF New Port Richey Warehouse/Showroom Located on Busy US Hwy 19 7329-7335 US 19, New Port Richey, FL 34652

## FOR SALE

- 9,000± SF Warehouse-Showroom on US Highway 19
- Zoned Highway Commercial & C2
- Ceiling Heights of 21'± to 23'±
- Two 1O'± x 12'± Overhead Doors; Fire Suppression
- Built in 1982; Block and Metal
- Renovated in 2O23; New Asphalt; New AC
- 1.29± Acre Lot
- 3 Phase Power
- Priced at \$1,495,000