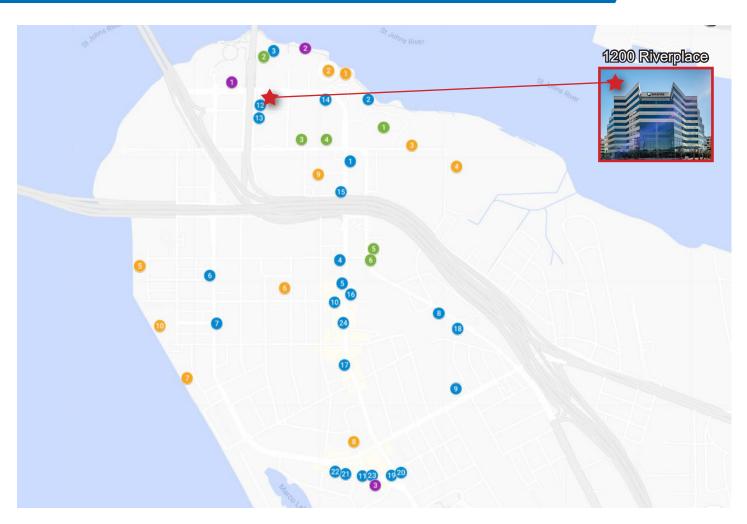

### LOCAL AMENITIES

#### **RESTAURANTS**

- 1. BB's Restaurant
- 2. Chart House
- 3. Ruth's Chris
- 4. V Pizza/Sidecar
- 5. Mayday Icecream
- 6. Pink Salt Wine Bar
- 7. The Flame Broiler
- 8. The Bearded Pig
- 9. Southern Ground Coffee
- 10.Bold Bean Coffee
- 11. Maple Street Biscuit Co.
- 12. High Tide
- 13.Akel's Deli
- 14. Sake House
- 15. Tidbits
- 16. Aardwolf Brewing

- 17. Good Dough Donuts
- 18. Florida Cracker Kitchen
- 19. Rue Saint Marc
- 20. Matthew's
- 21.Taverna
- 22.Starbucks
- 23. Town Hall
- 24. Hightide Burrito Co.

#### **HOTELS**

- 1. Southbank Hotel Riverwalk
- 2. DoubleTree Riverfront Hotel
- 3. Hampton Inn
- 4. Extended Stay America
- 5. Hilton Garden Inn
- 6. Homewood Suites

#### **MULTI-FAMILY**

- 1. The Peninsula
- 2. The Strand
- 3. Broadstone River House
- 4. The District
- 5. The Towers of Jacksonville
- 6. The Lofts of San Marco
- 7. River Rd Apartments
- 8. San Marco Place
- 9. SoBa Apartments
- 10. The Alexandria

#### **ENTERTAINMENT**

- 1. Museum of Science and History
- 2. Southbank River Walk
- 3. San Marco Theater

Jim Sebesta jsebesta@phoenixrealty.net
Bryan Bartlett, SIOR bbartlett@phoenixrealty.net