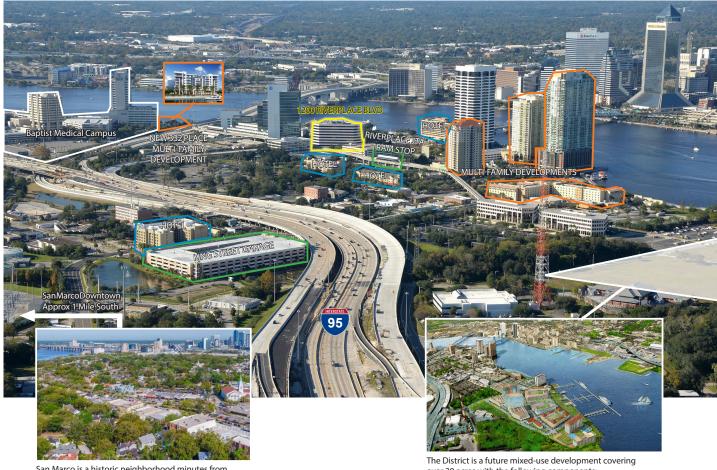

# LOCATION SUMMARY

San Marco is a historic neighborhood minutes from 1200 Riverplace; offering high end restaurants, retail, office, growing residential and a new Publix currently under construction.

over 30 acres with the following components:

Office: 200,000SF Retail: 200,000 SF Hospitality: AC Hotel by Marriott

Residential: 1,170 Units

Public Space: 3.5 Acres of parks and 125 slip marina

- Direct access to I-10 and I-95, as well as the Main Street Bridge and Acosta Bridge
- Immediate access to the JTA Skyway via the Riverplace transit stop
- Surrounded by a diverse mix of highrise office, residential neighborhoods, hotels, restaurants, and retail properties