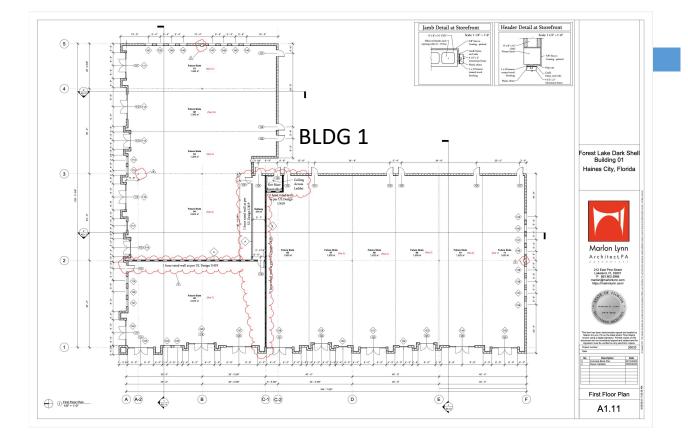

### **Building 1**

Space 01 Pizza Hut Space 02 1380/sf

Space 03 1289/sf Space 04 2602/sf

Space 05 Sushi Restaurant Space 06 1650/sf

Space 07 1600/sf Space 08 Ritzy Nails

Space 09 1599/sf Space 10 1622/sf

Space 11 1650/sf