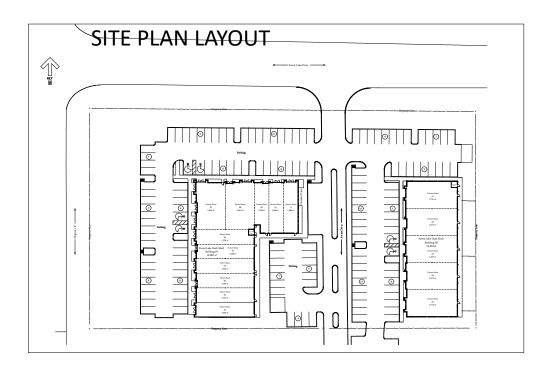

ies.com



Join many new tenants at this amazing center, located in Davenport right on the Haines City line.

We have signed a National Pizza chain, a sushi restaurant, a nail salon and working on much more.

We also have in Building 2, 5 condo units (01-05 below) for sale @ \$315/sf for pad and shell building or we will also lease in building 2, all space's are delivered in cold dark shell.

Lease rate, \$31 nnn lease, \$6 CAM, 3% annual increases on the base rent 10-year lease, owner will contribute toward build out depending on credit of the tenant and offer.

### **Building 1**

Space 01 Pizza Hut Space 02 1380/sf

Space 03 1289/sf Space 04 2602/sf

Space 05 Sushi Restaurant Space 06 1650/sf

Space 07 1600/sf Space 08 Ritzy Nails

Space 09 1599/sf Space 10 1622/sf

Space 11 1650/sf





HIGHWAY 27 AND FOREST LAKE ROAD

### **FOREST LAKE PLAZA**

# Karen Wentzell, Wentzell Properties, LLC 352-457-4774, karen@wentzellproperties.com

### **OWN YOUR OWN CONDO SPACE**

### **Building 2**

Space 01 2384/sf

Space 02 2355/sf

Space 03 2371/sf

Space 04 2356/sf

Space 05 2449/sf



## FOREST LAKE PLAZA

Karen Wentzell, Wentzell Properties, LLC 352-457-4774, karen@wentzellproperties.com