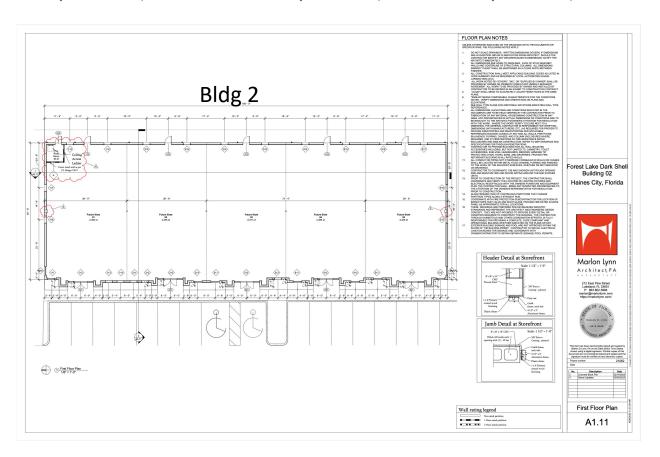

### **Building 2**

Space 01 2384/sf

Space 02 2355/sf

Space 03 2371/sf

Space 04 2356/sf

Space 05 2449/sf