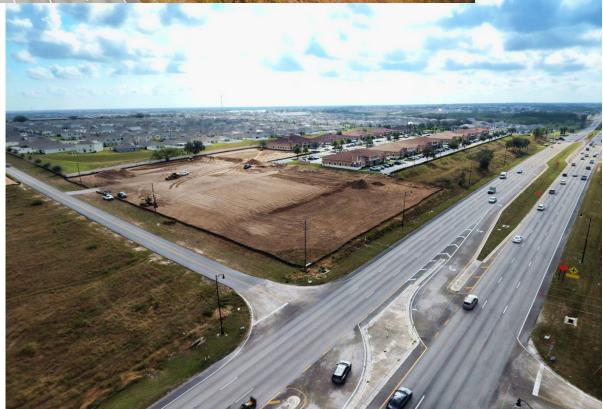

te, \$31 nnn lease, \$6 CAM, 3% annual increases on the base rent 10-year lease, owner will contribute toward build out depending on credit of the tenant and offer.

### **Building 1**

Space 01 Pizza Hut Space 02 1380/sf

Space 03 1289/sf Space 04 2602/sf

Space 05 Sushi Restaurant Space 06 1650/sf

Space 07 1600/sf Space 08 Ritzy Nails

Space 09 1599/sf Space 10 1622/sf

Space 11 1650/sf





HIGHWAY 27 AND FOREST LAKE ROAD

### **FOREST LAKE PLAZA**

# Karen Wentzell, Wentzell Properties, LLC 352-457-4774, karen@wentzellproperties.com

### **OWN YOUR OWN CONDO SPACE**

### **Building 2**

Space 01 2384/sf

Space 02 2355/sf

Space 03 2371/sf

Space 04 2356/sf

Space 05 2449/sf



## FOREST LAKE PLAZA

Karen Wentzell, Wentzell Properties, LLC 352-457-4774, karen@wentzellproperties.com