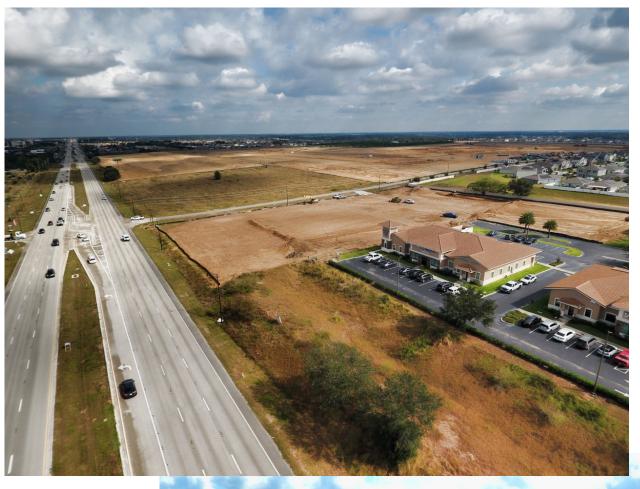

rate, \$31 nnn lease, \$6 CAM, 3% annual increases on the base rent 10-year lease, owner will contribute toward build out depending on credit of the tenant and offer.

### **Building 1**

Space 01 Pizza Hut Space 02 1380/sf

Space 03 1289/sf Space 04 2602/sf

Space 05 Sushi Restaurant Space 06 1650/sf

Space 07 1600/sf Space 08 Ritzy Nails

Space 09 1599/sf Space 10 1622/sf

Space 11 1650/sf





HIGHWAY 27 AND FOREST LAKE ROAD

### **FOREST LAKE PLAZA**

# Karen Wentzell, Wentzell Properties, LLC 352-457-4774, karen@wentzellproperties.com

### **OWN YOUR OWN CONDO SPACE**

### **Building 2**

Space 01 2384/sf

Space 02 2355/sf

Space 03 2371/sf

Space 04 2356/sf

Space 05 2449/sf



## FOREST LAKE PLAZA

Karen Wentzell, Wentzell Properties, LLC 352-457-4774, karen@wentzellproperties.com