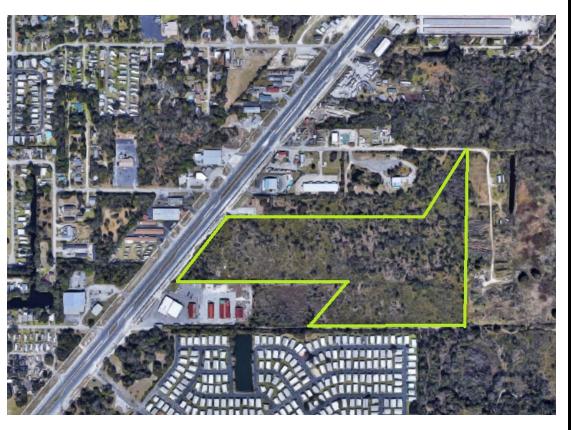

## **30+ Acres Commercial Land**

Ready for development, 30.78 acres of commercial property with 615 feet of road frontage along busy US Highway 19. This property consists of three commercially zoned parcels and has unlimited potential. Available utilities are Hudson Water Works and Withlacoochee River Electric Coop. The land is partially cleared with mature shade trees.

Located just North of Hudson Ave in fast-growing West Pasco County, there are 14,000 people within a 5-minute drive and an average of 39,500 cars passing the site daily.

**C. JOHN BRASHER**Broker Associate

FOR SALE

**30.78 ACRES** 

LOT SIZE

1,340,053 SF

SQUARE FOOTAGE

C2

ZONING

615+' US-19

**FRONTAGE** 

## **PROPERTY**

- 30.78 Developable acres
- Zoned C2 General Commercial
- Future Land Use: Retail, Office, Residential
- Frontage on US-19 N
- 39,500 Average Annual Daily Traffic

BERKSHIRE HATHAWAY FLORIDA PROPERTIES GROUP