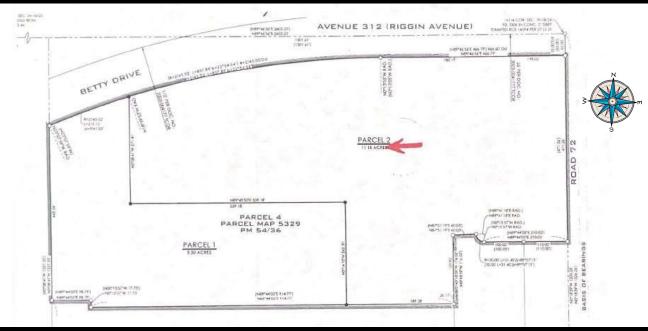

#### **Location Goshen**

Riggin & Road 72, Goshen, Ca
- Tulare County

### SITE USES:

### INDUSTRIAL, RETAIL, & WAREHOUSE HIGH FREIGHT TRAFFIC TO INDUSTRIAL PARK

(see back side for investment plot plan)