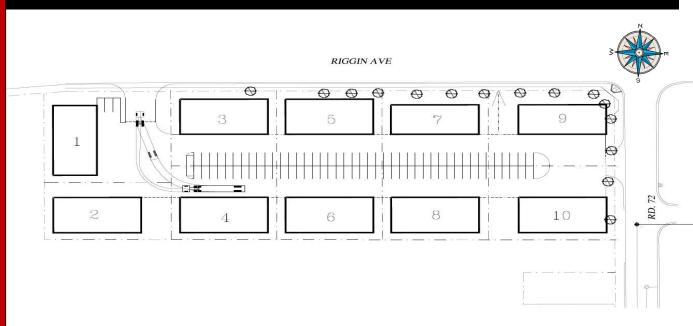

## **Location Goshen**

#### Riggin & Road 72, Goshen, Ca - Tulare County

# LEASE FOR \$.95 SQ. FT. MONTHLY NNN

## INDUSTRIAL, RETAIL, & WAREHOUSE HIGH FREIGHT TRAFFIC TO INDUSTRIAL PARK

Bill Whitlatch, GRI, RE Masters ™, CCIM Real Estate Broker DRE License #00874715 559-679-6611- bill@whitlatch.net

NO WARRANTY OR REPRESENTATION, EXPRESS OR IMPLIED, IS MADE AS TO THE ACCURACY OF THE INFORMATION CONTAINED HEREIN, AND THE SAME IS SUBMITTED SUBJECT TO ERRORS, OMISSIONS, CHANGE OF PRICE, RENTAL OR OTHER CONDITIONS, PRIOR SALE, LEASE OR FINANCING, OR WITHDRAWAL WITHOUT NOTICE, AND OF ANY SPECIAL LISTING CONDITIONS IMPOSED BY OUR PRINCIPALS NO WARRANTIES OR REPRESENTATIONS ARE MADE AS TO THE CONDITION OF THE PROPERTY OR ANY HAZARDS CONTAINED THEREIN ARE ANY TO BE IMPLIED.