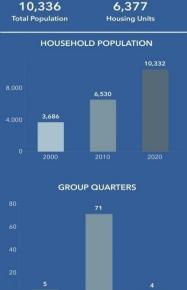

#### 2020 Census Redistricting Data (Public Law 94-171)

**KEY FACTS** 

3,292.7

1907 Elmwood Ave, Tampa, Florida, 33605 4 Ring of 1 mile

The U.S. Census Bureau provides the 50 states, the District of Columbia, and Puerto Rico with population counts to use in their redrawing of congressional and state legislative district boundaries – a process known as "redistricting."

2010-2020 ANNUAL GROWTH RATE

4.59%

-25.00%

5.17%

1.78

Bill Besselieu, CCIM
Mobile/Direct: 813-263-5854
besselieu@gmail.com

Greg Andretta, SIOR 813-263-4833 greg@andrettaproperties.com Andretta Properties Licensed Real Estate Broker 550 N. Reo St. #300 Tampa, FL 33609 Office: 813-889-0889 www.andrettaproperties.com