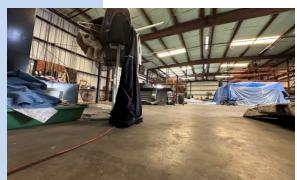

#### Overview:

The property is located across the CSX Railroad line from the Port Hendry Terminals of Port Ybor at the Port of Tampa. In addition, the location offers good access to Interstate 4 and the Selmon Expressway. With an excess of 40,000 +/- cars per day the 20th street frontage offers excellent visibility. The large 2 +/- acre site is zoned IG/Industrial General and a future land use of Light Industrial. The property consists of two dock high warehouses totaling 30,565 SF. Both warehouses are metal/block construction. Clear heights range from 16'-19'. There are numerous roll up doors and loading docks providing for both ventilation and access. There are scattered skylights, exhaust fans and insulated roof sections in the building. There is a loading dock on the east side of the building.