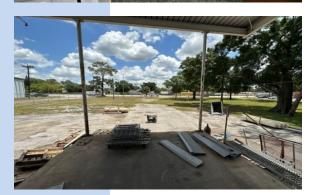

#### Overview:

The property is located across the CSX Railroad line from the Port Hendry Terminals of Port Ybor at the Port of Tampa. In addition, the location offers good access to Interstate 4 and the Selmon Expressway. With an excess of 40,000 +/- cars per day the 20th street frontage offers excellent visibility. The large 2 +/- acre site is zoned IG/Industrial General and a future land use of Light Industrial. The property consists of two dock high warehouses totaling 30,565 SF. Both warehouses are metal/block construction. Clear heights range from 16'-19'. There are numerous roll up doors and loading docks providing for both ventilation and access. There are scattered skylights, exhaust fans and insulated roof sections in the building. There is a loading dock on the east side of the building.