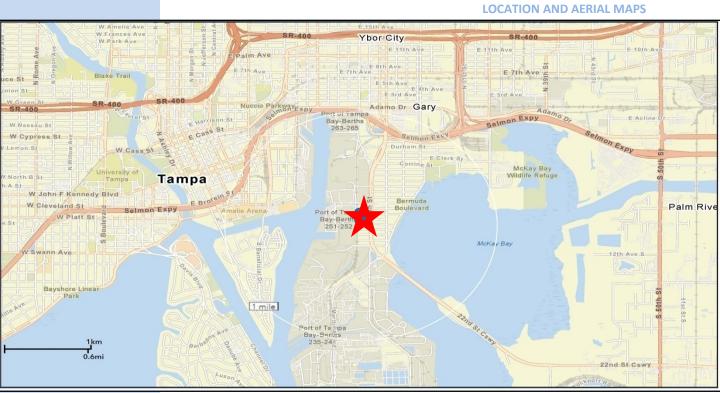

#### Overview:

The property is located across the CSX Railroad line from the Port Hendry Terminals of Port Ybor at the Port of Tampa. In addition, the location offers good access to Interstate 4 and the Selmon Expressway. With an excess of 40,000 +/- cars per day the 20th street frontage offers excellent visibility. The large 2 +/- acre site is zoned IG/Industrial General and a future land use of Light Industrial. The property consists of two dock high warehouses totaling 30,565 SF. Both warehouses are metal/block construction. Clear heights range from 16'-19'. There are numerous roll up doors and loading docks providing for both ventilation and access. There are scattered skylights, exhaust fans and insulated roof sections in the building. There is a loading dock on the east side of the building.