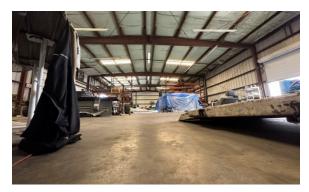

#### Overview:

The property is located across the CSX Railroad line from the Port Hendry Terminals of Port Ybor at the Port of Tampa. In addition, the location offers good access to Interstate 4 and the Selmon Expressway. With an excess of 40,000 +/- cars per day the 20th street frontage offers excellent visibility. The large 2 +/- acre site is zoned IG/Industrial General and a future land use of Light Industrial. The property consists of two dock high warehouses totaling 30,565 SF. Both warehouses are metal/block construction. Clear heights range from 16'-19'. There are numerous roll up doors and loading docks providing for both ventilation and access. There are scattered skylights, exhaust fans and insulated roof sections in the building. There is a loading dock on the east side of the building.