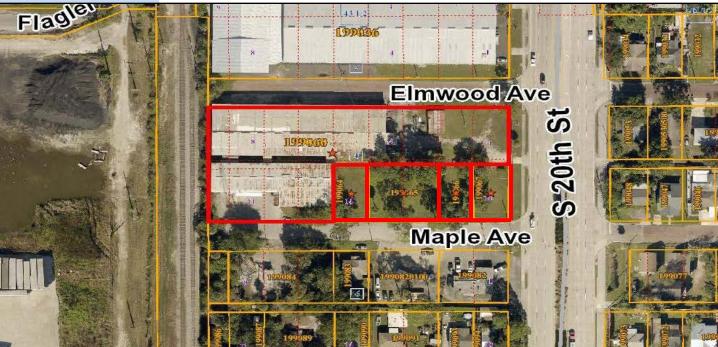

#### Overview:

The property is located across the CSX Railroad line from the Port Hendry Terminals of Port Ybor at the Port of Tampa. In addition, the location offers good access to Interstate 4 and the Selmon Expressway. With an excess of 40,000 +/- cars per day the 20th street frontage offers excellent visibility. The large 2 +/- acre site is zoned IG/Industrial General and a future land use of Light Industrial. The property consists of two dock high warehouses totaling 30,565 SF. Both warehouses are metal/block construction. Clear heights range from 16'-19'. There are numerous roll up doors and loading docks providing for both ventilation and access. There are scattered skylights, exhaust fans and insulated roof sections in the building. There is a loading dock on the east side of the building.

This building is an excellent opportunity for a warehouse distribution user looking for a centrally located warehouse within blocks of the Port of Tampa.

Additional addresses: 1910-1918 E. Maple Ave Tampa, FL 33605