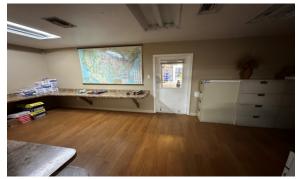

#### Overview:

The property is located across the CSX Railroad line from the Port Hendry Terminals of Port Ybor at the Port of Tampa. In addition, the location offers good access to Interstate 4 and the Selmon Expressway. With an excess of 40,000 +/- cars per day the 20th street frontage offers excellent visibility. The large 2 +/- acre site is zoned IG/Industrial General and a future land use of Light Industrial. The property consists of two dock high warehouses totaling 30,565 SF. Both warehouses are metal/block construction. Clear heights range from 16'-19'. There are numerous roll up doors and loading docks providing for both ventilation and access. There are scattered skylights, exhaust fans and insulated roof sections in the building. There is a loading dock on the east side of the building.