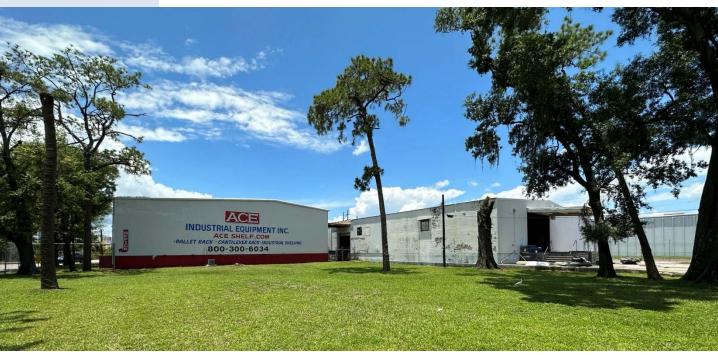

#### Overview:

The property is located across the CSX Railroad line from the Port Hendry Terminals of Port Ybor at the Port of Tampa. In addition, the location offers good access to Interstate 4 and the Selmon Expressway. With an excess of 40,000 +/- cars per day the 20th street frontage offers excellent visibility. The large 2 +/- acre site is zoned IG/Industrial General and a future land use of Light Industrial. The property consists of two dock high warehouses totaling 30,565 SF. Both warehouses are metal/block construction. Clear heights range from 16'-19'. There are numerous roll up doors and loading docks providing for both ventilation and access. There are scattered skylights, exhaust fans and insulated roof sections in the building. There is a loading dock on the east side of the building.

This building is an excellent opportunity for a warehouse distribution user looking for a centrally located warehouse within blocks of the Port of Tampa.

Additional addresses: 1910-1918 E. Maple Ave Tampa, FL 33605