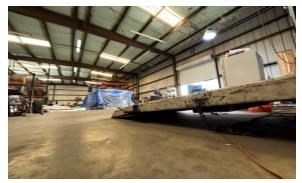

#### Overview:

The property is located across the CSX Railroad line from the Port Hendry Terminals of Port Ybor at the Port of Tampa. In addition, the location offers good access to Interstate 4 and the Selmon Expressway. With an excess of 40,000 +/- cars per day the 20th street frontage offers excellent visibility. The large 2 +/- acre site is zoned IG/Industrial General and a future land use of Light Industrial. The property consists of two dock high warehouses totaling 30,565 SF. Both warehouses are metal/block construction. Clear heights range from 16'-19'. There are numerous roll up doors and loading docks providing for both ventilation and access. There are scattered skylights, exhaust fans and insulated roof sections in the building. There is a loading dock on the east side of the building.