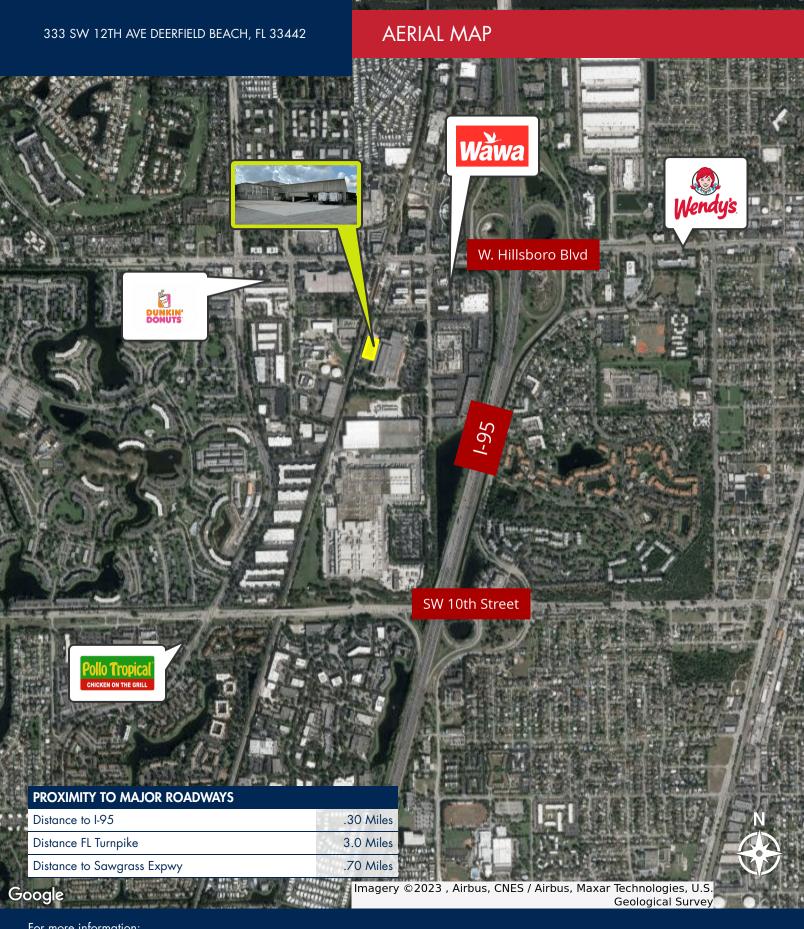

# PROPERTY SUBLEASE DETAILS

- ± 41,312 SF warehouse
- ± 30' clear height
- 2 electric dock high doors (8'x8'), one with leveler
- 4 manual dock high doors (8'x8')
- 3 rail spur access doors with levelers, 12'x8'
- 1 concrete ramp
- Base Rental Rate: \$15.00/SF, not including electricity
- Ample Parking
- Exterior and common area signage
- Sublease term through June 30, 2033 (will consider shorter sub-lease terms)
- Fiber optic wired, multiple backup generators