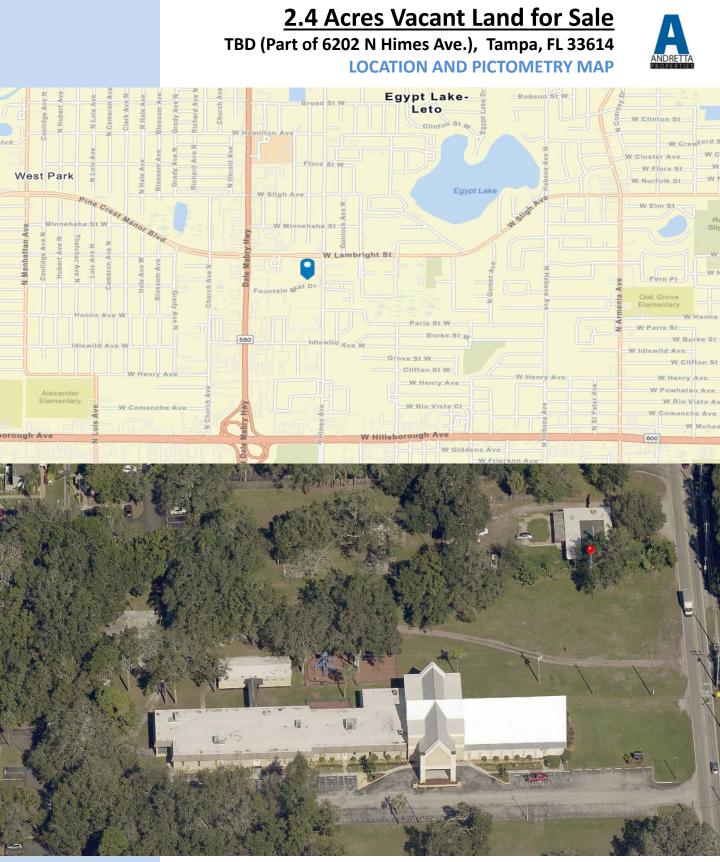

# 2.4 Acres Vacant Land for Sale

TBD (Part of 6202 N Himes Ave.), Tampa, FL 33614 EXECUTIVE SUMMARY

#### Summary:

| Price:              | \$1,995,000                                                           |
|---------------------|-----------------------------------------------------------------------|
| Land Size:          | 2.43 +/- acres (north end of 6202 N Himes<br>Ave, Tampa,<br>FL 33614) |
| Current Zoning      | RMC-20<br>(Res. Multifamily Conv.20 units/acre)                       |
| Potential Uses:     | Multi Family, Residential                                             |
| Future Land<br>Use: | RESIDENTIAL-20 (.35 FAR)                                              |
| Folio Number:       | TBD – Part of # 029221-0000                                           |
| Market:             | Egypt Lake Area                                                       |
| Property Taxes:     | To Be Determined                                                      |
| Utilities           | Water/Sewer Hillsborough County<br>Electric: Tampa Electric           |
| Traffic Counts:     | 2,700 vehicles/day                                                    |