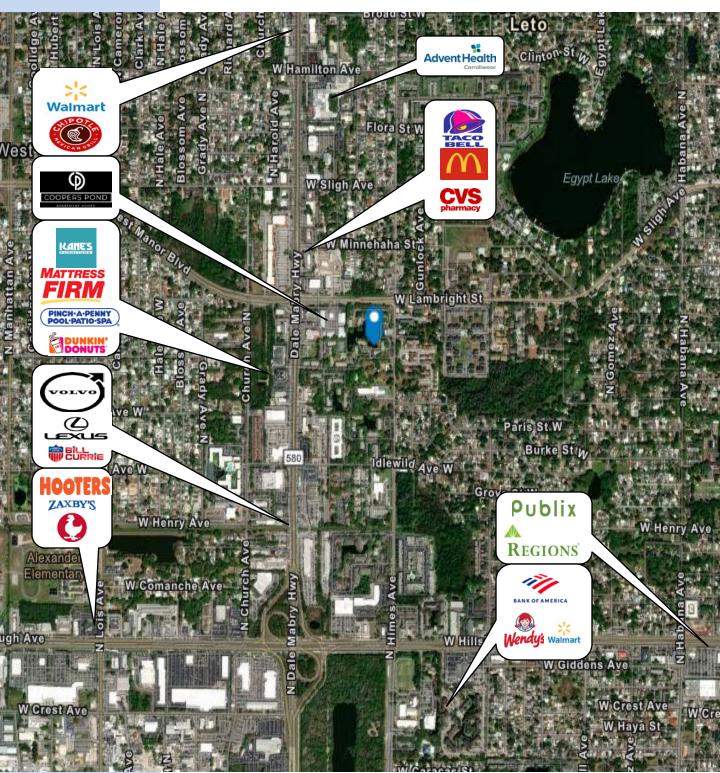

## **2.4 Acres Vacant Land for Sale** TBD (Part of 6202 N Himes Ave.), Tampa, FL 33614

SURROUNDING RETAIL MAP

Bill Besselieu, CCIM Mobile/Direct: 813-263-5854 besselieu@gmail.com Greg Andretta, SIOR 813-263-4833 greg@andrettaproperties.com Andretta Properties Licensed Real Estate Broker 550 N. Reo St. #300 Tampa, FL 33609 Office: 813-889-0889 www.andrettaproperties.com

The Egypt Lake neighborhood is centrally located just off of Dale Mabry and Hillsborough Avenue. The location is just a short drive away from Interstate 275 with excellent access to Tampa Bay, Pinellas County and Orlando to the east. This area is home to many businesses, restaurants, offices and multiple apartment complexes. This opportunity is perfect for a developer looking for a residential development project in the heart of thriving Tampa, Florida.