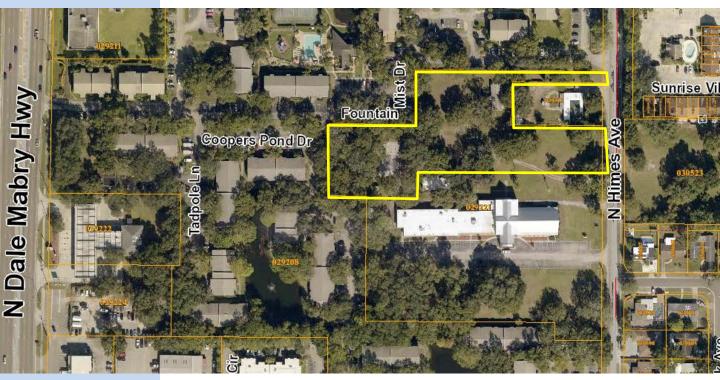

# 2.4 Acres Vacant Land for Sale

TBD (Part of 6202 N Himes Ave.), Tampa, FL 33614 EXECUTIVE SUMMARY

#### **Overview:**

This is an excellent opportunity to purchase a 2.43-acre developmental parcel in the South Carrollwood/Egypt Lake submarket of Tampa Florida. The Future Land Use of Residential-20 (.35 FAR) allows for a number of potential residential uses. The attached site plan analysis proposes some potential uses that include 48 residential units (subject to Hillsborough County approval).

The Egypt Lake neighborhood is centrally located just off of Dale Mabry and Hillsborough Avenue. The location is just a short drive away from Interstate 275 with excellent access to Tampa Bay, Pinellas County and Orlando to the east. This area is home to many businesses, restaurants, offices and multiple apartment complexes. This opportunity is perfect for a developer looking for a residential development project in the heart of thriving Tampa, Florida.