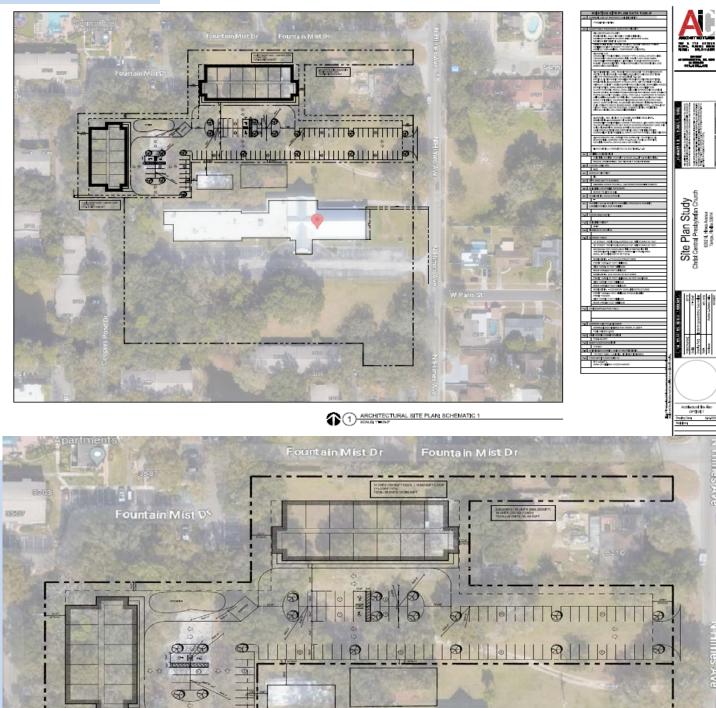

### 2.4 Acres Vacant Land for Sale TBD (Part of 6202 N Himes Ave.), Tampa, FL 33614 POTENTIAL SITE PLAN STUDY OVERVIEW AND ZOOMED IN

#### **Overview:**

This is an excellent opportunity to purchase a 2.43-acre developmental parcel in the South Carrollwood/Egypt Lake submarket of Tampa Florida. The Future Land Use of Residential-20 (.35 FAR) allows for a number of potential residential uses. The attached site plan analysis proposes some potential uses that include 48 residential units (subject to Hillsborough County approval).