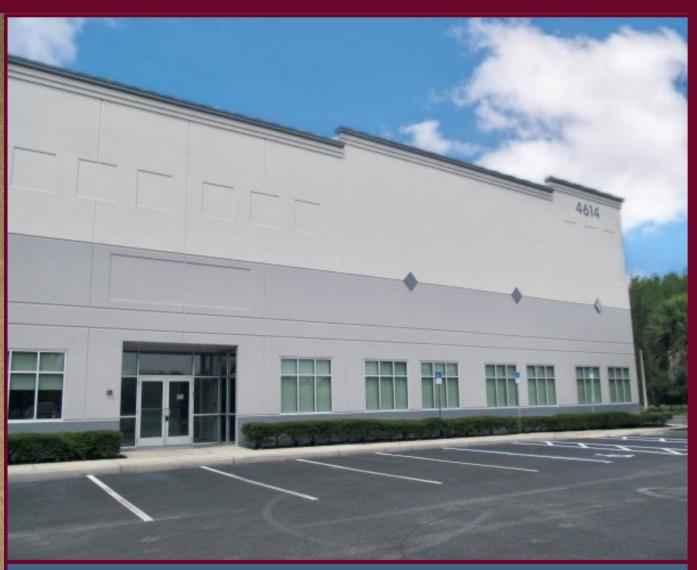

# FOR SUBLEASE

- ◆ 12,000 sf office space available for immediate occupancy
- ◆ Extremely desirable location on SR 54 near I-75 and SR 56 in highly sought after ComPark 75 Business Park
- ◆ Two-year sublease with potential option to renew (acceptable uses only)
- ◆ Tilt wall construction with 3 Phase electric and ESFR Sprinkler System
- No warehouse or overhead doors included
- Rent is full-service with all utilities and CAM charges included
- ◆ Flexible floor plan includes private offices, open workspace, production/ storage area
- Park is extremely well maintained and professionally managed
- ◆ Ample parking and 2 sets of double doors to allow for deliveries

## ComPark 75 4614 Pet Lane • Lutz, FL 33559

Sublease Price: \$16 psf Full-Service