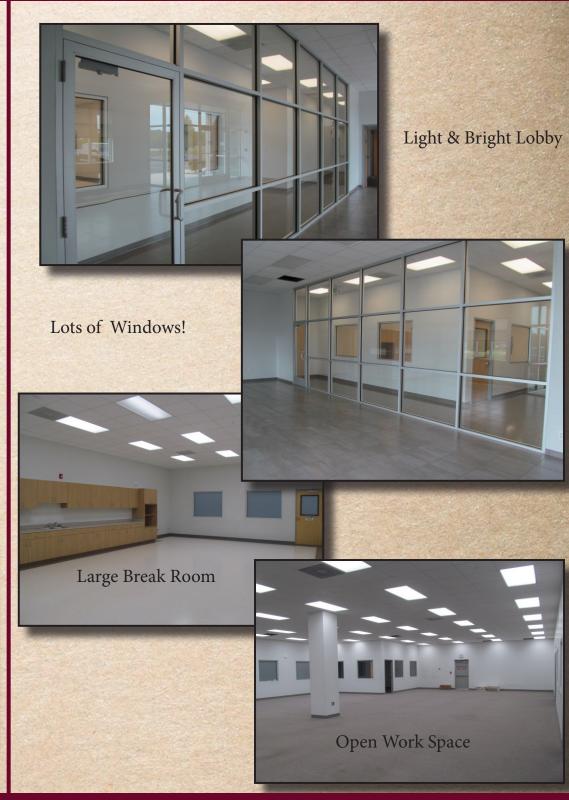

# FOR SUBLEASE

- ◆ 12,000 sf office space available for immediate occupancy
- ◆ Extremely desirable location on SR 54 near I-75 and SR 56 in highly sought after ComPark 75 Business Park
- ◆ Two-year sublease with potential option to renew (acceptable uses only)
- ◆ Tilt wall construction with 3 Phase electric and ESFR Sprinkler System
- No warehouse or overhead doors included
- Rent is full-service with all utilities and CAM charges included
- ◆ Flexible floor plan includes private offices, open workspace, production/ storage area
- Park is extremely well maintained and professionally managed
- ◆ Ample parking and 2 sets of double doors to allow for deliveries

Glass throughout, lots of windows, wilderness area and adjacent small airport provide a GREAT place to work!