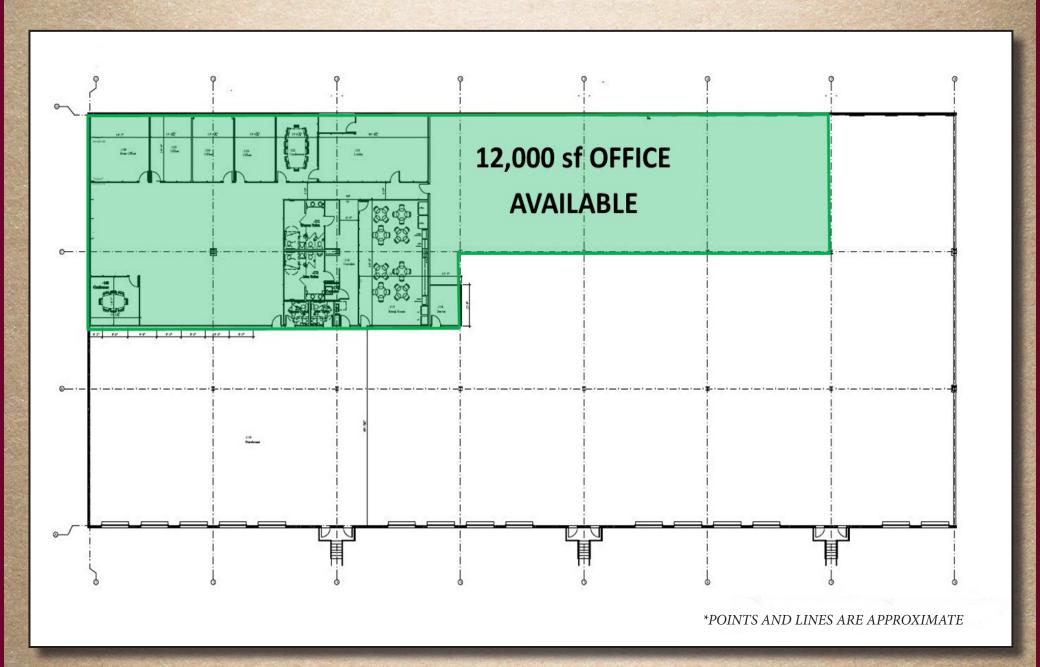

uction/ storage area
- Park is extremely well maintained and professionally managed
- ◆ Ample parking and 2 sets of double doors to allow for deliveries



## ComPark 75 4614 Pet Lane • Lutz, FL 33559

Sublease Price: \$16 psf Full-Service

#### Heidi Tuttle-Beisner, CCIM

Broker/Owner

Cell: (727) 992-1674 Office: (727) 376-4900 htuttle@cap-realty.com www.cap-realty.com



COMPARK 75 has the distinction of being the only park of its type in the north Tampa Bay area. Multiple housing communities surround this contemporary business park as well as retail centers, restaurants and much more. ComPark75 is the smart solution for your business!



Glass throughout, lots of windows, wilderness area and adjacent small airport provide a GREAT place to work!





### Floor Plan 12,000 sf Available



#### **Location Map**





### Aerial - Bldg. D





# COMMERCIAL ASSET PARTNERS

Sales & Leasing • Investment • Property Management • Site Selection