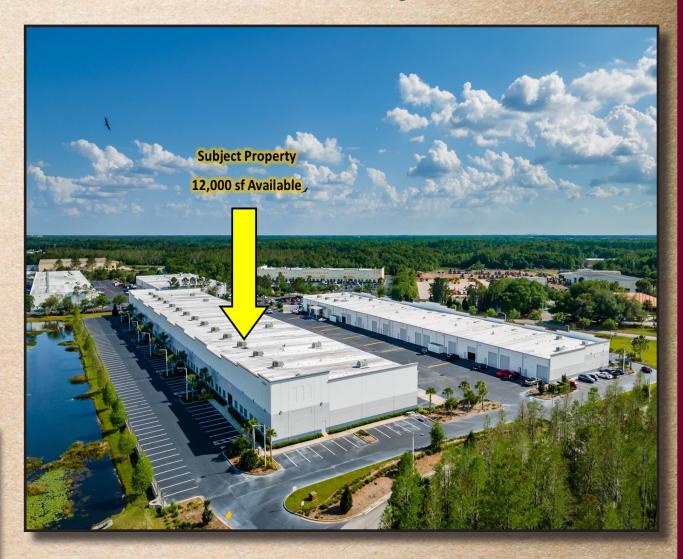

ained and professionally managed
- ◆ Ample parking and 2 sets of double doors to allow for deliveries



## ComPark 75 4614 Pet Lane • Lutz, FL 33559

Sublease Price: \$16 psf Full-Service

#### Heidi Tuttle-Beisner, CCIM

Broker/Owner

Cell: (727) 992-1674 Office: (727) 376-4900 htuttle@cap-realty.com www.cap-realty.com



COMPARK 75 has the distinction of being the only park of its type in the north Tampa Bay area. Multiple housing communities surround this contemporary business park as well as retail centers, restaurants and much more. ComPark75 is the smart solution for your business!



Glass throughout, lots of windows, wilderness area and adjacent small airport provide a GREAT place to work!





### Floor Plan 12,000 sf Available



#### **Location Map**





### Aerial - Bldg. D





# COMMERCIAL ASSET PARTNERS

Sales & Leasing • Investment • Property Management • Site Selection