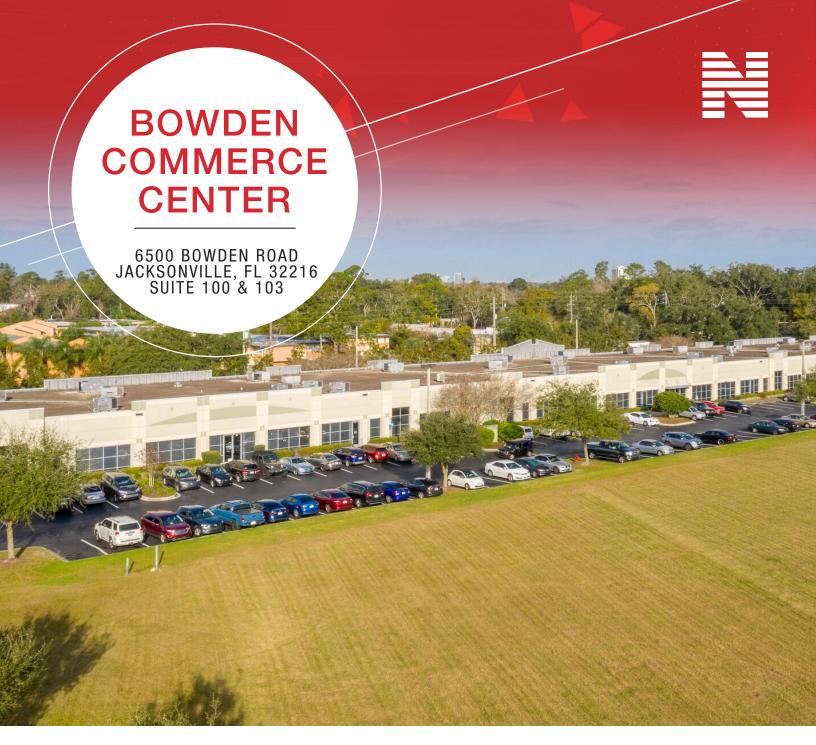

## **BUILDING 100**

6500 BOWDEN RD JACKSONVILLE, FL 32216

## ±45,000 SF Office Available - FOR LEASE

As exclusive agents, we are pleased to offer the following space for lease:

- Suite 100 Available 3/1/22
- Suite Size: ±36,120 SF
- Suite 103 Available Now
- Suite Size: ±8,800 SF
- Up to ±45,000 SF Contiguous

- Easy access to I-95, I-295 & I-10
- Built in 2000
- 6/1000 Parking Ratio

SUITE 100