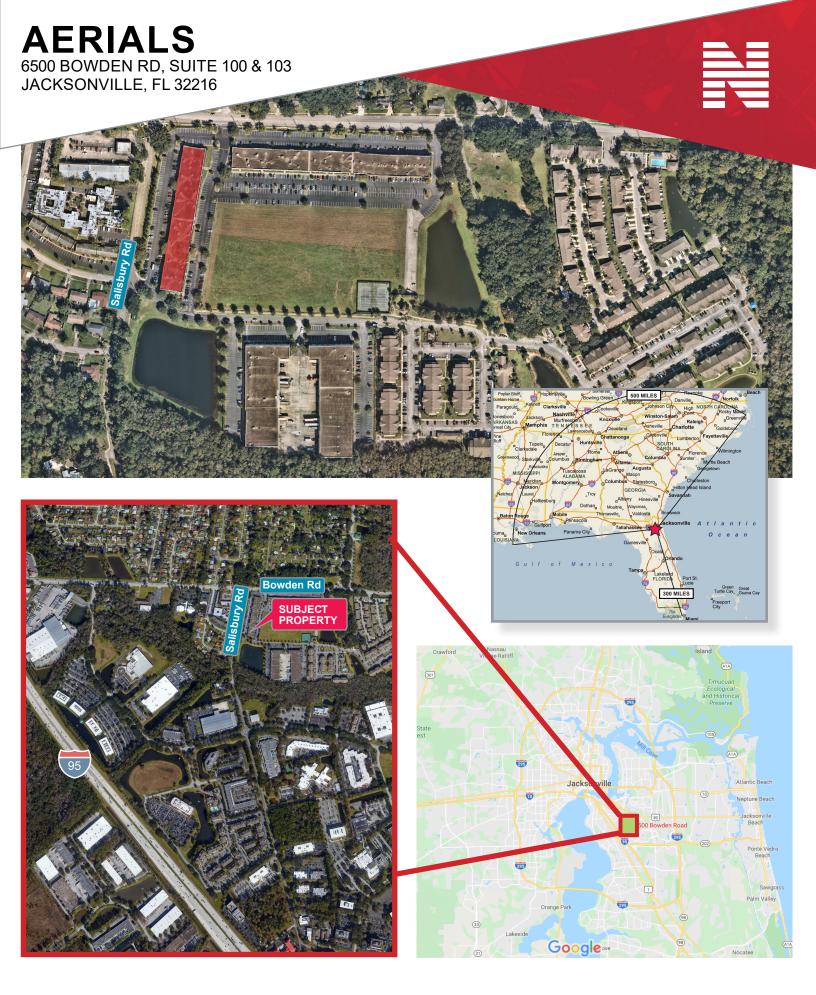

## **BUILDING 100**

6500 BOWDEN RD JACKSONVILLE, FL 32216

## ±45,000 SF Office Available - FOR LEASE

As exclusive agents, we are pleased to offer the following space for lease:

- Suite 100 Available 3/1/22
- Suite Size: ±36,120 SF
- Suite 103 Available Now
- Suite Size: ±8,800 SF
- Up to ±45,000 SF Contiguous

- Easy access to I-95, I-295 & I-10
- Built in 2000
- 6/1000 Parking Ratio

SUITE 100