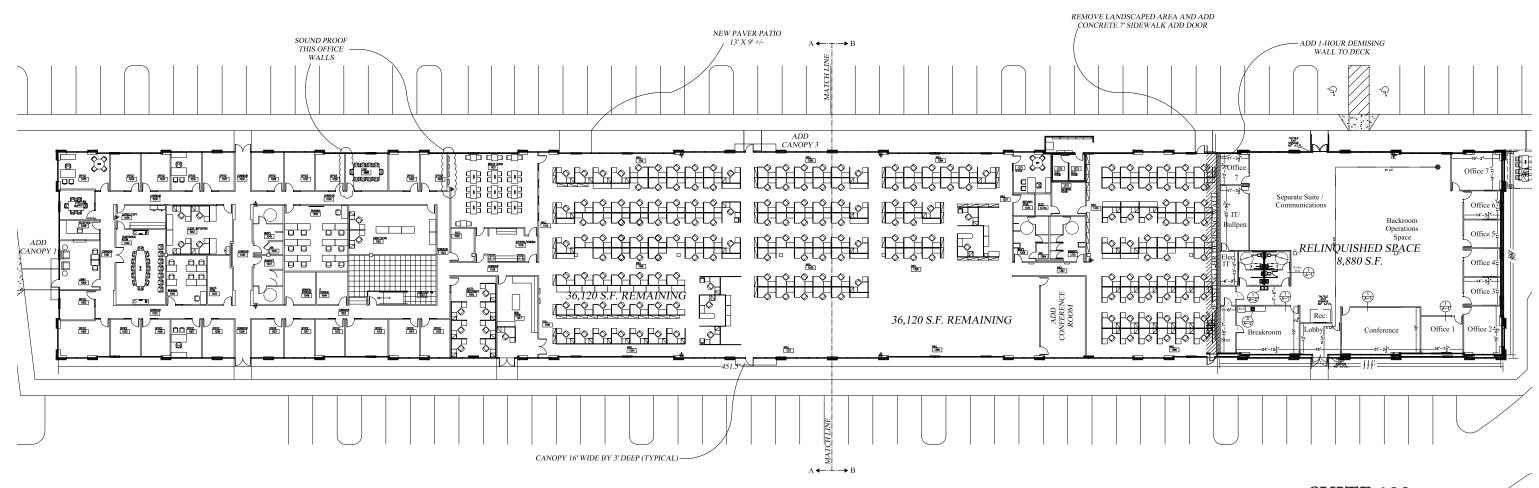

## ±45,000 SF Office Available - FOR LEASE

As exclusive agents, we are pleased to offer the following space for lease:

- Suite 100 Available 3/1/22
- Suite Size: ±36,120 SF
- Suite 103 Available Now
- Suite Size: ±8,800 SF
- Up to ±45,000 SF Contiguous

- Easy access to I-95, I-295 & I-10
- Built in 2000
- 6/1000 Parking Ratio

SUITE 100