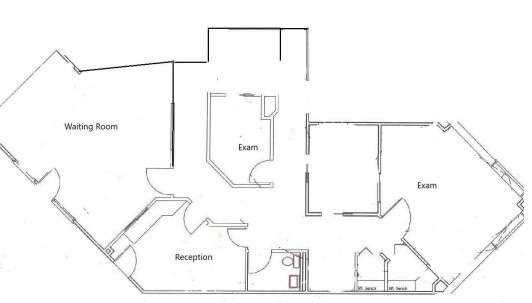

### **Property Description**

Introducing a remarkable opportunity for healthcare and wellness practitioners! Presenting a meticulously designed medical office space, spanning 1,545 square feet, perfectly suited for group therapy, physical therapy, yoga, and similar ventures. This exceptional space offers an ideal environment for fostering healing, growth, and well-being. Located in a highly sought-after location, this lease listing boasts a versatile layout that accommodates multiple therapy rooms, a spacious reception area, and a serene waiting room. With its ample natural light, soothing ambiance, and contemporary finishes, this medical office space provides an inviting and calming atmosphere for clients. Embrace the chance to establish your practice in a space that harmonizes tranquility and professionalism, allowing you to offer exceptional care to your valued clientele. Don't miss this extraordinary opportunity to create a transformative healing space for your business!