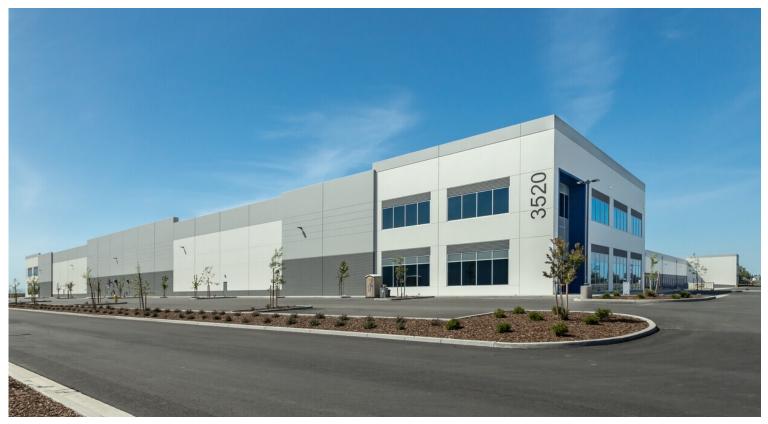

## For Sublease - 37,561 SF

## Property Highlights:

- 37,561 square feet
- 1,990 newly constructed office
- 5 docks (9'x10')
- 1 oversized grade level door (20'x16')
- Fenced truck parking
- 36' clear height
- Column spacing: 56' x 50'
- ESFR
- 480v/3-Phase
- Master lease thru September 2027
- Asking Rent \$.80/sf + NNN
- Opex ~\$.27/sf