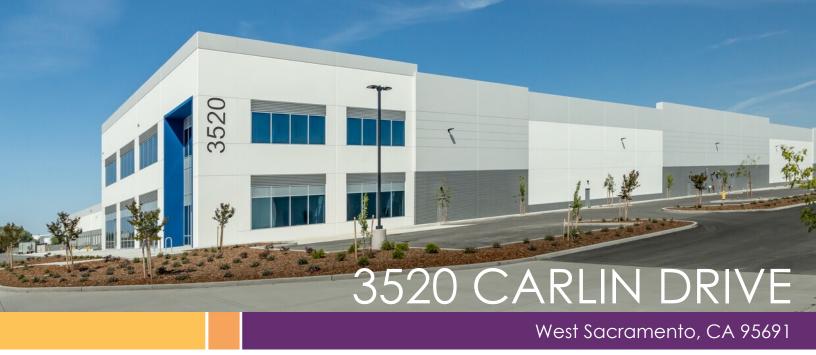

## For Sublease - 37,561 SF

## Property Highlights:

- 37,561 square feet
- 1,990 newly constructed office
- 5 docks (9'x10')
- 1 oversized grade level door (20'x16')
- Fenced truck parking
- 36' clear height
- Column spacing: 56' x 50'
- ESFR
- 480v/3-Phase
- Master lease thru September 2027
- Asking Rent \$.80/sf + NNN
- Opex ~\$.27/sf