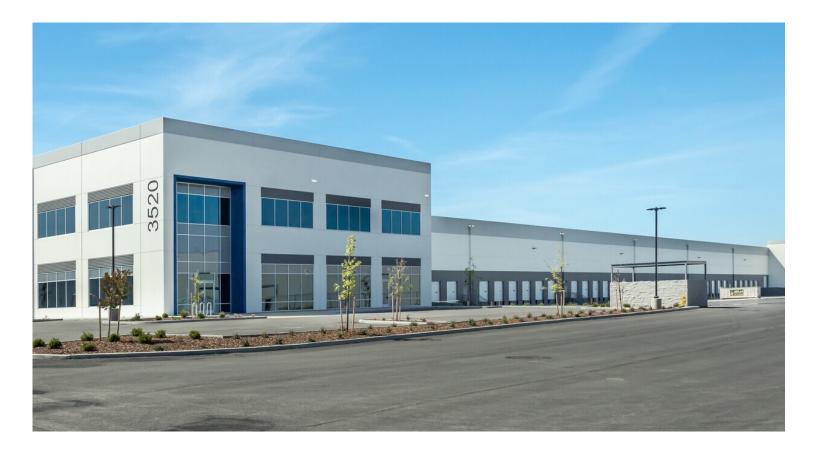

## For Sublease - 37,561 SF

## Property Highlights:

- 37,561 square feet
- 1,990 newly constructed office
- 5 docks (9'x10')
- 1 oversized grade level door (20'x16')
- Fenced truck parking
- 36' clear height
- Column spacing: 56' x 50'
- ESFR
- 480v/3-Phase
- Master lease thru September 2027
- Asking Rent \$.80/sf + NNN
- Opex ~\$.27/sf