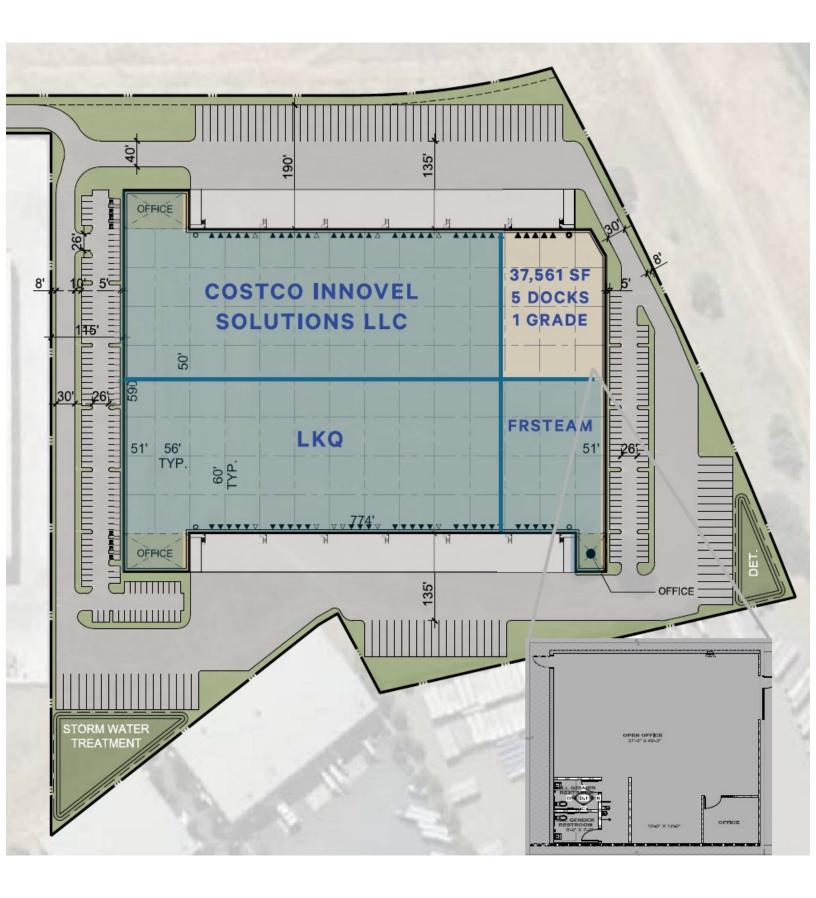

## Property Highlights:

- 37,561 square feet
- 1,990 newly constructed office
- 5 docks (9'x10')
- 1 oversized grade level door (20'x16')
- Fenced truck parking
- 36' clear height
- Column spacing: 56' x 50'
- ESFR
- 480v/3-Phase
- Master lease thru September 2027
- Asking Rent \$.80/sf + NNN
- Opex ~\$.27/sf

www.SpaceAvailableMN.com

info@SpaceAvailableMN.com | 952.921.5844

Site Plan

This information is accurate as of the date of printing and is subject to change without notice. All information is deemed accurate, but cannot be guaranteed.