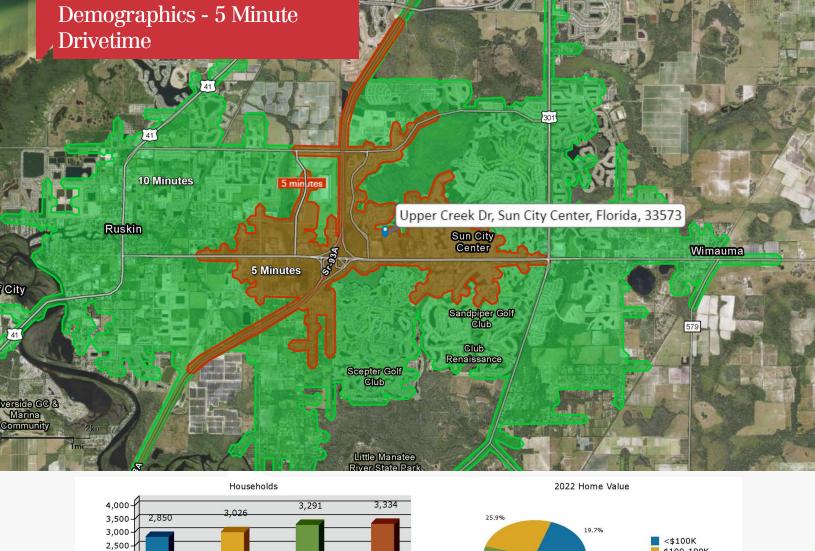

# **Upper Creek Drive & Cortaro Drive**

Sun City Center, Florida 33573

### **Property Highlights**

- 3.7± usable acres for commercial development
- · Zoning: PBD Planned Business District
- PBD allows for a wide range of uses: ALF, retail, storage, medical office and hotel
- Additional 0.68± acres of submerged land for stormwater retention included
- Strong demographics
- Significant new residential development in the immediate area

## Sale Price: \$2,950,000

| Demographics      | 2 Miles  | 5 Miles  | 10 Miles |  |
|-------------------|----------|----------|----------|--|
| Total Households  | 11,751   | 36,519   | 72,032   |  |
| Total Population  | 19,592   | 84,833   | 179,934  |  |
| Average HH Income | \$51,822 | \$72,391 | \$75,883 |  |