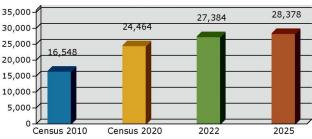

## Sale Price: \$2,950,000

| Demographics      | 2 Miles  | 5 Miles  | 10 Miles |  |
|-------------------|----------|----------|----------|--|
| Total Households  | 11,751   | 36,519   | 72,032   |  |
| Total Population  | 19,592   | 84,833   | 179,934  |  |
| Average HH Income | \$51,822 | \$72,391 | \$75,883 |  |