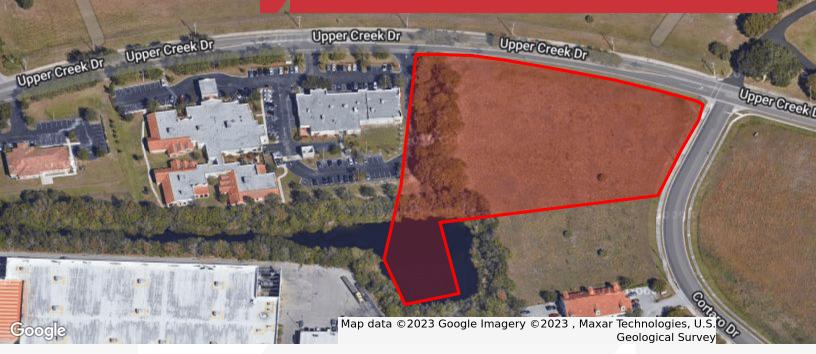

# Commercial Development Site 4.38 Acres | \$673,516 / Acre

aughing Dove A

I Park Dr

# **Upper Creek Drive & Cortaro Drive**

Sun City Center, Florida 33573

### **Property Highlights**

- 3.7± usable acres for commercial development
- · Zoning: PBD Planned Business District
- PBD allows for a wide range of uses: ALF, retail, storage, medical office and hotel
- Additional 0.68± acres of submerged land for stormwater retention included
- Strong demographics
- Significant new residential development in the immediate area