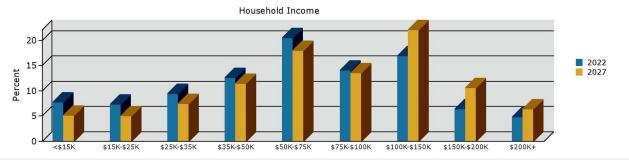

## Sale Price: \$2,950,000

| Demographics      | 2 Miles  | 5 Miles  | 10 Miles |  |
|-------------------|----------|----------|----------|--|
| Total Households  | 11,751   | 36,519   | 72,032   |  |
| Total Population  | 19,592   | 84,833   | 179,934  |  |
| Average HH Income | \$51,822 | \$72,391 | \$75,883 |  |