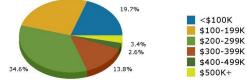

## Sale Price: \$2,950,000

| Demographics      | 2 Miles  | 5 Miles  | 10 Miles |  |
|-------------------|----------|----------|----------|--|
| Total Households  | 11,751   | 36,519   | 72,032   |  |
| Total Population  | 19,592   | 84,833   | 179,934  |  |
| Average HH Income | \$51,822 | \$72,391 | \$75,883 |  |