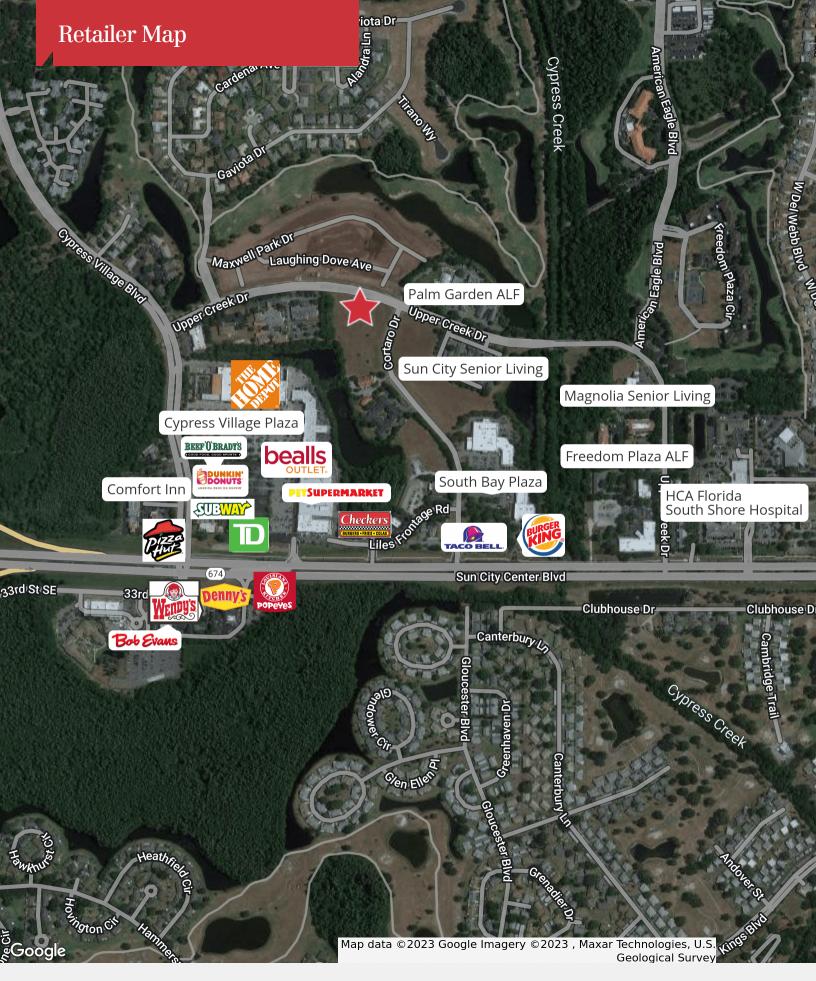

# **Upper Creek Drive & Cortaro Drive**

Sun City Center, Florida 33573

### **Property Highlights**

- 3.7± usable acres for commercial development
- · Zoning: PBD Planned Business District
- PBD allows for a wide range of uses: ALF, retail, storage, medical office and hotel
- Additional 0.68± acres of submerged land for stormwater retention included
- Strong demographics
- Significant new residential development in the immediate area