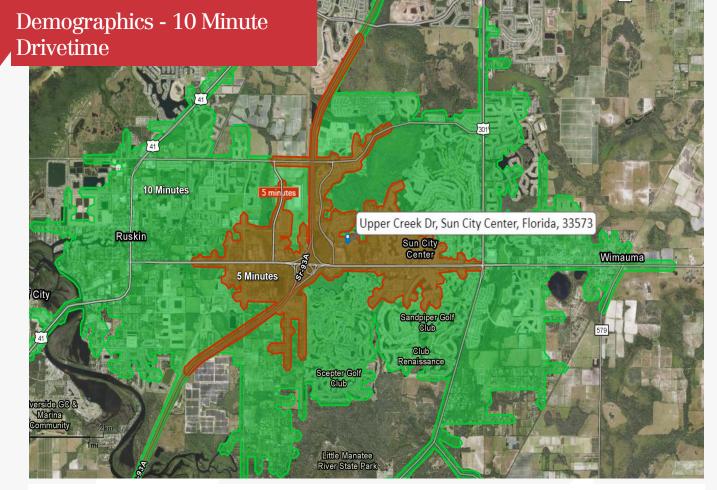

# **Upper Creek Drive & Cortaro Drive**

Sun City Center, Florida 33573

### **Property Highlights**

- 3.7± usable acres for commercial development
- · Zoning: PBD Planned Business District
- PBD allows for a wide range of uses: ALF, retail, storage, medical office and hotel
- Additional 0.68± acres of submerged land for stormwater retention included
- Strong demographics
- Significant new residential development in the immediate area

## Sale Price: \$2,950,000

| Demographics      | 2 Miles  | 5 Miles  | 10 Miles |  |
|-------------------|----------|----------|----------|--|
| Total Households  | 11,751   | 36,519   | 72,032   |  |
| Total Population  | 19,592   | 84,833   | 179,934  |  |
| Average HH Income | \$51,822 | \$72,391 | \$75,883 |  |