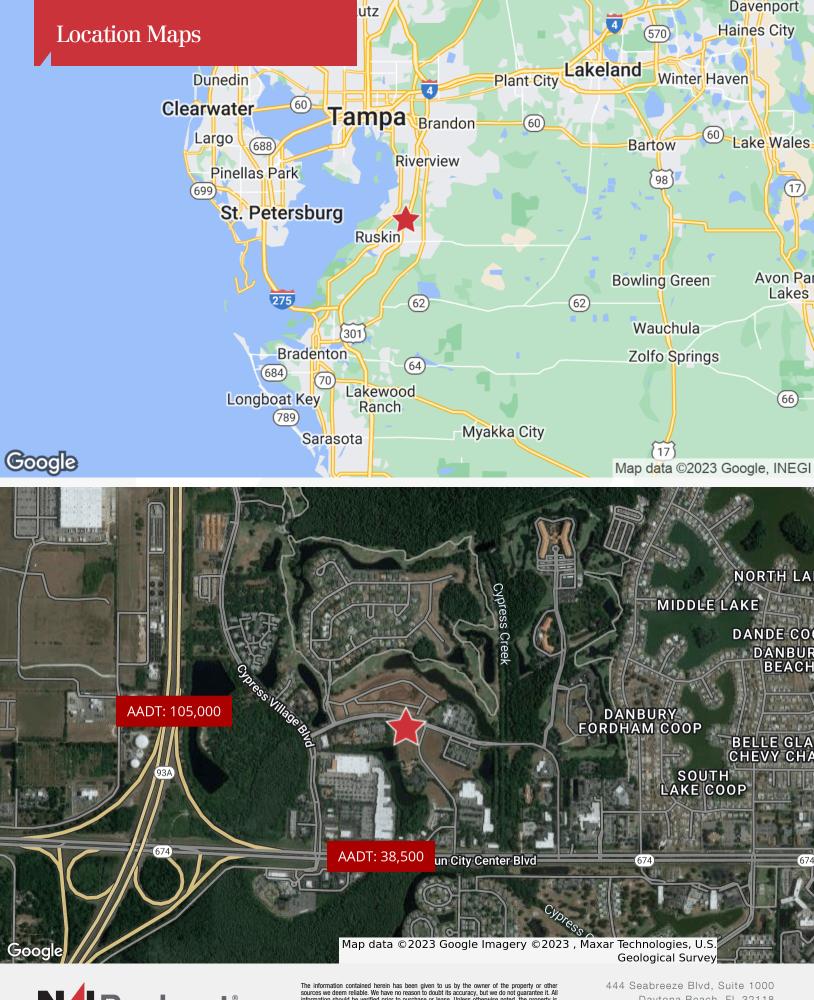

# **Upper Creek Drive & Cortaro Drive**

Sun City Center, Florida 33573

## Sale Price: \$2,950,000

| Demographics      | 2 Miles  | 5 Miles  | 10 Miles |  |
|-------------------|----------|----------|----------|--|
| Total Households  | 11,751   | 36,519   | 72,032   |  |
| Total Population  | 19,592   | 84,833   | 179,934  |  |
| Average HH Income | \$51,822 | \$72,391 | \$75,883 |  |