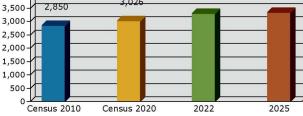

## Sale Price: \$2,950,000

| Demographics      | 2 Miles  | 5 Miles  | 10 Miles |  |
|-------------------|----------|----------|----------|--|
| Total Households  | 11,751   | 36,519   | 72,032   |  |
| Total Population  | 19,592   | 84,833   | 179,934  |  |
| Average HH Income | \$51,822 | \$72,391 | \$75,883 |  |

Households

2022-2027 Annual Growth Rate

The information contained herein has been given to us by the owner of the property or other sources we deem reliable. We have no reason to doubt its accuracy, but we do not guarantee it. All information should be verified prior to purchase or lease. Unless otherwise noted, the property is being offered as-is, where is, with all faults.