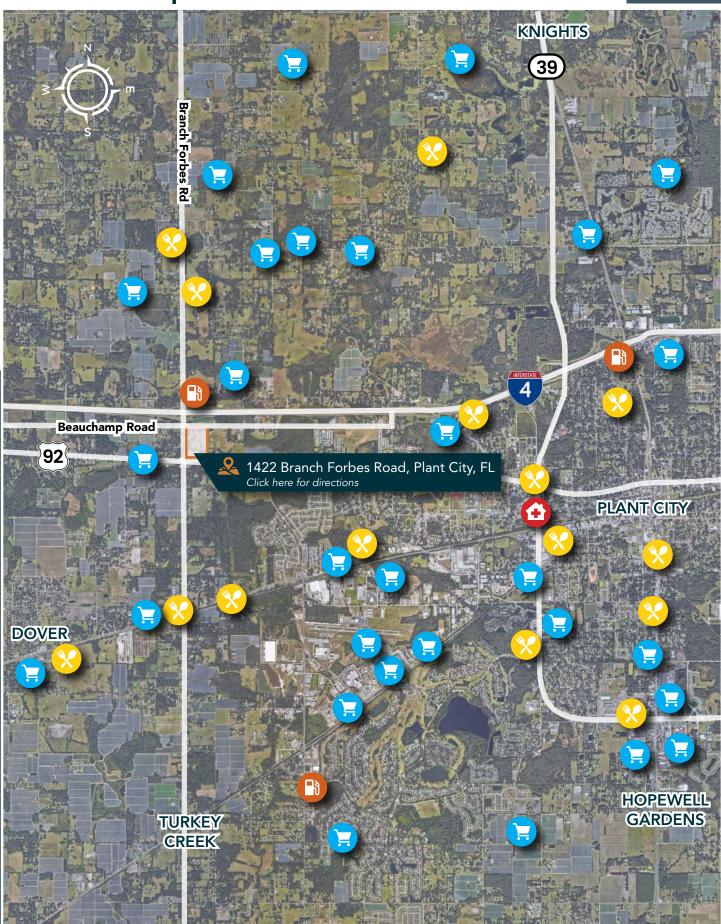

# **Market Map**

#### **Property Overview**

Excellent investment opportunity to own 19.84± acres, just 350± feet from Interstate 4's on and off ramps for Exit 17. This prime location is developing at a rapid rate, with two projects in permitting on the north side of Beauchamp Road, a 9,920 SF trucking facility, and a 220,000 SF class A distribution center. The property is located on the SE corner of the first intersection off I-4, featuring 1,307± feet of frontage on Branch Forbes Road and 633± feet on Beauchamp Road. Currently zoned AS-1 with a future land use of NMU-4 (Neighborhood Mixed Use), adjoining LI-P (Light Industrial Planned).