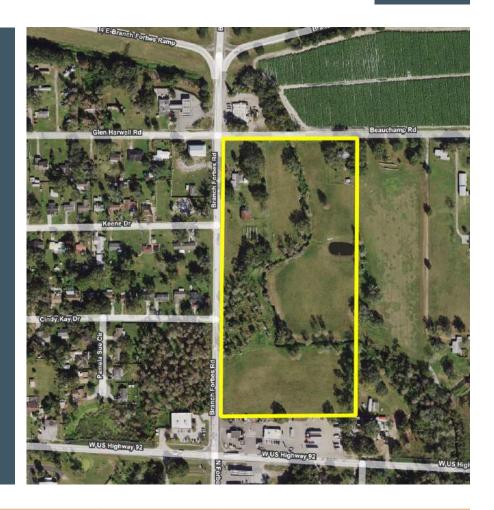

.84± acres, just 350± feet from Interstate 4's on and off ramps for Exit 17. This prime location is developing at a rapid rate, with two projects in permitting on the north side of Beauchamp Road, a 9,920 SF trucking facility, and a 220,000 SF class A distribution center. The property is located on the SE corner of the first intersection off I-4, featuring 1,307± feet of frontage on Branch Forbes Road and 633± feet on Beauchamp Road. Currently zoned AS-1 with a future land use of NMU-4 (Neighborhood Mixed Use), adjoining LI-P (Light Industrial Planned).





FischbachLandCompany.com/BranchForbesInvestment

# **Property Details**



# Property Highlights



350± feet from I-4 ramp



Combined road frontage of 1,940± feet on 2 roads



Adjoining new industrial development and LI-P land use



| 1422 Branch Forbes Road,<br>Plant City, FL 33563 | Folio/Parcel ID                                                               | 082262-0000<br>082262-0100<br>082262-0010                                                                                                       |
|--------------------------------------------------|-------------------------------------------------------------------------------|-------------------------------------------------------------------------------------------------------------------------------------------------|
| Commercial Land                                  | STR                                                                           | 26-28-21