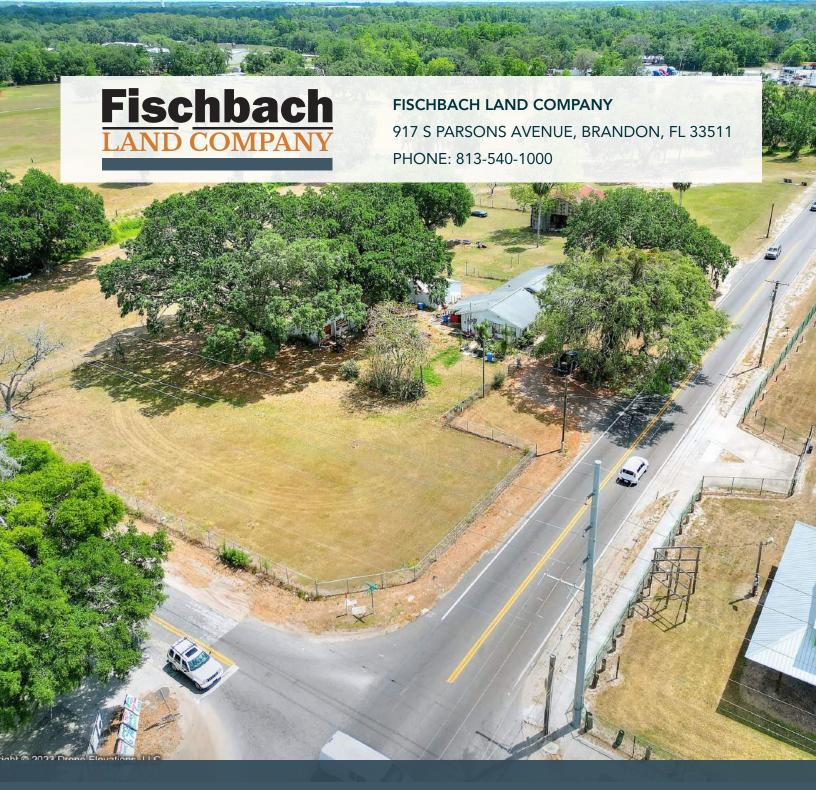

| 2,356 SF Single Family Home<br>1,416 SF Single Family Home                                                                                      |
| Hillsborough                                     |                                                                               |                                                                                                                                                 |
|                                                  | Plant City, FL 33563  Commercial Land  19.84± Acres  AS-1  NMU-4  \$2,000,000 | Plant City, FL 33563  Commercial Land  STR  19.84± Acres  Utilities  AS-1  Road Frontage  NMU-4  Property Taxes  \$2,000,000  Site Improvements |

# **Market Map**



### **Photos**







### **Photos**





## **Detailed Map**









BLAISE LELAULU, CCIM | Agent blaise@fischbachlandcompany.com