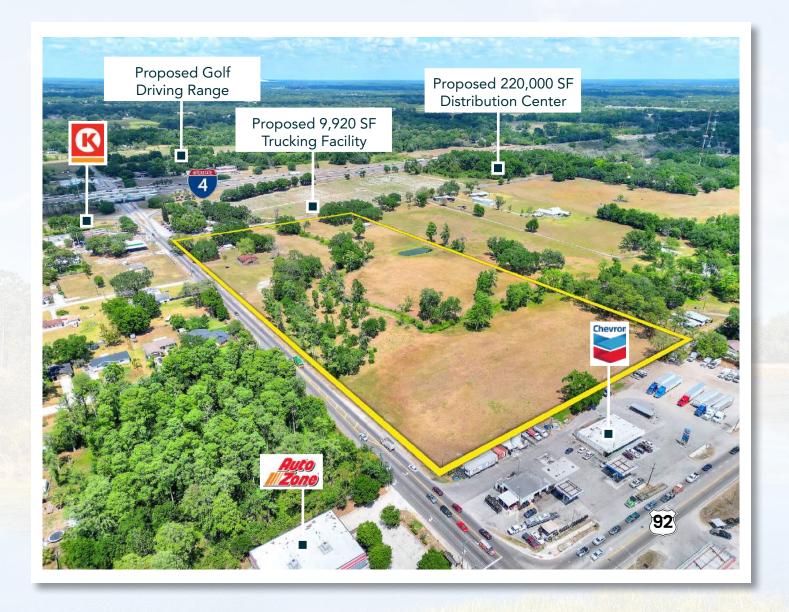

#### **Property Overview**

Excellent investment opportunity to own 19.84± acres, just 350± feet from Interstate 4's on and off ramps for Exit 17. This prime location is developing at a rapid rate, with two projects in permitting on the north side of Beauchamp Road, a 9,920 SF trucking facility, and a 220,000 SF class A distribution center. The property is located on the SE corner of the first intersection off I-4, featuring 1,307± feet of frontage on Branch Forbes Road and 633± feet on Beauchamp Road. Currently zoned AS-1 with a future land use of NMU-4 (Neighborhood Mixed Use), adjoining LI-P (Light Industrial Planned).

## **Detailed Map**

BLAISE LELAULU, CCIM | Agent blaise@fischbachlandcompany.com