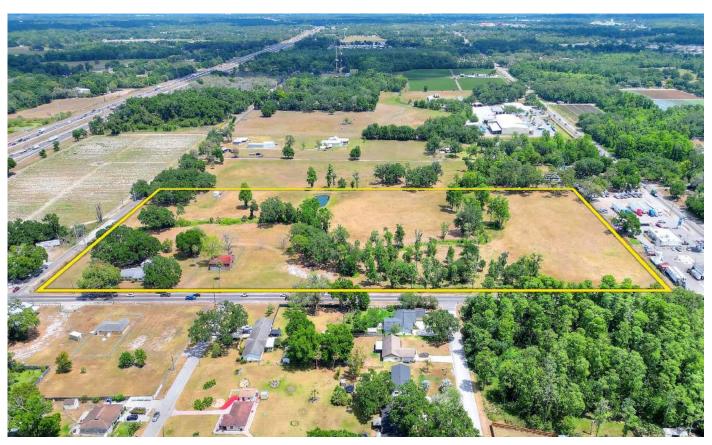

#### **Property Overview**

Excellent investment opportunity to own 19.84± acres, just 350± feet from Interstate 4's on and off ramps for Exit 17. This prime location is developing at a rapid rate, with two projects in permitting on the north side of Beauchamp Road, a 9,920 SF trucking facility, and a 220,000 SF class A distribution center. The property is located on the SE corner of the first intersection off I-4, featuring 1,307± feet of frontage on Branch Forbes Road and 633± feet on Beauchamp Road. Currently zoned AS-1 with a future land use of NMU-4 (Neighborhood Mixed Use), adjoining LI-P (Light Industrial Planned).

# Property Highlights

350± feet from I-4 ramp

Combined road frontage of 1,940± feet on 2 roads

Adjoining new industrial development and LI-P land use

| 1422 Branch Forbes Road,<br>Plant City, FL 33563 | Folio/Parcel ID                                                               | 082262-0000<br>082262-0100<br>082262-0010                                                                                                       |
|--------------------------------------------------|-------------------------------------------------------------------------------|-------------------------------------------------------------------------------------------------------------------------------------------------|
| Commercial Land                                  | STR                                                                           | 26-28-21                                                                                                                                        |
| 19.84± Acres                                     | Utilities                                                                     | Residential wells and septic tanks on site                                                                                                      |
| AS-1                                             | Road Frontage                                                                 | 1,307± feet on Branch Forbes Road<br>633± feet on Beauchamp Road                                                                                |
| NMU-4                                            | Property Taxes                                                                | \$4,079.38 (2022)                                                                                                                               |
| \$2,000,000                                      | Site<br>Improvements                                                          | 2,356 SF Single Family Home<br>1,416 SF Single Family Home                                                                                      |
| Hillsborough                                     |                                                                               |                                                                                                                                                 |
|                                                  | Plant City, FL 33563  Commercial Land  19.84± Acres  AS-1  NMU-4  \$2,000,000 | Plant City, FL 33563  Commercial Land  STR  19.84± Acres  Utilities  AS-1  Road Frontage  NMU-4  Property Taxes  \$2,000,000  Site Improvements |