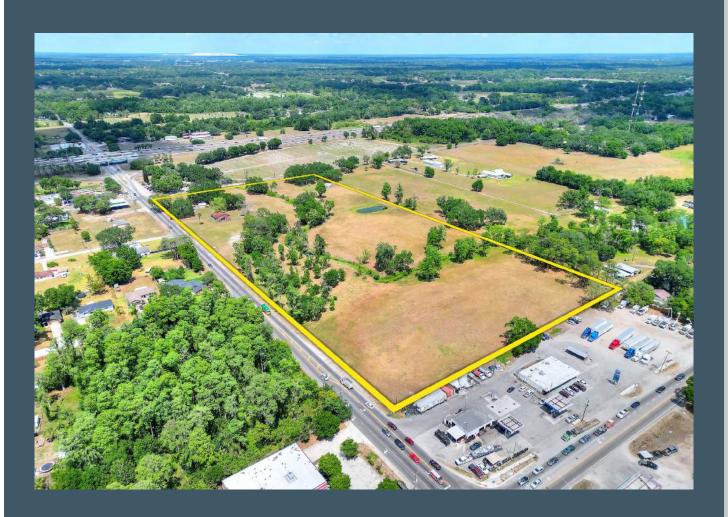

#### **Property Overview**

Excellent investment opportunity to own 19.84± acres, just 350± feet from Interstate 4's on and off ramps for Exit 17. This prime location is developing at a rapid rate, with two projects in permitting on the north side of Beauchamp Road, a 9,920 SF trucking facility, and a 220,000 SF class A distribution center. The property is located on the SE corner of the first intersection off I-4, featuring 1,307± feet of frontage on Branch Forbes Road and 633± feet on Beauchamp Road. Currently zoned AS-1 with a future land use of NMU-4 (Neighborhood Mixed Use), adjoining LI-P (Light Industrial Planned).





FischbachLandCompany.com/BranchForbesInvestment

# **Property Details**



# Property Highlights



350± feet from I-4 ramp



Combined road frontage of 1,940± feet on 2 roads



Adjoining new industrial development and LI-P land use



| 1422 Branch Forbes Road,<br>Plant City, FL 33563 | Folio/Parcel ID                                                               | 082262-0000<br>082262-0100<br>082262-0010                                                                                                       |
|--------------------------------------------------|-------------------------------------------------------------------------------|-------------------------------------------------------------------------------------------------------------------------------------------------|
|