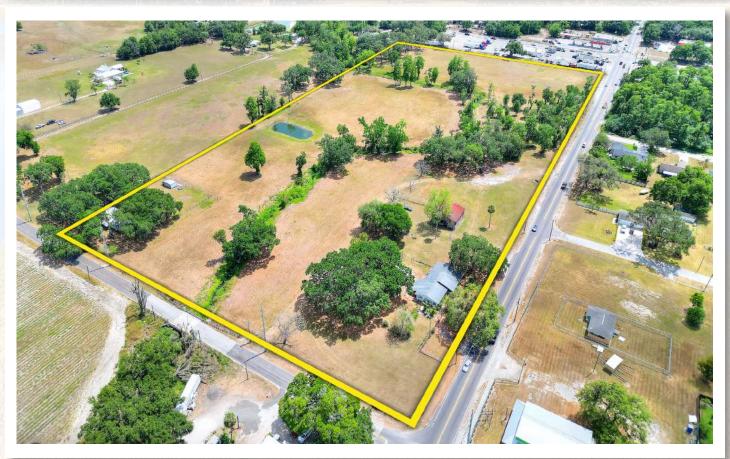

#### **Property Overview**

Excellent investment opportunity to own 19.84± acres, just 350± feet from Interstate 4's on and off ramps for Exit 17. This prime location is developing at a rapid rate, with two projects in permitting on the north side of Beauchamp Road, a 9,920 SF trucking facility, and a 220,000 SF class A distribution center. The property is located on the SE corner of the first intersection off I-4, featuring 1,307± feet of frontage on Branch Forbes Road and 633± feet on Beauchamp Road. Currently zoned AS-1 with a future land use of NMU-4 (Neighborhood Mixed Use), adjoining LI-P (Light Industrial Planned).

# Property Highlights

350± feet from I-4 ramp

Combined road frontage of 1,940± feet on 2 roads

Adjoining new industrial development and LI-P land use

| 1422 Branch Forbes Road,<br>Plant City, FL 33563 | Folio/Parcel ID                                                               | 082262-0000<br>082262-0100<br>082262-0010                                                                                                       |
|--------------------------------------------------|-------------------------------------------------------------------------------|-------------------------------------------------------------------------------------------------------------------------------------------------|
| Commercial Land                                  | STR                                                                           | 26-28-21                                                                                                                                        |
| 19.84± Acres                                     | Utilities                                                                     | Residential wells and septic tanks on site                                                                                                      |
| AS-1                                             | Road Frontage                                                                 | 1,307± feet on Branch Forbes Road<br>633± feet on Beauchamp Road                                                                                |
| NMU-4                                            | Property Taxes                                                                | \$4,079.38 (2022)                                                                                                                               |
| \$2,000,000                                      | Site<br>Improvements                                                          | 2,356 SF Single Family Home<br>1,416 SF Single Family Home                                                                                      |
| Hillsborough                                     |                                                                               |                                                                                                                                                 |
|                                                  | Plant City, FL 33563  Commercial Land  19.84± Acres  AS-1  NMU-4  \$2,000,000 | Plant City, FL 33563  Commercial Land  STR  19.84± Acres  Utilities  AS-1  Road Frontage  NMU-4  Property Taxes  \$2,000,000  Site Improvements |