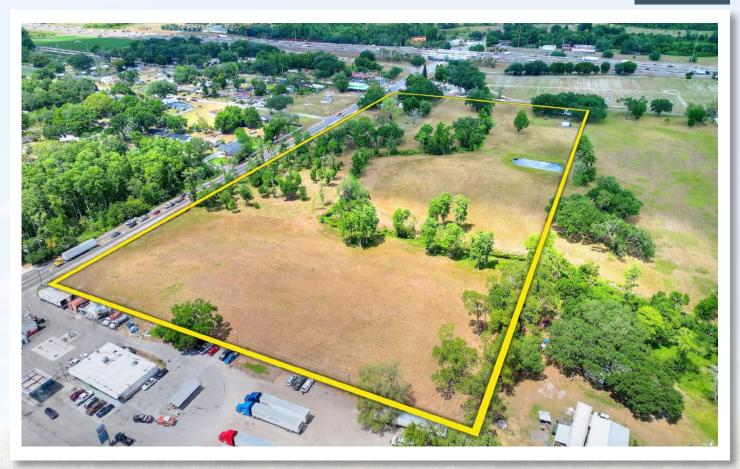

#### **Property Overview**

Excellent investment opportunity to own 19.84± acres, just 350± feet from Interstate 4's on and off ramps for Exit 17. This prime location is developing at a rapid rate, with two projects in permitting on the north side of Beauchamp Road, a 9,920 SF trucking facility, and a 220,000 SF class A distribution center. The property is located on the SE corner of the first intersection off I-4, featuring 1,307± feet of frontage on Branch Forbes Road and 633± feet on Beauchamp Road. Currently zoned AS-1 with a future land use of NMU-4 (Neighborhood Mixed Use), adjoining LI-P (Light Industrial Planned).

# Property Highlights

350± feet from I-4 ramp

Combined road frontage of 1,940± feet on 2 roads

Adjoining new industrial development and LI-P land use

| 1422 Branch Forbes Road,<br>Plant City, FL 33563 | Folio/Parcel ID                                                               | 082262-0000<br>082262-0100<br>082262-0010                                                                                                       |
|--------------------------------------------------|-------------------------------------------------------------------------------|-------------------------------------------------------------------------------------------------------------------------------------------------|
| Commercial Land                                  | STR                                                                           | 26-28-21                                                                                                                                        |
| 19.84± Acres                                     | Utilities                                                                     | Residential wells and septic tanks on site                                                                                                      |
| AS-1                                             | Road Frontage                                                                 | 1,307± feet on Branch Forbes Road<br>633± feet on Beauchamp Road                                                                                |
| NMU-4                                            | Property Taxes                                                                | \$4,079.38 (2022)                                                                                                                               |
| \$2,000,000                                      | Site<br>Improvements                                                          | 2,356 SF Single Family Home<br>1,416 SF Single Family Home                                                                                      |
| Hillsborough                                     |                                                                               |                                                                                                                                                 |
|                                                  | Plant City, FL 33563  Commercial Land  19.84± Acres  AS-1  NMU-4  \$2,000,000 | Plant City, FL 33563  Commercial Land  STR  19.84± Acres  Utilities  AS-1  Road Frontage  NMU-4  Property Taxes  \$2,000,000  Site Improvements |