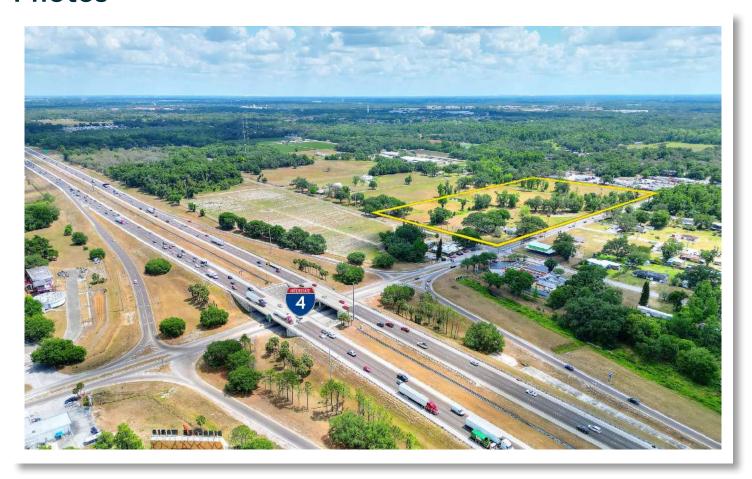

#### **Property Overview**

Excellent investment opportunity to own 19.84± acres, just 350± feet from Interstate 4's on and off ramps for Exit 17. This prime location is developing at a rapid rate, with two projects in permitting on the north side of Beauchamp Road, a 9,920 SF trucking facility, and a 220,000 SF class A distribution center. The property is located on the SE corner of the first intersection off I-4, featuring 1,307± feet of frontage on Branch Forbes Road and 633± feet on Beauchamp Road. Currently zoned AS-1 with a future land use of NMU-4 (Neighborhood Mixed Use), adjoining LI-P (Light Industrial Planned).