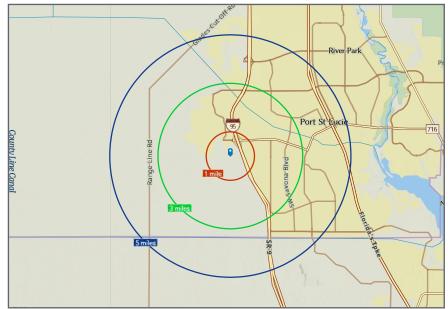

### **Population**

1 Mile 4,0603 Mile: 55,0955 Mile: 115,849

#### Average Household Income

1 Mile \$103,0493 Mile: \$99,1175 Mile: \$95,551

### Median Age

1 Mile 38.03 Mile: 39.85 Mile: 40.2