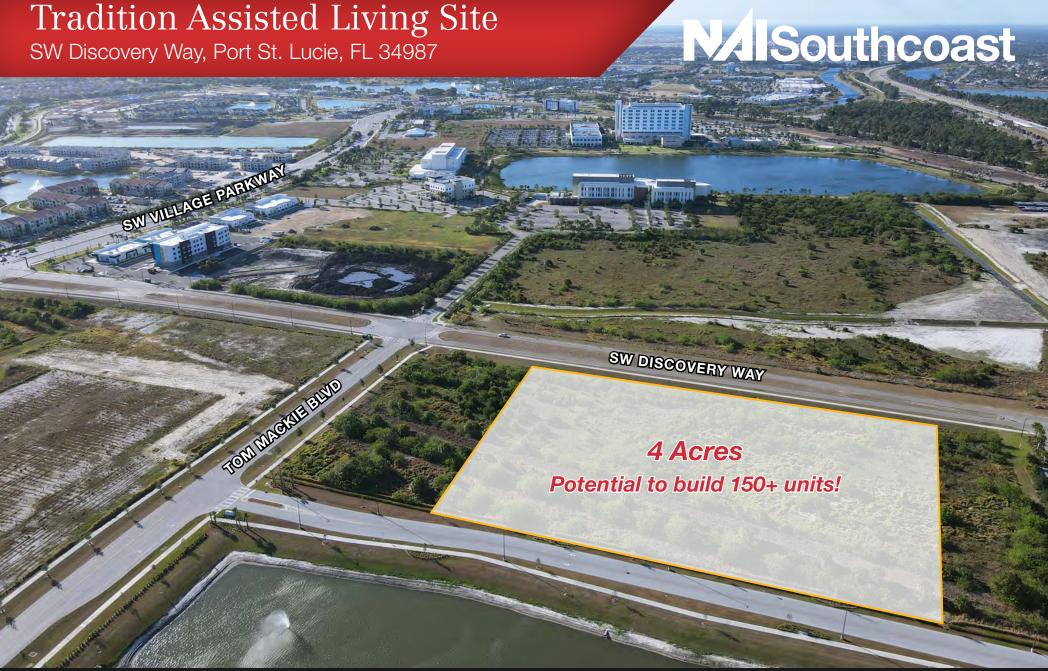

## Tradition Assisted Living Site

SW Discovery Way, Port St. Lucie, FL 34987

## **Property Details**

Address: South Side of SW Discovery Way

Port St. Lucie, Florida 34987

Proposed Unit Count: 150+ units

Permitted Uses: Senior Care/Assisted Living/Memory Care/

Independent Living

Land Size: 4 Acres

Frontage: 430 feet on SW Discovery Way

Zoning: MPUD, Tradition DRI,

City of Port St. Lucie

• Pricing: \$5,250,000

## **Property Overview**

One of the last parcels in Tradition that allows for the development of an Assisted Living Facility.

Permitted for a 150+ units Assisted Living Facility/Memory Care/ Independent Living.