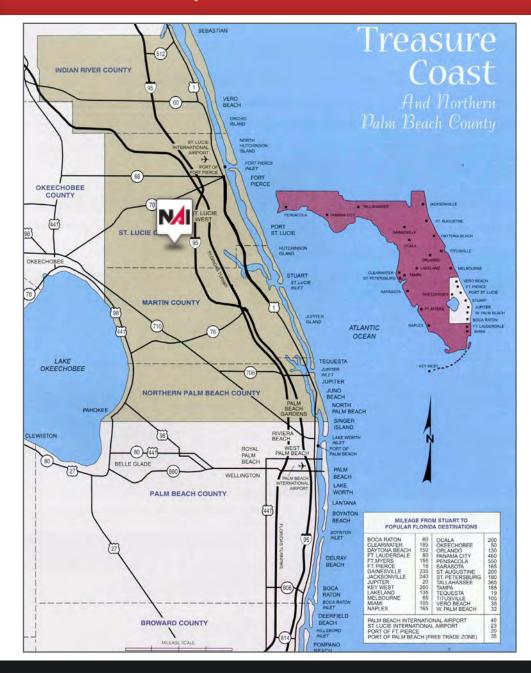

### Saint Lucie County, Florida

## County Overview St. Lucie County, Florida

St. Lucie County, Florida is home to the historic City of Fort Pierce, the vibrant City of Port St. Lucie and the breathtaking beaches of Hutchinson Island. It is located on the east coast of Florida about 120 miles southeast of Orlando and about 115 miles north of Miami. St. Lucie County is proud of its most valuable assets such as the 21 miles of uncrowded and unspoiled beaches, over 10,000 acres of parks and preserves, world record sport fishing, horseback riding on the beach, NY Mets Spring Training baseball, championship golf at PGA Village and other top-notch golf courses, the one and only museum dedicated to the US Navy SEALs, a charming and award-winning waterfront downtown, year round arts and cultural activities, a rich history and so much more.

Admirers of the outdoors will be delighted to discover the beautiful natural gardens, including the Port St. Lucie Botanical Gardens and Heathcote Botanical Gardens in Fort Pierce which features the largest public display of tropical bonsai trees in the United States. Eco-tourists will appreciate St. Lucie's dedication to protecting the environment through environmental education facilities such as the Oxbow Eco-Center, Harbor Branch Ocean Discovery Center, the St. Lucie County Aquarium featuring the Smithsonian Marine Ecosystems Exhibit and the Manatee Education and Observation Center.