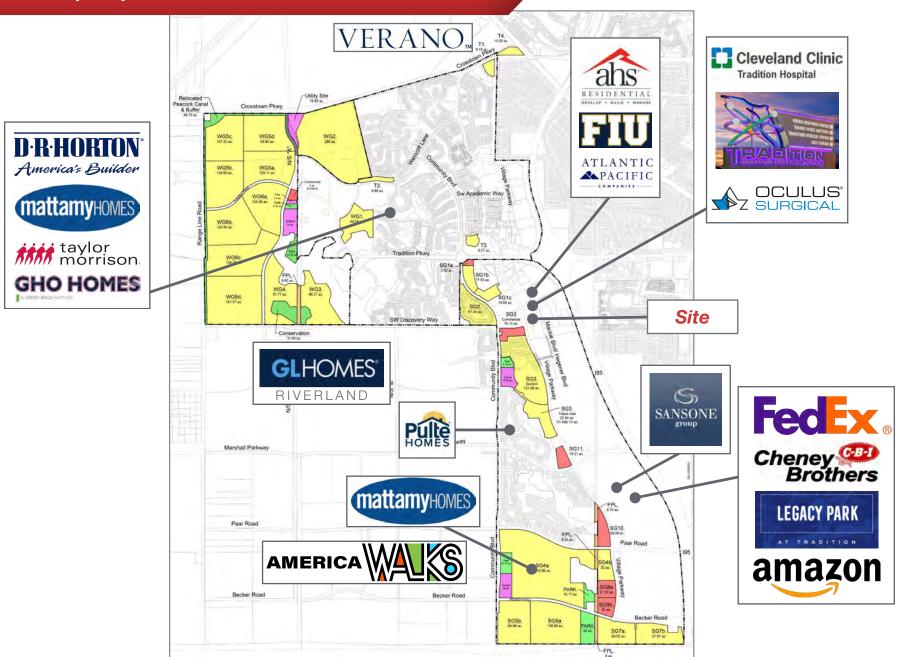

## **Property Overview**

One of the last parcels in Tradition that allows for the development of an Assisted Living Facility.

Permitted for a 150+ units Assisted Living Facility/Memory Care/ Independent Living.

Nearby to all medical, retail, and entertainment amenities a senior citizen will need or want.

|         | Average Household Income | Median Age |
|---------|--------------------------|------------|
| 1 Mile  | \$103,049                | 38.0       |
| 3 Miles | \$99,117                 | 39.8       |
| 5 Miles | \$95,551                 | 40.2       |