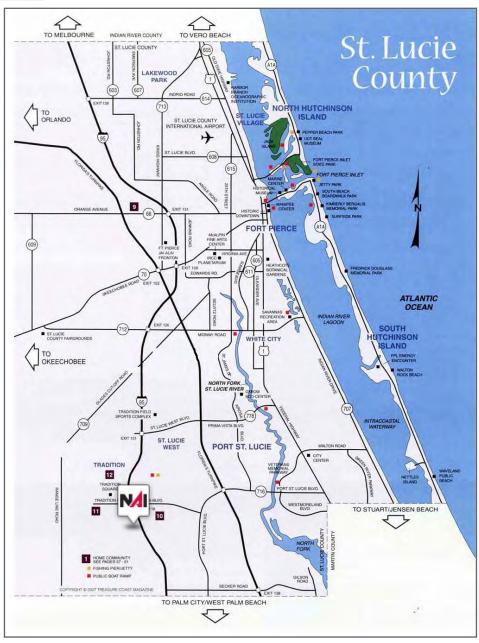

### Saint Lucie County, Florida

## County Overview St. Lucie County, Florida

St. Lucie County, Florida is home to the historic City of Fort Pierce, the vibrant City of Port St. Lucie and the breathtaking beaches of Hutchinson Island. It is located on the east coast of Florida about 120 miles southeast of Orlando and about 115 miles north of Miami. St. Lucie County is proud of its most valuable assets such as the 21 miles of uncrowded and unspoiled beaches, over 10,000 acres of parks and preserves, world record sport fishing, horseback riding on the beach, NY Mets Spring Training baseball, championship golf at PGA Village and other top-notch golf courses, the one and only museum dedicated to the US Navy SEALs, a charming and award-winning waterfront downtown, year round arts and cultural activities, a rich history and so much more.

Admirers of the outdoors will be delighted to discover the beautiful natural gardens, including the Port St. Lucie Botanical Gardens and Heathcote Botanical Gardens in Fort Pierce which features the largest public display of tropical bonsai trees in the United States. Eco-tourists will appreciate St. Lucie's dedication to protecting the environment through environmental education facilities such as the Oxbow Eco-Center, Harbor Branch Ocean Discovery Center, the St. Lucie County Aquarium featuring the Smithsonian Marine Ecosystems Exhibit and the Manatee Education and Observation Center.