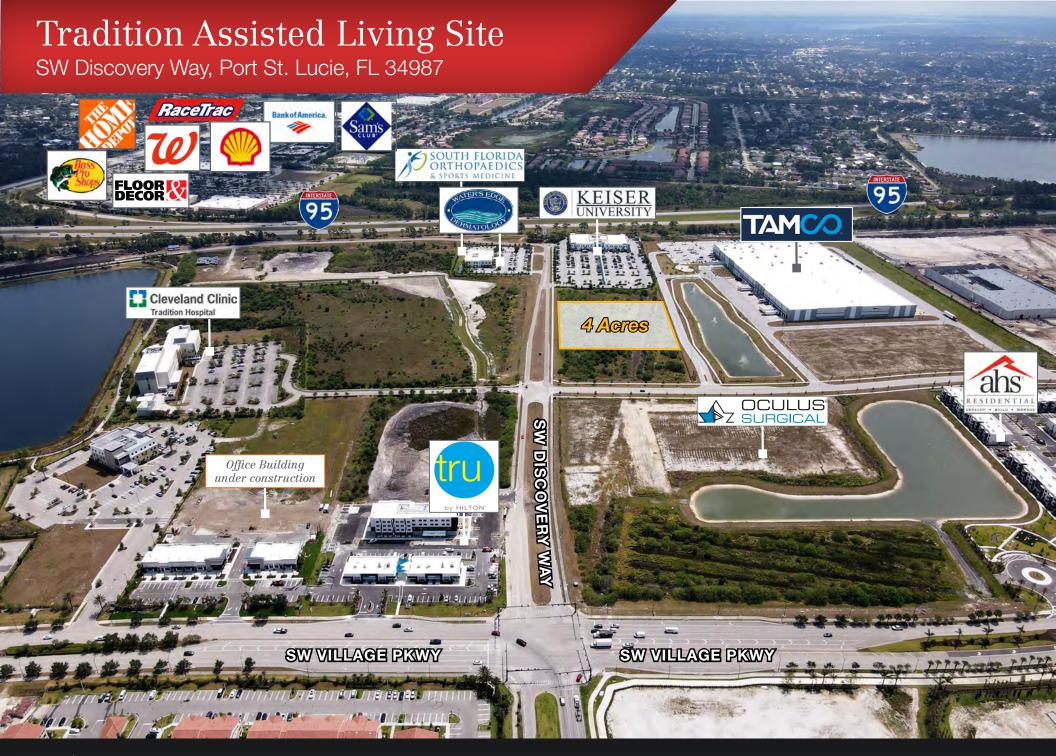

Nearby to all medical, retail, and entertainment amenities a senior citizen will need or want.

|         | Average Household Income | Median Age |
|---------|--------------------------|------------|
| 1 Mile  | \$103,049                | 38.0       |
| 3 Miles | \$99,117                 | 39.8       |
| 5 Miles | \$95,551                 | 40.2       |