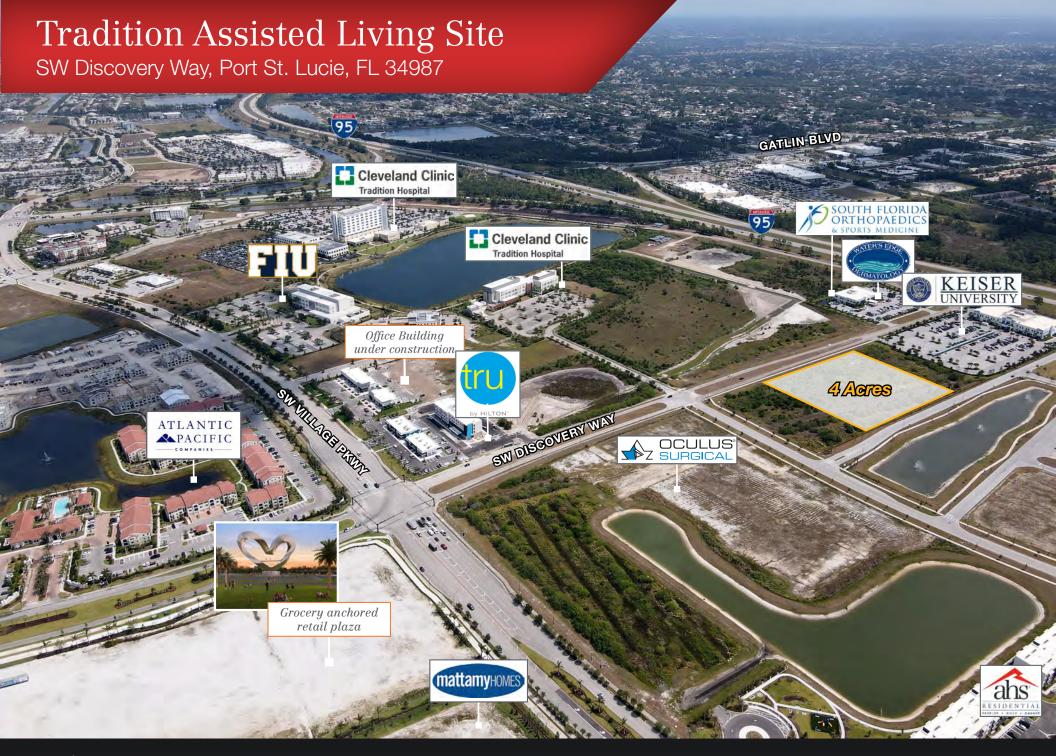

## Tradition Assisted Living Site

SW Discovery Way, Port St. Lucie, FL 34987

## **Property Details**

Address: South Side of SW Discovery Way

Port St. Lucie, Florida 34987

Proposed Unit Count: 150+ units

Permitted Uses: Senior Care/Assisted Living/Memory Care/

Independent Living

Land Size: 4 Acres

Frontage: 430 feet on SW Discovery Way

Zoning: MPUD, Tradition DRI,

City of Port St. Lucie

• Pricing: \$5,250,000

## **Property Overview**

One of the last parcels in Tradition that allows for the development of an Assisted Living Facility.

Permitted for a 150+ units Assisted Living Facility/Memory Care/ Independent Living.

Nearby to all medical, retail, and entertainment amenities a senior citizen will need or want.

|         | Average Household Income | Median Age |
|---------|--------------------------|------------|
| 1 Mile  | \$103,049                | 38.0       |
| 3 Miles | \$99,117                 | 39.8       |
| 5 Miles | \$95,551                 | 40.2       |