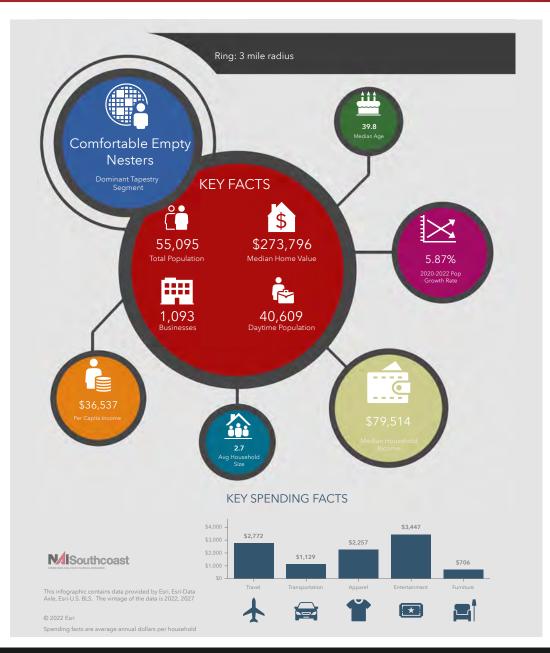

Nearby to all medical, retail, and entertainment amenities a senior citizen will need or want.

|         | Average Household Income | Median Age |
|---------|--------------------------|------------|
| 1 Mile  | \$103,049                | 38.0       |
| 3 Miles | \$99,117                 | 39.8       |
| 5 Miles | \$95,551                 | 40.2       |

### **Population**

1 Mile 4,0603 Mile: 55,0955 Mile: 115,849

#### Average Household Income

1 Mile \$103,0493 Mile: \$99,1175 Mile: \$95,551

### Median Age

1 Mile 38.03 Mile: 39.85 Mile: 40.2