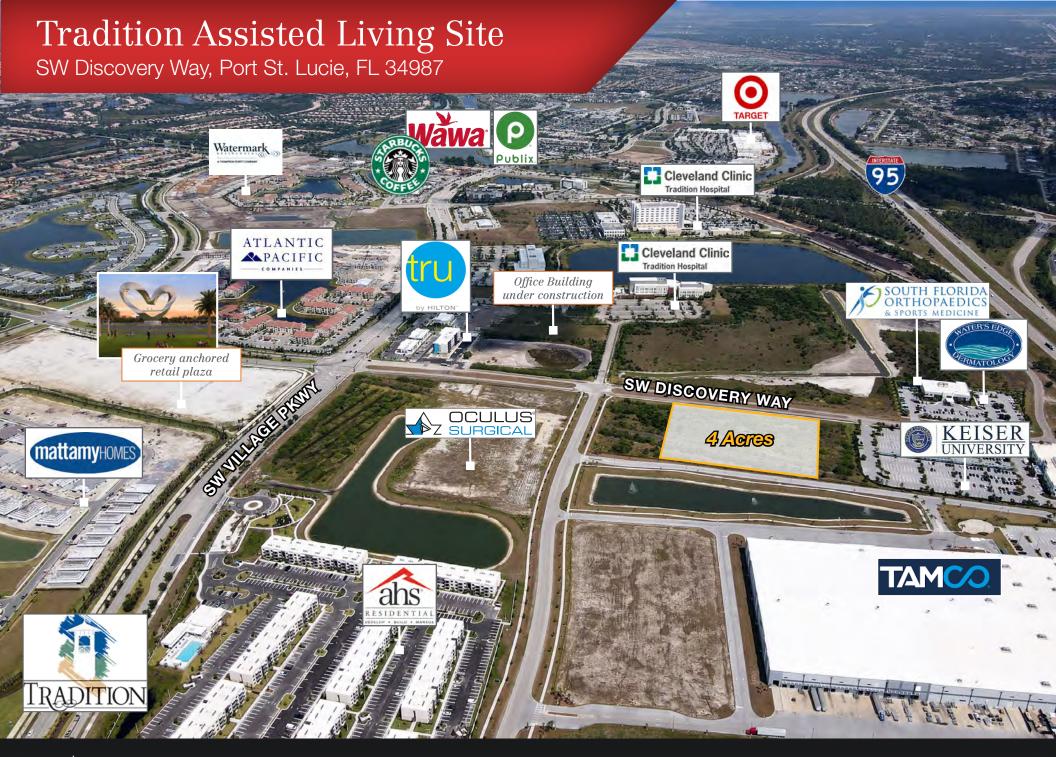

Nearby to all medical, retail, and entertainment amenities a senior citizen will need or want.

|         | Average Household Income | Median Age |
|---------|--------------------------|------------|
| 1 Mile  | \$103,049                | 38.0       |
| 3 Miles | \$99,117                 | 39.8       |
| 5 Miles | \$95,551                 | 40.2       |