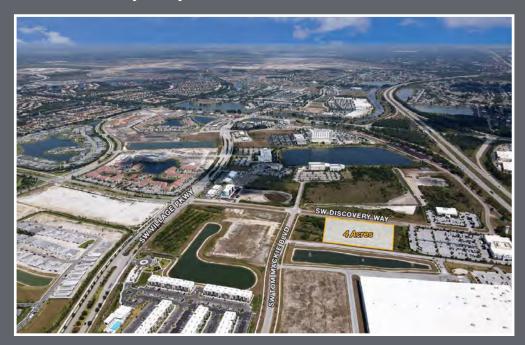

## **Property Details**

Address: South Side of SW Discovery Way

Port St. Lucie, Florida 34987

Proposed Unit Count: 150+ units

Permitted Uses: Senior Care/Assisted Living/Memory Care/

Independent Living

Land Size: 4 Acres

Frontage: 430 feet on SW Discovery Way

Zoning: MPUD, Tradition DRI,

City of Port St. Lucie

• Pricing: \$5,250,000

## **Property Overview**

One of the last parcels in Tradition that allows for the development of an Assisted Living Facility.

Permitted for a 150+ units Assisted Living Facility/Memory Care/ Independent Living.