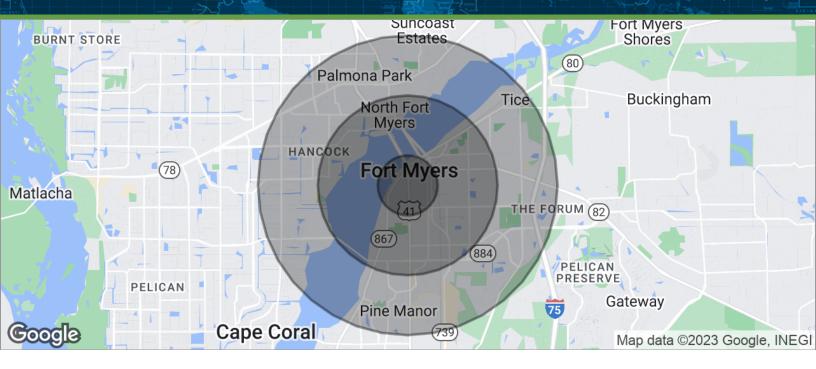

## **FOR SALE**

**Retail Property** 

| POPULATION                            | 1 MILE              | 3 MILES               | 5 MILES               |
|---------------------------------------|---------------------|-----------------------|-----------------------|
| Total population                      | 7,426               | 57,291                | 154,202               |
| Median age                            | 42.5                | 42.6                  | 44.1                  |
| Median age (Male)                     | 38.8                | 41.1                  | 42.4                  |
| Median age (Female)                   | 46.5                | 44.4                  | 45.3                  |
|                                       |                     |                       |                       |
| HOUSEHOLDS & INCOME                   | 1 MILE              | 3 MILES               | 5 MILES               |
| HOUSEHOLDS & INCOME  Total households | <b>1 MILE</b> 3,197 | <b>3 MILES</b> 28,041 | <b>5 MILES</b> 74,605 |
|                                       |                     |                       |                       |
| Total households                      | 3,197               | 28,041                | 74,605                |

<sup>\*</sup> Demographic data derived from 2020 ACS - US Census

Theresa Blauch-Mitchell, CCIM

1922 VICTORIA AVE STE A FT MYERS, FL 33901

239.265.2628

theresa@ccim.net FL #BK3202944

Each office independently owned and operated.