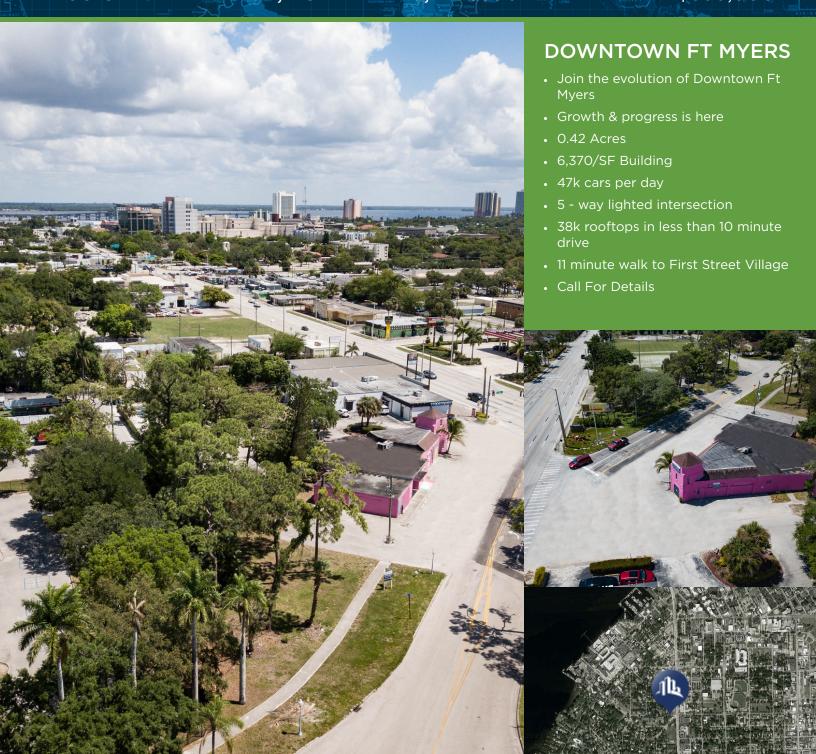

## Downtown District Ft Myers - 15 Minute City 2400 CLEVELAND AVE, FORT MYERS, FL 33901

## **FOR SALE**

\$899,000

Theresa Blauch-Mitchell, CCIM

**1922 VICTORIA AVE STE A FT MYERS, FL 33901** 239.265.2628

th a was a @ a a i w

theresa@ccim.net FL #BK3202944

Each office independently owned and operated.