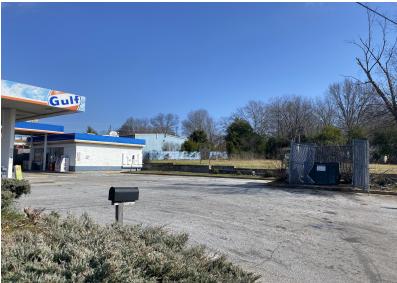

#### **PROPERTY DESCRIPTION**

Vision Commercial Advisors presents an opportunity to lease up to 4500 SF of retail space facing NW Expressway beside the new Chipotle in Griffin. The property is just behind a Gulf Station but has great visibility for traffic. The parking will be 4/1000 and has easy access. The property can be demised at 2000 SF or more and will be delivered August 2023. Secure your space now.

#### **PROPERTY HIGHLIGHTS**

- 37,200 Vehicles Per Day
- 2000 4500 SF Suites
- \$19/SF NNN
- NNN = \$3.00/SF
- Design Build
- NW Expressway Exposure