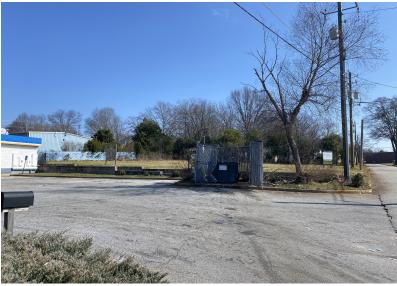

#### **PROPERTY DESCRIPTION**

Vision Commercial Advisors presents an opportunity to lease up to 4500 SF of retail space facing NW Expressway beside the new Chipotle in Griffin. The property is just behind a Gulf Station but has great visibility for traffic. The parking will be 4/1000 and has easy access. The property can be demised at 2000 SF or more and will be delivered August 2023. Secure your space now.

#### **PROPERTY HIGHLIGHTS**

- 37,200 Vehicles Per Day
- 2000 4500 SF Suites
- \$19/SF NNN
- NNN = \$3.00/SF
- Design Build
- NW Expressway Exposure