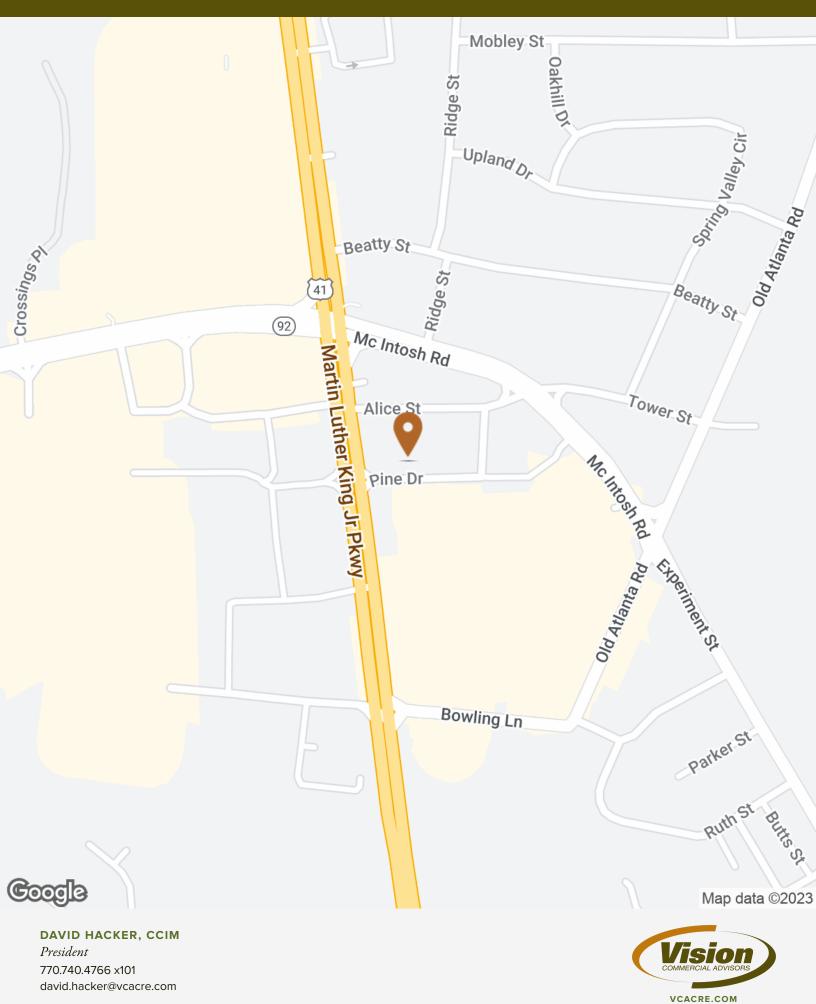

#### **PROPERTY DESCRIPTION**

Vision Commercial Advisors presents an opportunity to lease up to 4500 SF of retail space facing NW Expressway beside the new Chipotle in Griffin. The property is just behind a Gulf Station but has great visibility for traffic. The parking will be 4/1000 and has easy access. The property can be demised at 2000 SF or more and will be delivered August 2023. Secure your space now.

# **GRIFFIN NW EXPRESSWAY RETAIL**