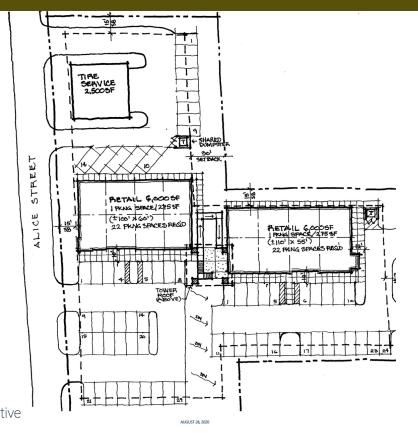

#### **PROPERTY DESCRIPTION**

Vision Commercial Advisors presents an opportunity to lease up to 4500 SF of retail space facing NW Expressway beside the new Chipotle in Griffin. The property is just behind a Gulf Station but has great visibility for traffic. The parking will be 4/1000 and has easy access. The property can be demised at 2000 SF or more and will be delivered August 2023. Secure your space now.

#### **OFFERING SUMMARY**

| Lease Rate:      | \$19.00 SF/yr (NNN) |
|------------------|---------------------|
| Number of Units: | 2                   |
| Available SF:    | 2,500 - 4,500 SF    |
| Lot Size:        | 0.34 Acres          |
| Building Size:   | 4,500 SF            |