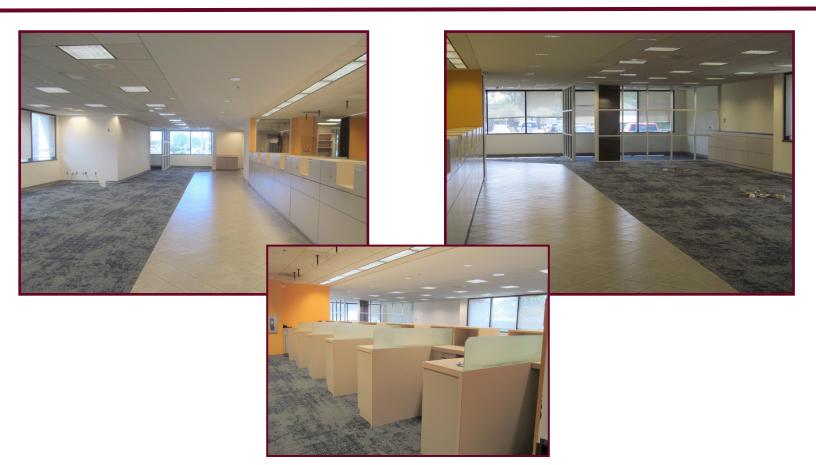

#### **BUILDING FEATURES**

- ❖ 5,171 sf available on the 1st floor with opportunity for building signage!
- Dedicated customer parking in front with an exceptional amount of employee parking in the back of the building
- Space has 2 entrances front and rear of building
- ❖ Former bank branch with remote drive-thru
- Flexible floor plan with open space and lots of windows
- ❖ Ideal uses include Urgent Care, Pharmacy & more
- 4-story office building located on US 19 in Port Richey
- ❖ Traffic counts in excess of 55,000 cars per day
- Landlord will consider buildout allowance for qualified tenants
- Excellent visibility and access at a traffic-lit corner
- Building also has monument sign and directional signage

# FIRST FLOOR FORMER BANK SPACE 5,171 sf Available

#### 5,171 sf Available