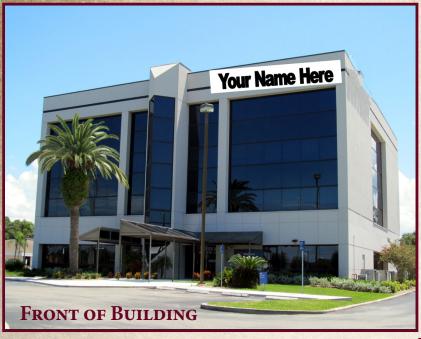

#### FORMER BANK SPACE FOR LEASE 10220 US Hwy 19 • Port Richey, FL 34668

Lease Price: \$18 psf
Modified Gross

#### **BUILDING FEATURES**

- ❖ 5,171 sf available on the 1st floor with opportunity for building signage!
- Dedicated customer parking in front with an exceptional amount of employee parking in the back of the building
- Space has 2 entrances front and rear of building
- ❖ Former bank branch with remote drive-thru
- Flexible floor plan with open space and lots of windows
- ❖ Ideal uses include Urgent Care, Pharmacy & more
- 4-story office building located on US 19 in Port Richey
- ❖ Traffic counts in excess of 55,000 cars per day
- Landlord will consider buildout allowance for qualified tenants
- Excellent visibility and access at a traffic-lit corner
- Building also has monument sign and directional signage