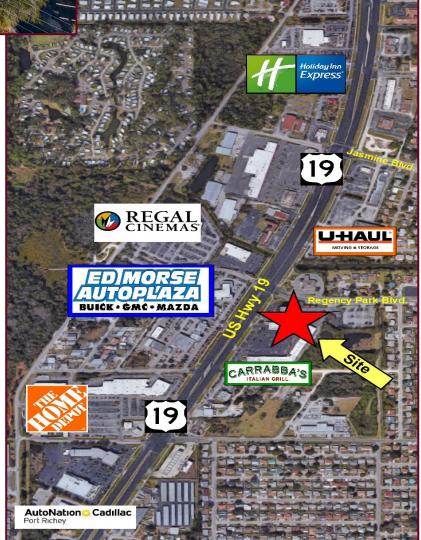

❖ Ideal uses include Urgent Care, Pharmacy & more
- 4-story office building located on US 19 in Port Richey
- ❖ Traffic counts in excess of 55,000 cars per day
- Landlord will consider buildout allowance for qualified tenants
- Excellent visibility and access at a traffic-lit corner
- Building also has monument sign and directional signage







# COMMERCIAL ASSET PARTNERS

Heidi Tuttle-Beisner, CCIM Broker/Owner Cell: (727) 992-1674 Office: (727) 376-4900

Office: (727) 376-4900 htuttle@cap-realty.com



# FIRST FLOOR FORMER BANK SPACE 5,171 sf Available

## First Floor - Availability







### PROPERTY INFORMATION

#### 5,171 sf Available





#### **DEMOGRAPHICS**

**Population 2 Miles 5 Miles** 

2021 Total: 41,640 122,944

2026

Projection: 46,034 136,028

Average Age: 42.6 47.5