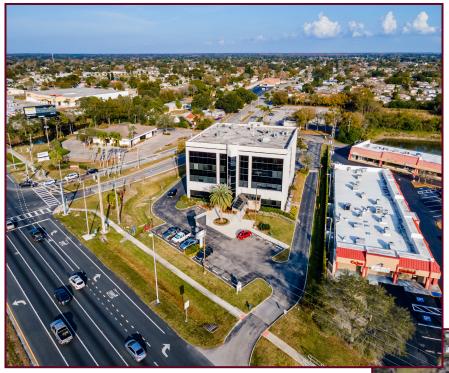

#### FORMER BANK SPACE FOR LEASE 10220 US Hwy 19 • Port Richey, FL 34668

Lease Price: \$18 psf
Modified Gross

#### **BUILDING FEATURES**

- ❖ 5,171 sf available on the 1st floor with opportunity for building signage!
- Dedicated customer parking in front with an exceptional amount of employee parking in the back of the building
- Space has 2 entrances front and rear of building
- ❖ Former bank branch with remote drive-thru
- Flexible floor plan with open space and lots of windows
- ❖ Ideal uses include Urgent Care, Pharmacy & more
- 4-story office building located on US 19 in Port Richey
- ❖ Traffic counts in excess of 55,000 cars per day
- Landlord will consider buildout allowance for qualified tenants
- Excellent visibility and access at a traffic-lit corner
- Building also has monument sign and directional signage