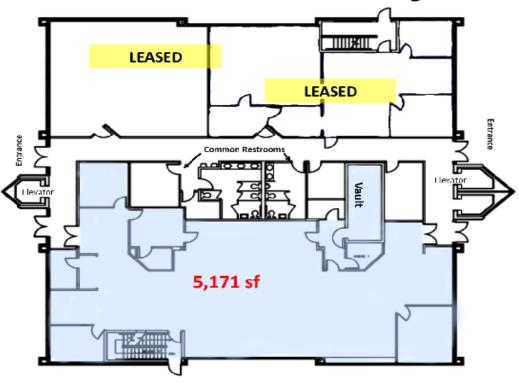

# FIRST FLOOR FORMER BANK SPACE 5,171 sf Available

## First Floor - Availability

#### 5,171 sf Available