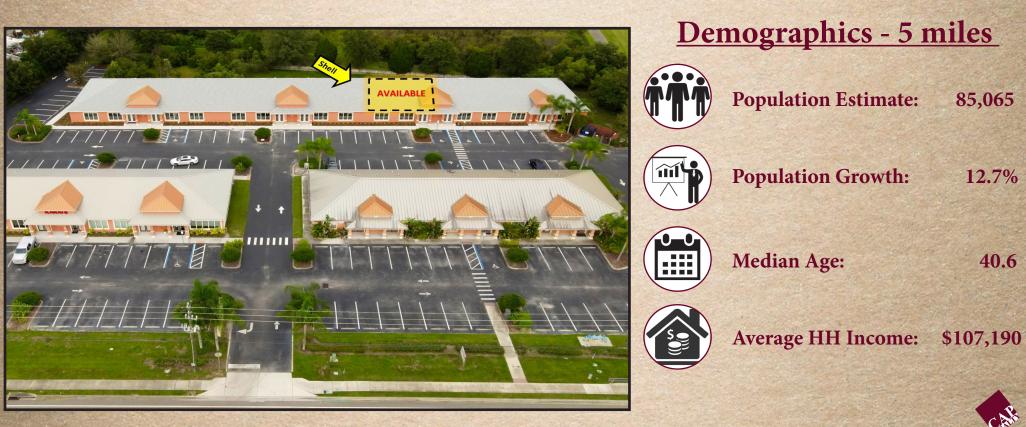

## **SITE PLAN**

- Office condo for sale with 2,940 sf
- Office CAM/Association fees include insurance and all exterior maintenance of building and office park
- Automated lighting throughout office park
- Located 3 miles north of SR 54 & only 8 miles to both I-75 & SR 52