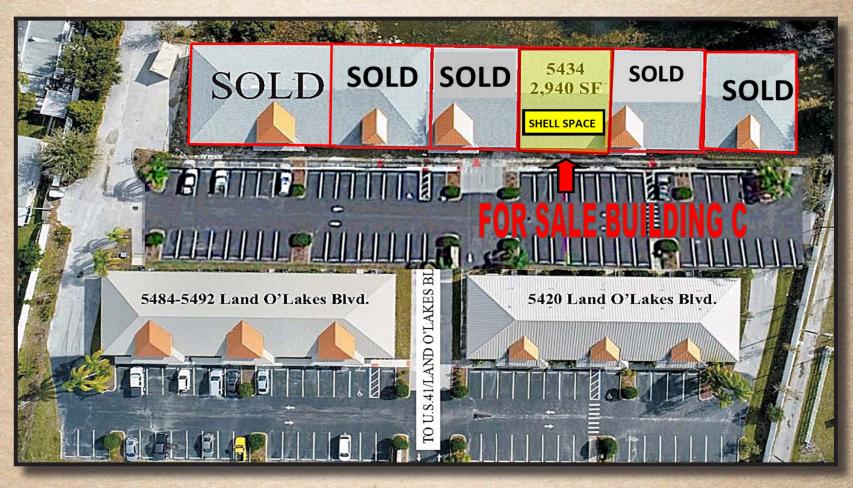

## **SITE PLAN**

- Office condo for sale with 2,940 sf
- Office CAM/Association fees include insurance and all exterior maintenance of building and office park
- Automated lighting throughout office park
- Located 3 miles north of SR 54 & only 8 miles to both I-75 & SR 52

## **BUILDING SPECIFICATIONS**

| Address:       | 5434 Land O Lakes Blvd.      |
|----------------|------------------------------|
| Zoning:        | C2                           |
| Building Size: | 20,340 sf Total              |
| Year Built:    | 2019                         |
| Signage:       | Monument at Entrance         |
| Suitable Uses: | Professional Office & Retail |
| Parking:       | 4/1,000 ratio                |
|                |                              |