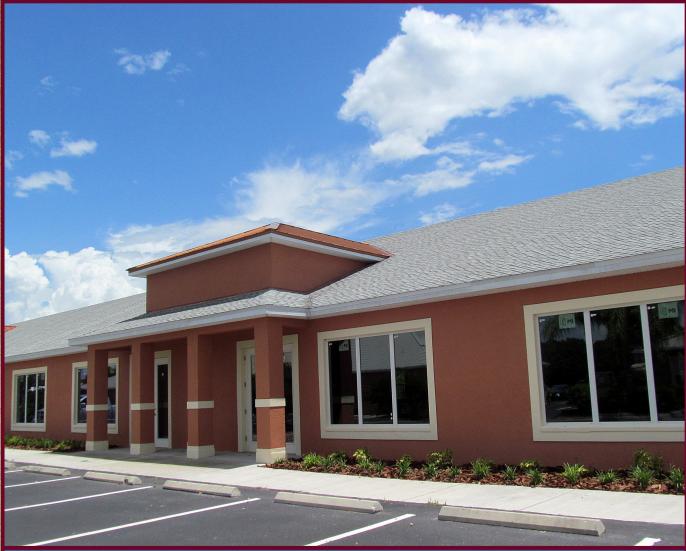

## FOR SALE

Rare opportunity to purchase and design your own professional or medical office

2,940 sf office building shell completed and ready for your build out

Professionally managed office park centrally located in Land O Lakes

Highly visible monument signage on US Hwy 41/Land O Lakes Blvd.

New Construction Pricing: \$135/sf Shell Construction

Ample parking in both front and rear of office park

Traffic counts in excess of 42,000 vehicles per day