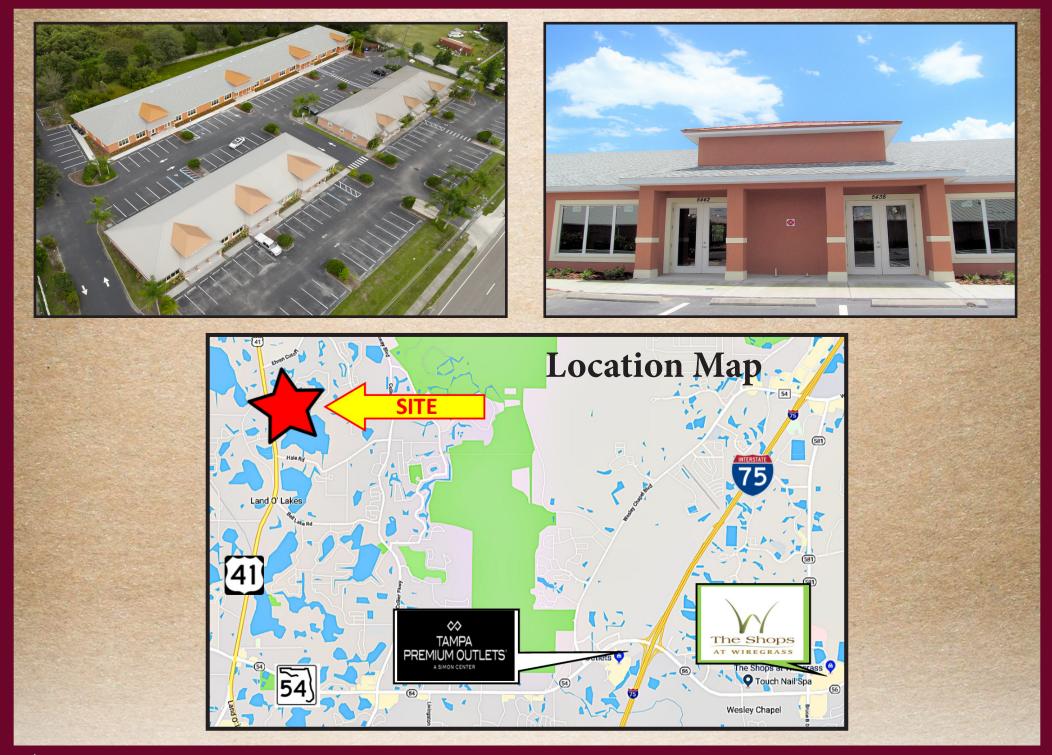

## FOR SALE

Rare opportunity to purchase and design your own professional or medical office

2,940 sf office building shell completed and ready for your build out

Professionally managed office park centrally located in Land O Lakes

## **Black Lake Professional Park** 5434 Land O Lakes Blvd. • Land O Lakes, FL 34638

COMMERCIAL ASSET PARTNERS

Sales & Leasing • Investment • Property Management • Site Selection

This information is believed to be accurate, Broker is not responsible for misstatements of fact, errors or omissions, prior sale, change of price, terms or withdrawal from market without notice. Buyer and/or tenants shall verify all Information.

## **SITE PLAN**

- Office condo for sale with 2,940 sf
- Office CAM/Association fees include insurance and all exterior maintenance of building and office park
- Automated lighting throughout office park
- Located 3 miles north of SR 54 & only 8 miles to both I-75 & SR 52