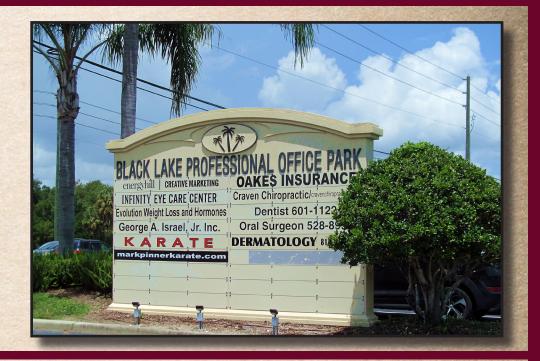

Highly visible monument signage on US Hwy 41/Land O Lakes Blvd.

New Construction Pricing: \$135/sf Shell Construction

Ample parking in both front and rear of office park

Traffic counts in excess of 42,000 vehicles per day

## **BUILDING SPECIFICATIONS**

| Address:       | 5434 Land O Lakes Blvd.      |
|----------------|------------------------------|
| Zoning:        | C2                           |
| Building Size: | 20,340 sf Total              |
| Year Built:    | 2019                         |
| Signage:       | Monument at Entrance         |
| Suitable Uses: | Professional Office & Retail |
| Parking:       | 4/1,000 ratio                |
|                |                              |